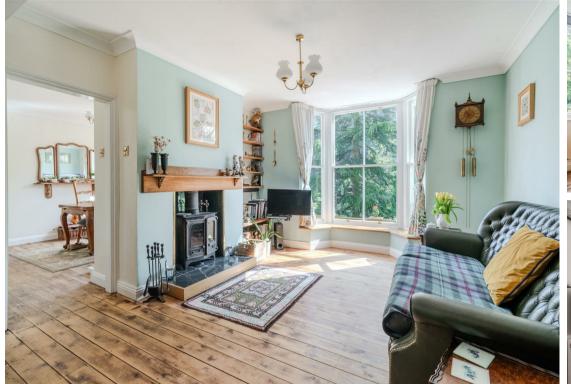

The ground floor comprises; Entrance hallway, front aspect living room with bay window and log burning stove, formal dining room, kitchen with separate utility room and boot room with access onto the side of the property.