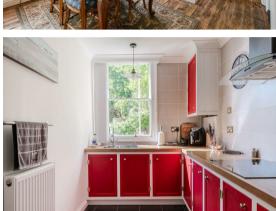

The ground floor comprises; Entrance hallway, front aspect living room with bay window and log burning stove, formal dining room, kitchen with separate utility room and boot room with access onto the side of the property.