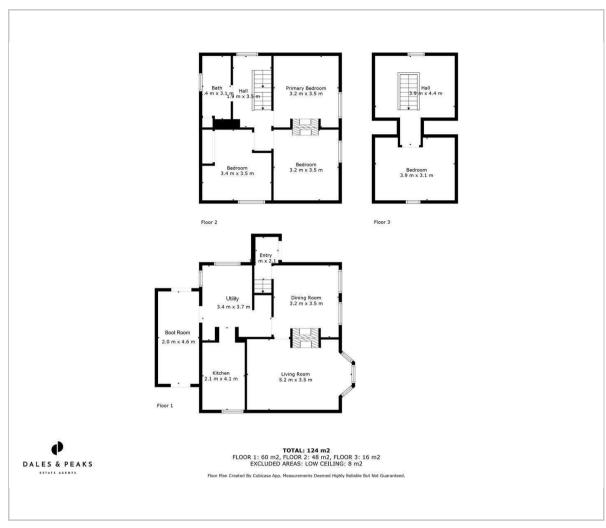

e Road

### Matlock Bath, Matlock, DE4 3PT

A well proportioned 4 bedroom detached property, offering a spacious 1334 sqft of accommodation over 3 storeys. Featuring large sash windows and original floorboards, the property benefits from 2 front aspect reception rooms, a fantastic view over the surrounding countryside, beautifully presented tiered gardens and off street parking.

The ground floor comprises; Entrance hallway, front aspect living room with bay window and log burning stove, formal dining room, kitchen with separate utility room and boot room with access onto the side of the property.

The first floor comprises; 3 double bedrooms and family bathroom.

The second floor comprises; A further double bedroom.

# Dales and Peaks ForwardMove - Please read













## Floor Plan



## Viewing

Please contact our Matlock Office on 01629 700246 if you wish to arrange a viewing appointment for this property or require further information.

These particulars, whilst believed to be accurate are set out as a general outline only for guidance and do not constitute any part of an offer or contract. Intending purchasers should not rely on them as statements of representation of fact, but must satisfy themselves by inspection or otherwise as to their accuracy. No person in this firms employment has the authority to make or give any representation or warranty in respect of the property.

#### Area Map



## **Energy Efficiency Graph**