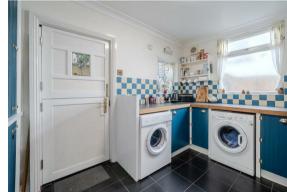

The ground floor comprises; Entrance hallway, front aspect living room with bay window and log burning stove, formal dining room, kitchen with separate utility room and boot room with access onto the side of the property.