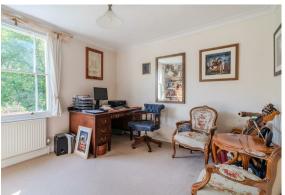

The ground floor comprises; Entrance hallway, front aspect living room with bay window and log burning stove, formal dining room, kitchen with separate utility room and boot room with access onto the side of the property.