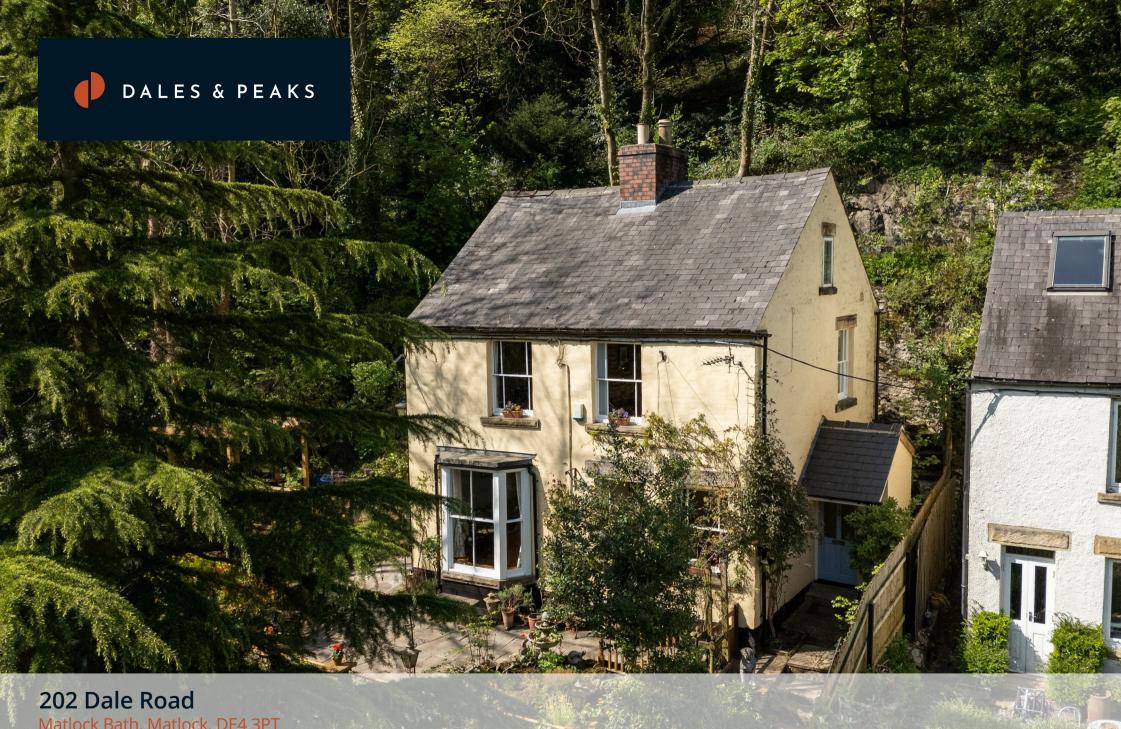

Matlock Bath, Matlock, DE4 3PT £435,000

#### 202 Dale Road

### Matlock Bath, Matlock, DE4 3PT

A well proportioned 4 bedroom detached property, offering a spacious 1334 sqft of accommodation over 3 storeys. Featuring large sash windows and original floorboards, the property benefits from 2 front aspect reception rooms, a fantastic view over the surrounding countryside, beautifully presented tiered gardens and off street parking.