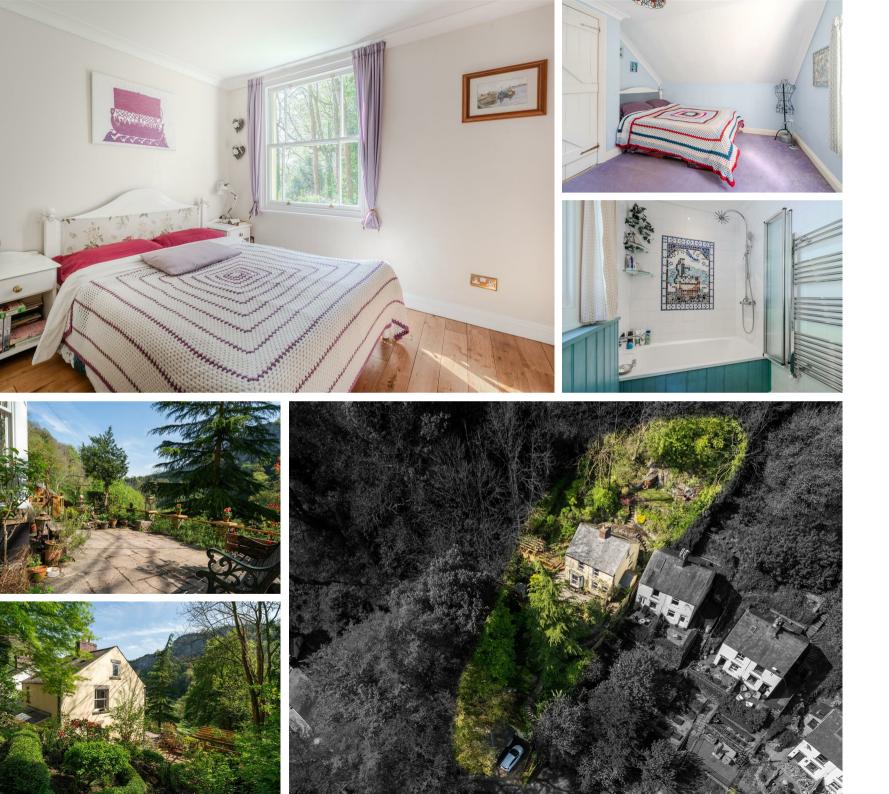

### Matlock Bath, Matlock, DE4 3PT

A well proportioned 4 bedroom detached property, offering a spacious 1334 sqft of accommodation over 3 storeys. Featuring large sash windows and original floorboards, the property benefits from 2 front aspect reception rooms, a fantastic view over the surrounding countryside, beautifully presented tiered gardens and off street parking.

The ground floor comprises; Entrance hallway, front aspect living room with bay window and log burning stove, formal dining room, kitchen with separate utility room and boot room with access onto the side of the property.

The first floor comprises; 3 double bedrooms and family bathroom.

The second floor comprises; A further double bedroom.