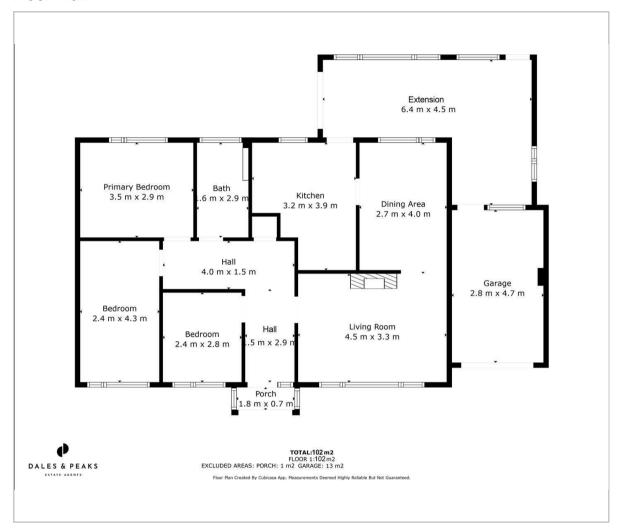

#### Floor Plan

## , Matlock, DE4 3FX

Situated in a highly sought after locations, is this spacious 3 bedroom detached bungalow, occupying a generous and private plot with stunning views towards Riber Castle. Offering 1097 sqft of accommodation, the property comprises; Entrance porch and hallway with storage cupboard, dual aspect open plan living and dining room, separate kitchen with ample cupboard space and breakfast bar, conservatory with doors onto the patio and rear garden. 2 double bedrooms with built in storage space, a single bedroom and shower room. The exterior benefits from beautifully presented gardens to the front and rear with patio areas, a single garage and driveway to the front providing off street parking for multiple vehicles and picturesque views of the surrounding countryside and towards Riber Castle.