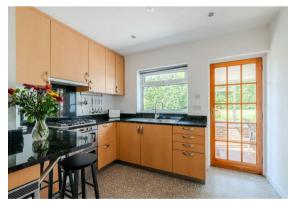

## , Matlock, DE4 3FX

Situated in a highly sought after locations, is this spacious 3 bedroom detached bungalow, occupying a generous and private plot with stunning views towards Riber Castle. Offering 1097 sqft of accommodation, the property comprises; Entrance porch and hallway with storage cupboard, dual aspect open plan living and dining room, separate kitchen with ample cupboard space and breakfast bar, conservatory with doors onto the patio and rear garden. 2 double bedrooms with built in storage space, a single bedroom and shower room. The exterior benefits from beautifully presented gardens to the front and rear with patio areas, a single garage and driveway to the front providing off street parking for multiple vehicles and picturesque views of the surrounding countryside and towards Riber Castle.