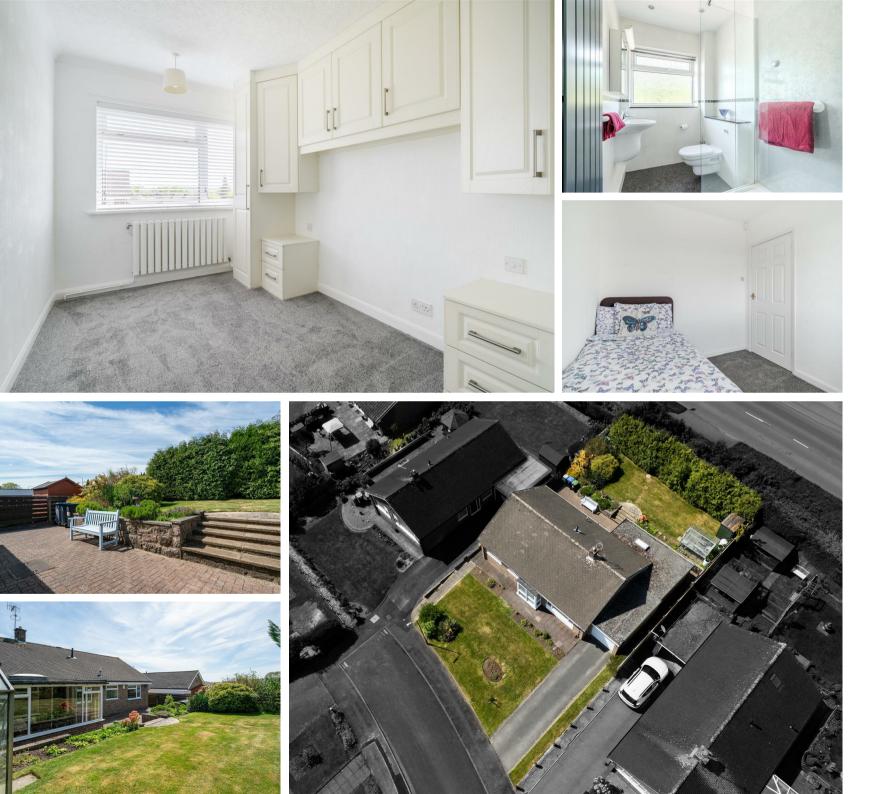

## , Matlock, DE4 3FX

Situated in a highly sought after locations, is this spacious 3 bedroom detached bungalow, occupying a generous and private plot with stunning views towards Riber Castle. Offering 1097 sqft of accommodation, the property comprises; Entrance porch and hallway with storage cupboard, dual aspect open plan living and dining room, separate kitchen with ample cupboard space and breakfast bar, conservatory with doors onto the patio and rear garden. 2 double bedrooms with built in storage space, a single bedroom and shower room. The exterior benefits from beautifully presented gardens to the front and rear with patio areas, a single garage and driveway to the front providing off street parking for multiple vehicles and picturesque views of the surrounding countryside and towards Riber Castle.