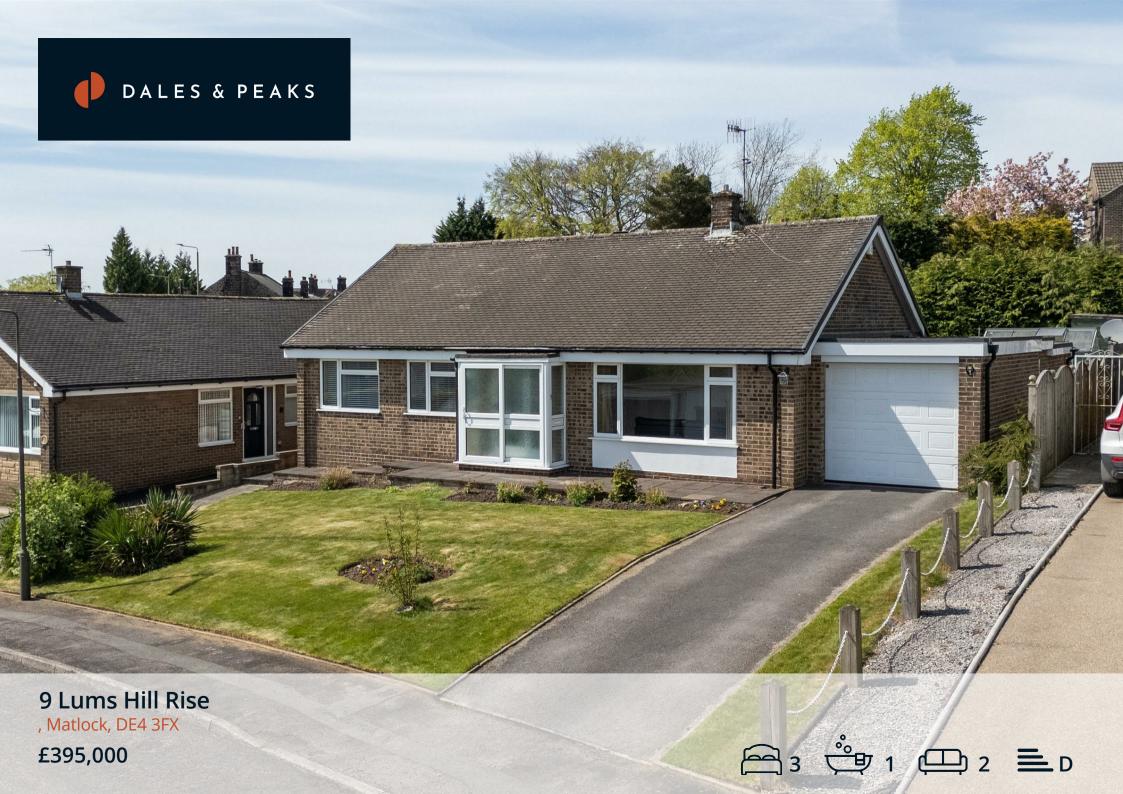

#### 9 Lums Hill Rise

## , Matlock, DE4 3FX

Situated in a highly sought after locations, is this spacious 3 bedroom detached bungalow, occupying a generous and private plot with stunning views towards Riber Castle. Offering 1097 sqft of accommodation, the property comprises; Entrance porch and hallway with storage cupboard, dual aspect open plan living and dining room, separate kitchen with ample cupboard space and breakfast bar, conservatory with doors onto the patio and rear garden. 2 double bedrooms with built in storage space, a single bedroom and shower room. The exterior benefits from beautifully presented gardens to the front and rear with patio areas, a single garage and driveway to the front providing off street parking for multiple vehicles and picturesque views of the surrounding countryside and towards Riber Castle.