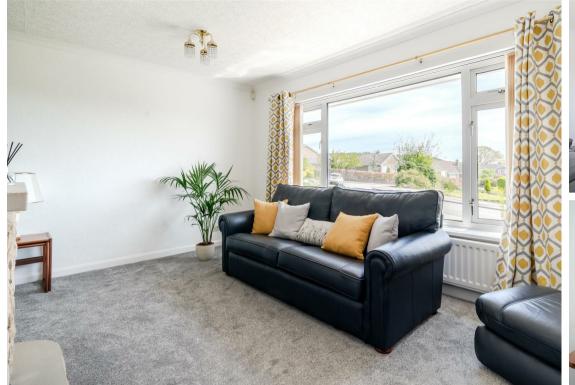

## , Matlock, DE4 3FX

Situated in a highly sought after locations, is this spacious 3 bedroom detached bungalow, occupying a generous and private plot with stunning views towards Riber Castle. Offering 1097 sqft of accommodation, the property comprises; Entrance porch and hallway with storage cupboard, dual aspect open plan living and dining room, separate kitchen with ample cupboard space and breakfast bar, conservatory with doors onto the patio and rear garden. 2 double bedrooms with built in storage space, a single bedroom and shower room. The exterior benefits from beautifully presented gardens to the front and rear with patio areas, a single garage and driveway to the front providing off street parking for multiple vehicles and picturesque views of the surrounding countryside and towards Riber Castle.