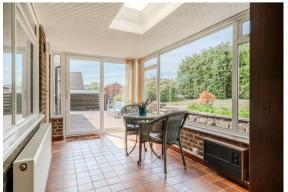

## , Matlock, DE4 3FX

Situated in a highly sought after locations, is this spacious 3 bedroom detached bungalow, occupying a generous and private plot with stunning views towards Riber Castle. Offering 1097 sqft of accommodation, the property comprises; Entrance porch and hallway with storage cupboard, dual aspect open plan living and dining room, separate kitchen with ample cupboard space and breakfast bar, conservatory with doors onto the patio and rear garden. 2 double bedrooms with built in storage space, a single bedroom and shower room. The exterior benefits from beautifully presented gardens to the front and rear with patio areas, a single garage and driveway to the front providing off street parking for multiple vehicles and picturesque views of the surrounding countryside and towards Riber Castle.