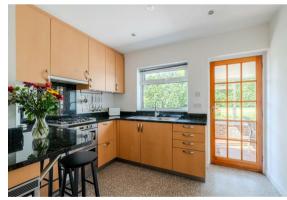

## , Matlock, DE4 3FX

A spacious 3 bedroom detached bungalow, occupying a generous and private plot with stunning views towards Riber Castle in this highly desirable location. Offering 1097 sqft of accommodation, the property comprises; Entrance porch and hallway, dual aspect open plan living and dining room, separate kitchen, conservatory, 2 double bedrooms, a single bedroom and shower room. The exterior benefits from a single garage, driveway to the front for multiple vehicles, gardens to the front and rear with patio areas and picturesque views.