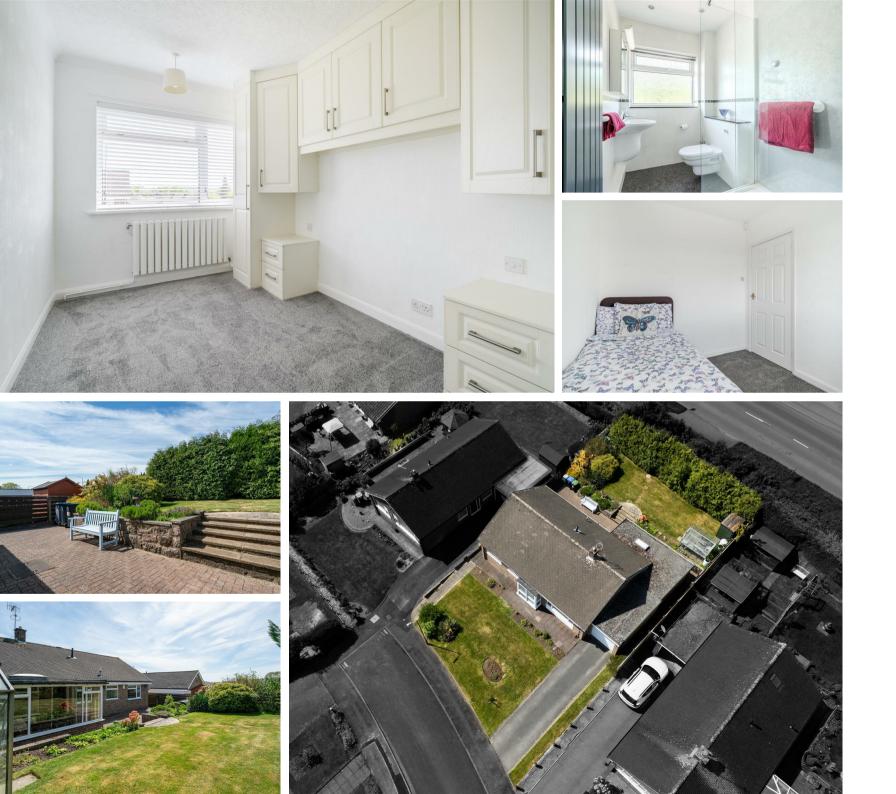

## , Matlock, DE4 3FX

A spacious 3 bedroom detached bungalow, occupying a generous and private plot with stunning views towards Riber Castle in this highly desirable location. Offering 1097 sqft of accommodation, the property comprises; Entrance porch and hallway, dual aspect open plan living and dining room, separate kitchen, conservatory, 2 double bedrooms, a single bedroom and shower room. The exterior benefits from a single garage, driveway to the front for multiple vehicles, gardens to the front and rear with patio areas and picturesque views.