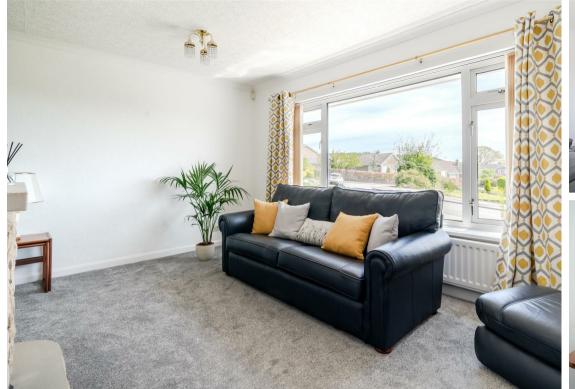

## , Matlock, DE4 3FX

A spacious 3 bedroom detached bungalow, occupying a generous and private plot with stunning views towards Riber Castle in this highly desirable location. Offering 1097 sqft of accommodation, the property comprises; Entrance porch and hallway, dual aspect open plan living and dining room, separate kitchen, conservatory, 2 double bedrooms, a single bedroom and shower room. The exterior benefits from a single garage, driveway to the front for multiple vehicles, gardens to the front and rear with patio areas and picturesque views.