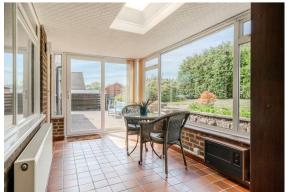

## , Matlock, DE4 3FX

A spacious 3 bedroom detached bungalow, occupying a generous and private plot with stunning views towards Riber Castle in this highly desirable location. Offering 1097 sqft of accommodation, the property comprises; Entrance porch and hallway, dual aspect open plan living and dining room, separate kitchen, conservatory, 2 double bedrooms, a single bedroom and shower room. The exterior benefits from a single garage, driveway to the front for multiple vehicles, gardens to the front and rear with patio areas and picturesque views.