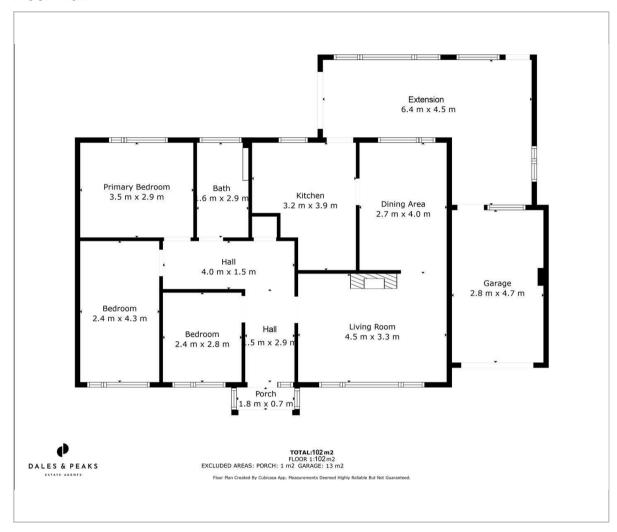

#### Floor Plan

## , Matlock, DE4 3FX

A spacious 3 bedroom detached bungalow, occupying a generous and private plot with stunning views towards Riber Castle in this highly desirable location. Offering 1097 sqft of accommodation, the property comprises; Entrance porch and hallway, dual aspect open plan living and dining room, separate kitchen, conservatory, 2 double bedrooms, a single bedroom and shower room. The exterior benefits from a single garage, driveway to the front for multiple vehicles, gardens to the front and rear with patio areas and picturesque views.