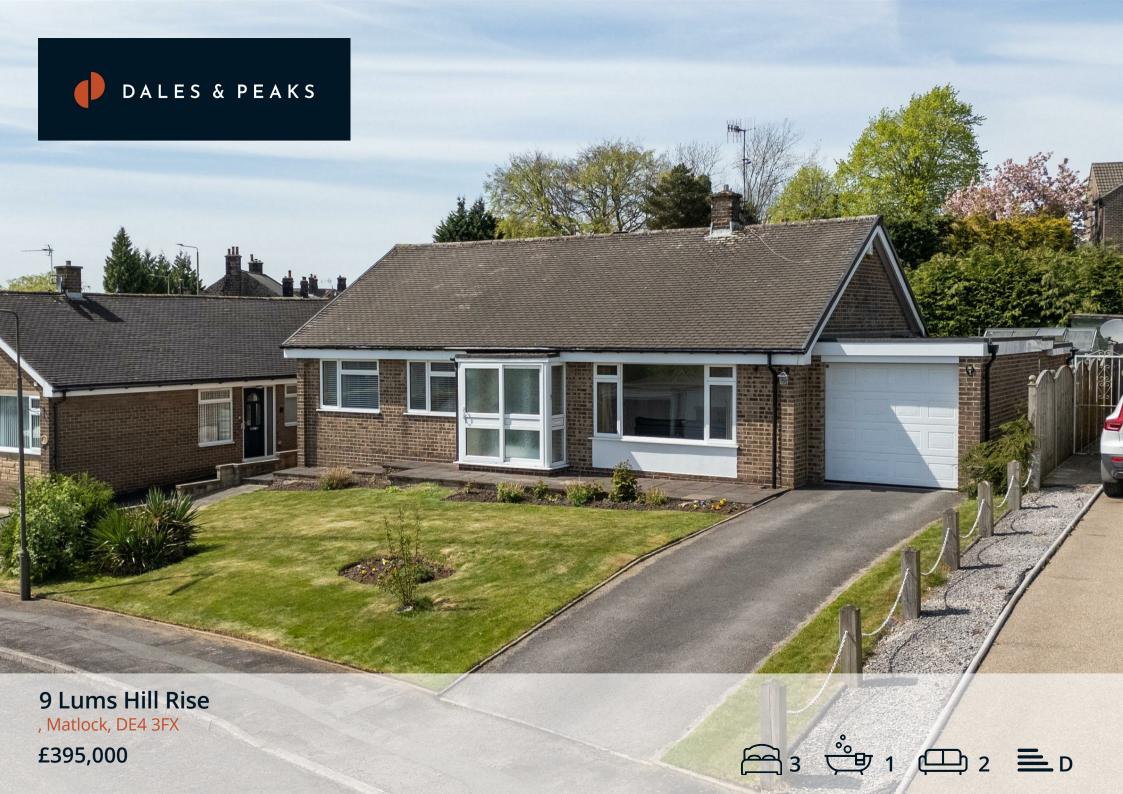

#### 9 Lums Hill Rise

## , Matlock, DE4 3FX

A spacious 3 bedroom detached bungalow, occupying a generous and private plot with stunning views towards Riber Castle in this highly desirable location. Offering 1097 sqft of accommodation, the property comprises; Entrance porch and hallway, dual aspect open plan living and dining room, separate kitchen, conservatory, 2 double bedrooms, a single bedroom and shower room. The exterior benefits from a single garage, driveway to the front for multiple vehicles, gardens to the front and rear with patio areas and picturesque views.