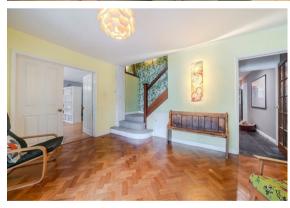

The ground floor comprises; Spacious entrance porch and hallway, dual aspect living room with log burning stove and patio doors onto the rear garden, dining kitchen with multi fuel stove, garden room/dining room with multi fuel stove, studio/utility room and downstairs WC.