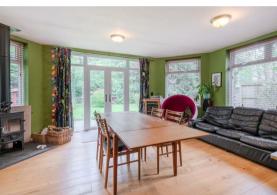

The ground floor comprises; Spacious entrance porch and hallway, dual aspect living room with log burning stove and patio doors onto the rear garden, dining kitchen with multi fuel stove, garden room/dining room with multi fuel stove, studio/utility room and downstairs WC.