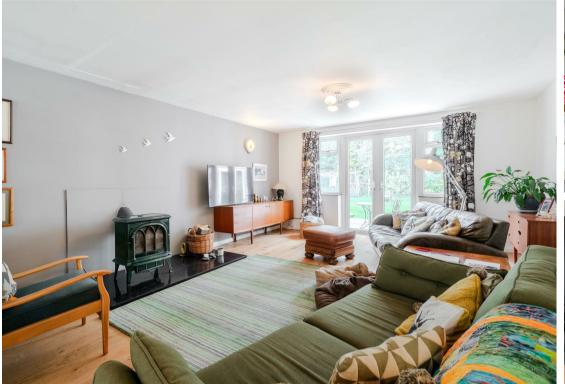

The ground floor comprises; Spacious entrance porch and hallway, dual aspect living room with log burning stove and patio doors onto the rear garden, dining kitchen with multi fuel stove, garden room/dining room with multi fuel stove, studio/utility room and downstairs WC.