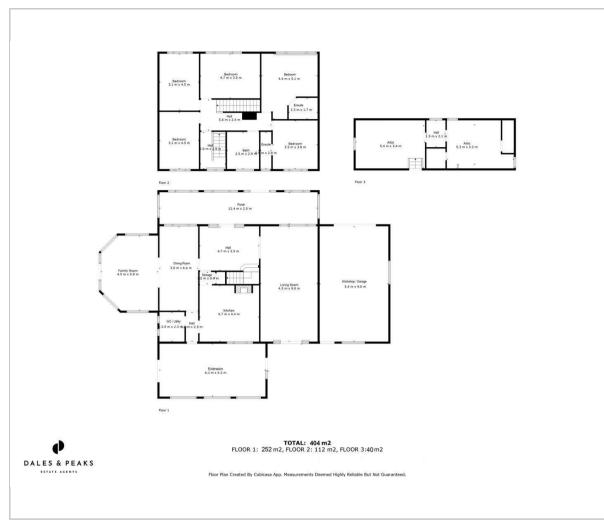

## Floor Plan

The ground floor comprises; Spacious entrance porch and hallway, dual aspect living room with log burning stove and patio doors onto the rear garden, dining kitchen with multi fuel stove, garden room/dining room with multi fuel stove, studio/utility room and downstairs WC.

The first floor comprises; Two double bedrooms with ensuite shower rooms, main family bathroom and three further double bedrooms.

The second floor comprises; Two attic rooms.