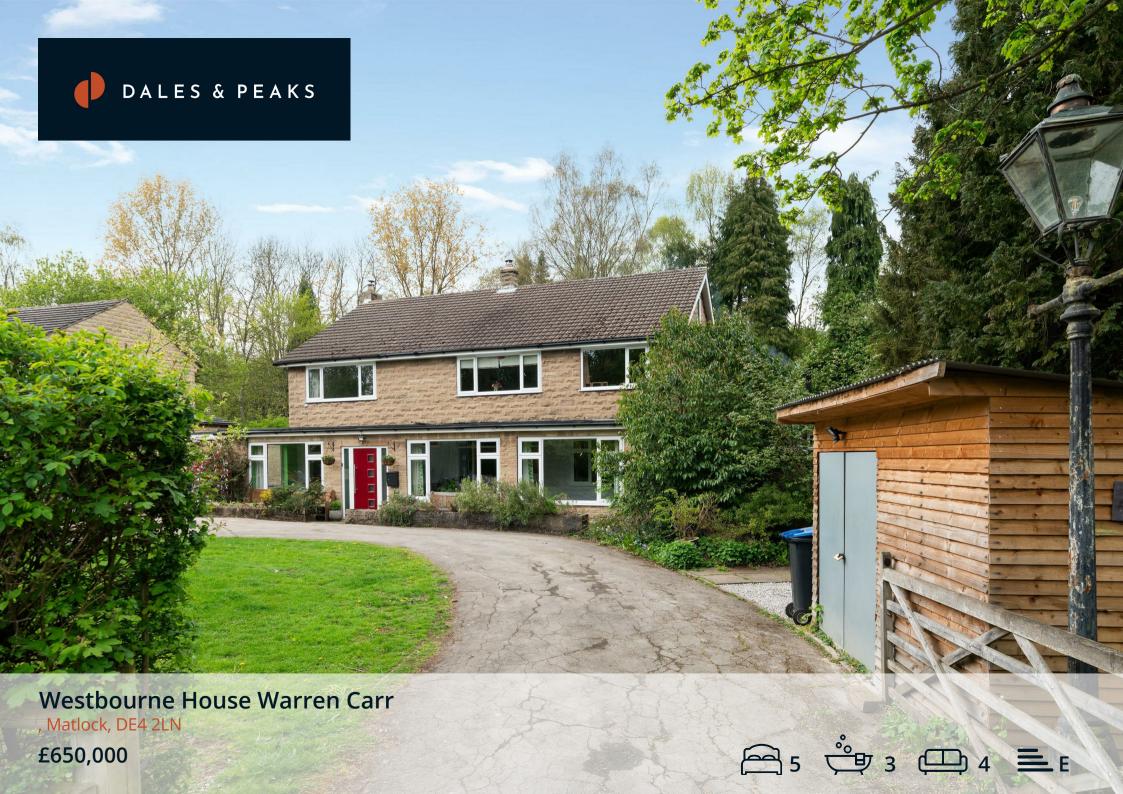

#### **Westbourne House Warren**

, Matlock, DE4 2LN

A substantial 5 bedroom detached property, offering extensive family living space in a tucked away and private location. Featuring 4348 sqft of accommodation over three storeys, Westbourne House occupies a plot of approx 1 acre and benefits from four reception rooms, generous gardens to the front and rear, ample off street parking and double garage.