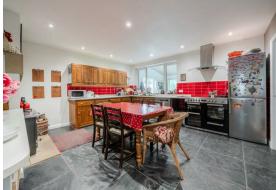

The ground floor comprises; Spacious entrance porch and hallway, dual aspect living room with log burning stove and patio doors onto the rear garden, dining kitchen with multi fuel stove, garden room/dining room with multi fuel stove, studio/utility room and downstairs WC.