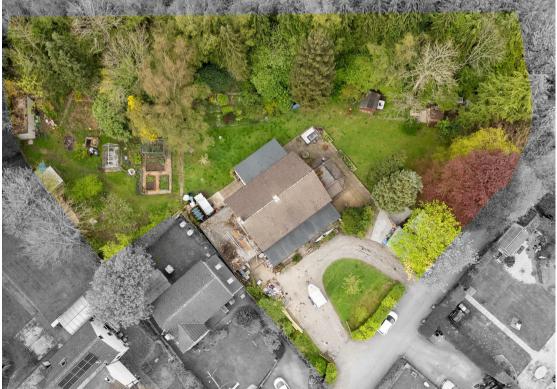

#### **Westbourne House Warren**

, Matlock, DE4 2LN

A substantial 5 bedroom detached property, offering extensive family living space in a tucked away and private location. Featuring 4348 sqft of accommodation over three storeys, Westbourne House occupies a plot of approx 1 acre and benefits from four reception rooms, generous gardens to the front and rear, ample off street parking and double garage.

The ground floor comprises; Spacious entrance porch and hallway, dual aspect living room with log burning stove and patio doors onto the rear garden, dining kitchen with multi fuel stove, garden room/dining room with multi fuel stove, studio/utility room and downstairs WC.

The first floor comprises; Two double bedrooms with ensuite shower rooms, main family bathroom and three further double bedrooms.

The second floor comprises; Two attic rooms.