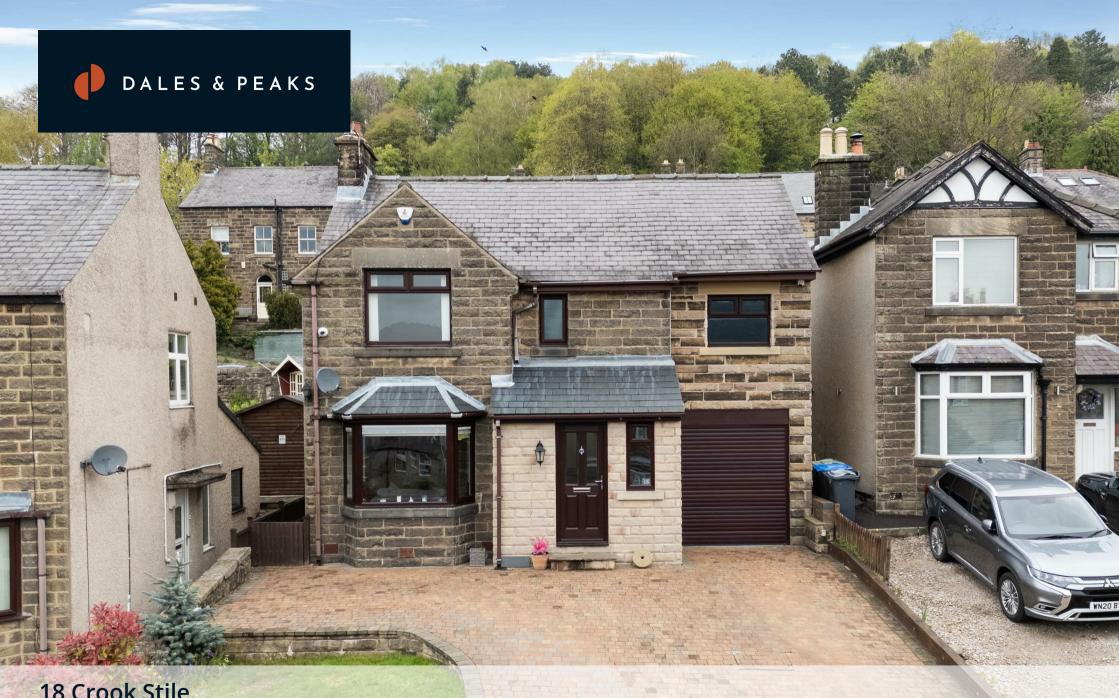

18 Crook Stile

, Matlock, DE4 3LJ

£450,000

## 18 Crook Stile

, Matlock, DE4 3LJ

A deceptively spacious and well presented 4 bedroom detached property, offering 1442 sqft of accommodation across 2 storeys. Benefitting from ample off street parking and an integral tandem garage, 18 Crook Stile features beautifully presented front and rear gardens and scenic views of the surrounding countryside.