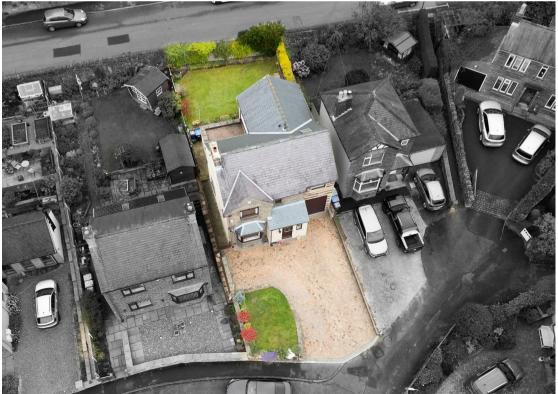

## 18 Crook Stile

, Matlock, DE4 3LJ

A deceptively spacious and well presented 4 bedroom detached property, offering 1442 sqft of accommodation across 2 storeys. Benefitting from ample off street parking and an integral tandem garage, 18 Crook Stile features beautifully presented front and rear gardens and scenic views of the surrounding countryside.

The ground floor comprises; Entrance hallway, front aspect living room with log burning stove and bay window, open plan kitchen diner with integrated appliances, separate utility room and downstairs WC.

The first floor comprises; Two double bedrooms with ensuite shower rooms, main family bathroom and two further double bedrooms.