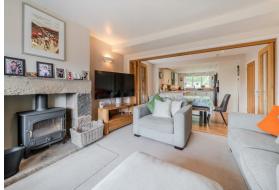

The ground floor comprises; Entrance hallway, front aspect living room with log burning stove and bay window, open plan kitchen diner with integrated appliances, separate utility room and downstairs WC.