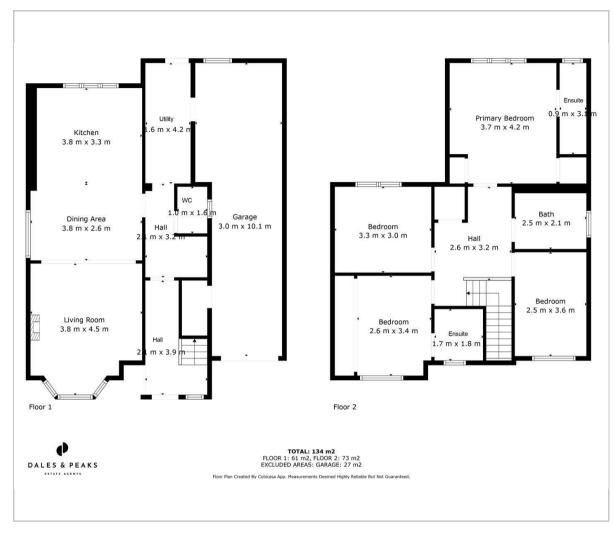

## Floor Plan

The ground floor comprises; Entrance hallway, front aspect living room with log burning stove and bay window, open plan kitchen diner with integrated appliances, separate utility room and downstairs WC.

The first floor comprises; Two double bedrooms with ensuite shower rooms, main family bathroom and two further double bedrooms.