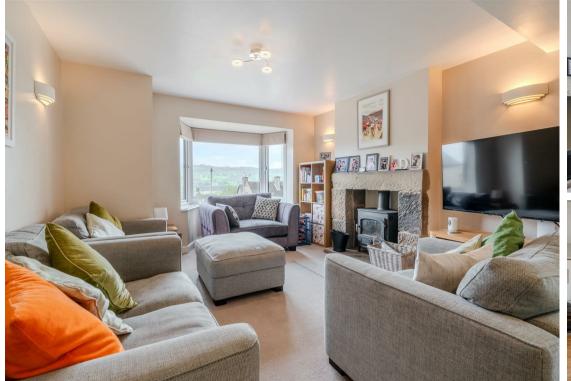

The ground floor comprises; Entrance hallway, front aspect living room with log burning stove and bay window, open plan kitchen diner with integrated appliances, separate utility room and downstairs WC.