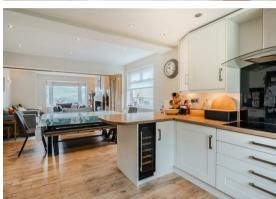

The ground floor comprises; Entrance hallway, front aspect living room with log burning stove and bay window, open plan kitchen diner with integrated appliances, separate utility room and downstairs WC.