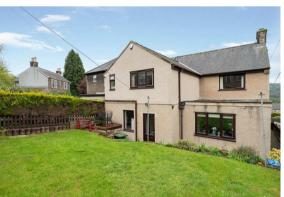

## 18 Crook Stile

, Matlock, DE4 3LJ

A deceptively spacious and well presented 4 bedroom detached property, offering 1442 sqft of accommodation across 2 storeys. Benefitting from ample off street parking and an integral tandem garage, 18 Crook Stile features beautifully presented front and rear gardens and scenic views of the surrounding countryside.