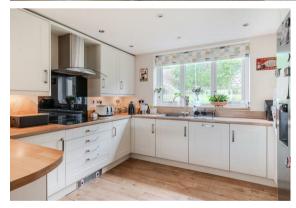

The ground floor comprises; Entrance hallway, front aspect living room with log burning stove and bay window, open plan kitchen diner with integrated appliances, separate utility room and downstairs WC.