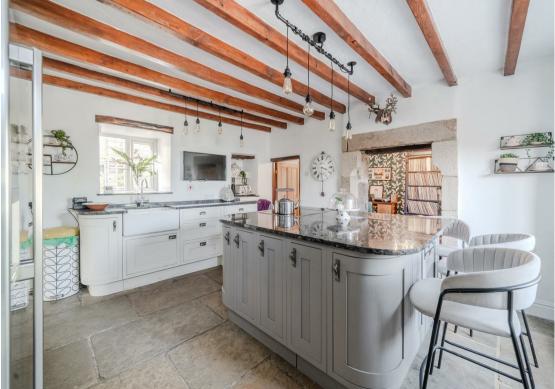

The ground floor comprises; Island kitchen with granite worktops, integrated appliances and double sided feature fireplace with the front aspect snug. Boot room and formal dining room with exposed stone and second double sided log burning stove, into the dual aspect living room boasting natural light and access onto the exterior.