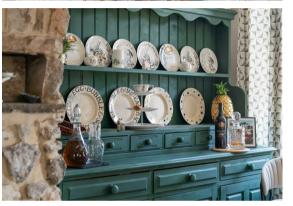

The ground floor comprises; Island kitchen with granite worktops, integrated appliances and double sided feature fireplace with the front aspect snug. Boot room and formal dining room with exposed stone and second double sided log burning stove, into the dual aspect living room boasting natural light and access onto the exterior.