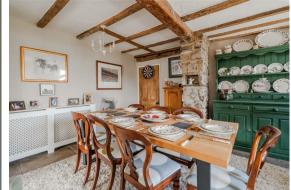

The ground floor comprises; Island kitchen with granite worktops, integrated appliances and double sided feature fireplace with the front aspect snug. Boot room and formal dining room with exposed stone and second double sided log burning stove, into the dual aspect living room boasting natural light and access onto the exterior.