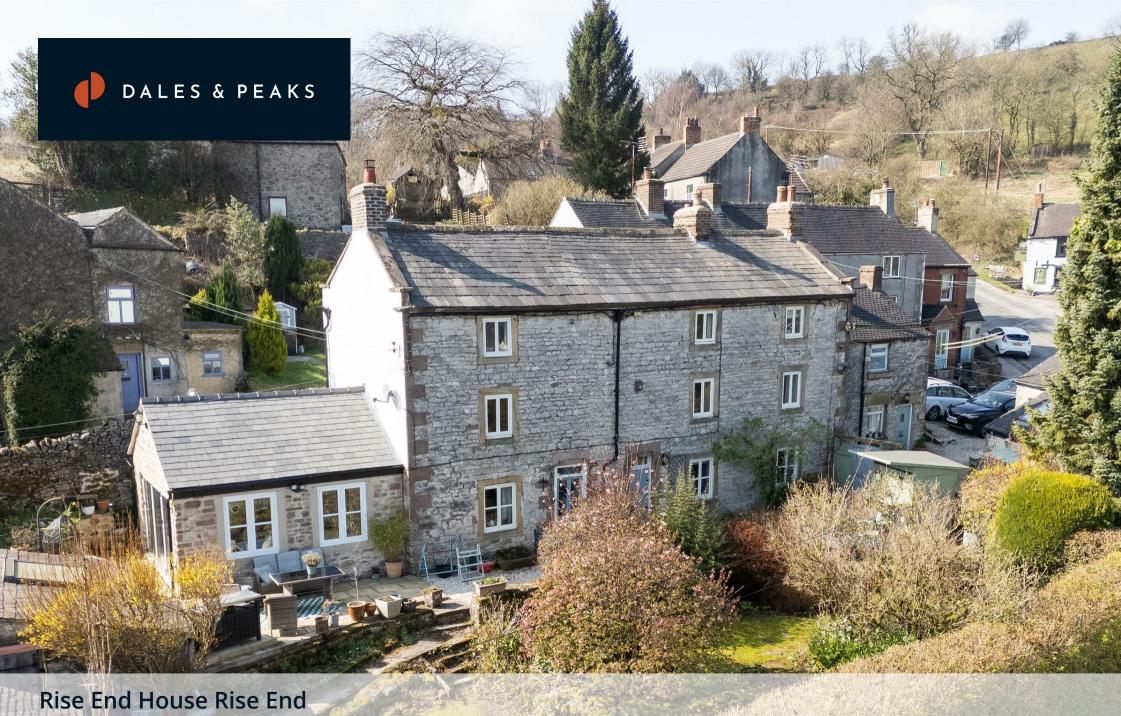

Middleton, Matlock, DE4 4LS £595,000

#### Rise End House Rise End

Middleton, Matlock, DE4 4LS

Nestled high in the charming, small hilltop village of Middleton by Wirksworth, within the Derbyshire Dales, is this 4 bedroom Grade II Listed character property. Offering the perfect blend of historic character and modern comfort, the properties benefit from 2142 sqft of living accommodation, off street parking and beautifully presented gardens. Rise End House enjoys The Peak District, Carsington Water and the High Peak Trail on its doorstep.