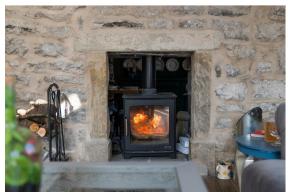

The ground floor comprises; Island kitchen with granite worktops, integrated appliances and double sided feature fireplace with the front aspect snug. Boot room and formal dining room with exposed stone and second double sided log burning stove, into the dual aspect living room boasting natural light and access onto the exterior.