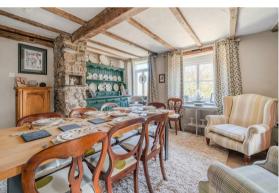

The ground floor comprises; Island kitchen with granite worktops, integrated appliances and double sided feature fireplace with the front aspect snug. Boot room and formal dining room with exposed stone and second double sided log burning stove, into the dual aspect living room boasting natural light and access onto the exterior.