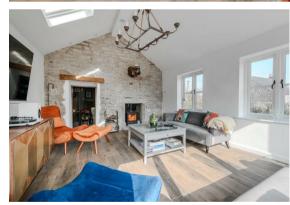

The ground floor comprises; Island kitchen with granite worktops, integrated appliances and double sided feature fireplace with the front aspect snug. Boot room and formal dining room with exposed stone and second double sided log burning stove, into the dual aspect living room boasting natural light and access onto the exterior.