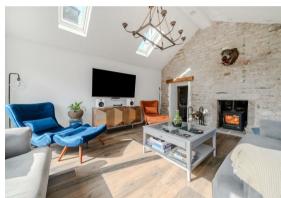

The ground floor comprises; Island kitchen with granite worktops, integrated appliances and double sided feature fireplace with the front aspect snug. Boot room and formal dining room with exposed stone and second double sided log burning stove, into the dual aspect living room boasting natural light and access onto the exterior.