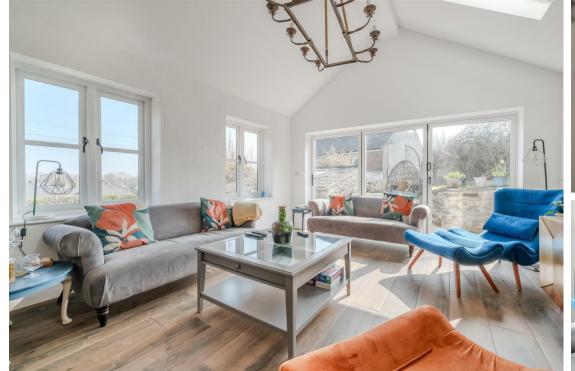

The ground floor comprises; Island kitchen with granite worktops, integrated appliances and double sided feature fireplace with the front aspect snug. Boot room and formal dining room with exposed stone and second double sided log burning stove, into the dual aspect living room boasting natural light and access onto the exterior.