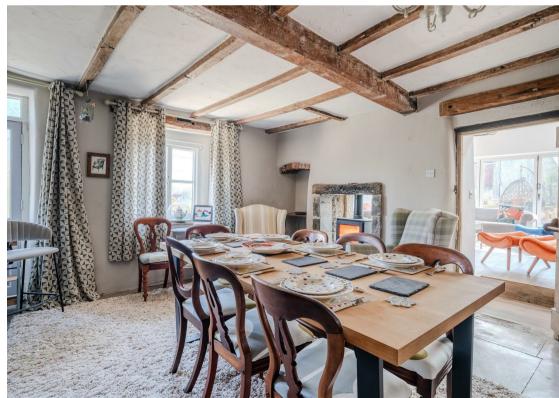

The ground floor comprises; Island kitchen with granite worktops, integrated appliances and double sided feature fireplace with the front aspect snug. Boot room and formal dining room with exposed stone and second double sided log burning stove, into the dual aspect living room boasting natural light and access onto the exterior.