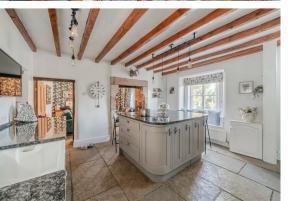

The ground floor comprises; Island kitchen with granite worktops, integrated appliances and double sided feature fireplace with the front aspect snug. Boot room and formal dining room with exposed stone and second double sided log burning stove, into the dual aspect living room boasting natural light and access onto the exterior.