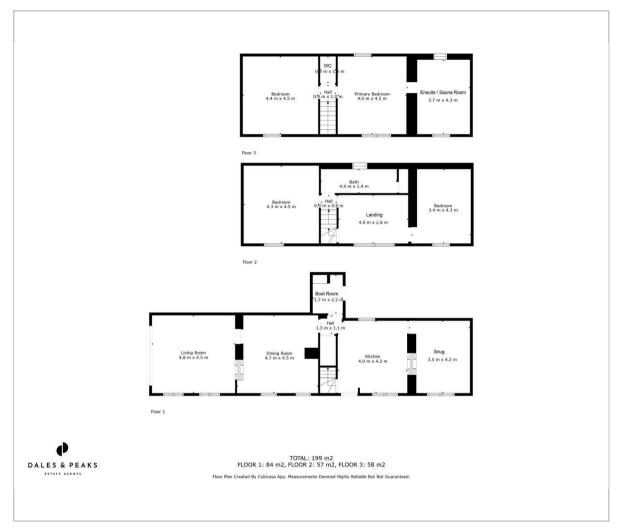

The ground floor comprises; Island kitchen with granite worktops, integrated appliances and double sided feature fireplace with the front aspect snug. Boot room and formal dining room with exposed stone and second double sided log burning stove, into the dual aspect living room boasting natural light and access onto the exterior.

The first floor comprises; Double bedroom with original floorboards and freestanding bath, a spacious landing offering versatile use for office space or another reception room. Main family bathroom and second double bedroom.

The second floor comprises; Master bedroom with ensuite shower room and sauna, a separate WC and fourth double bedroom.

### Floor Plan Ar