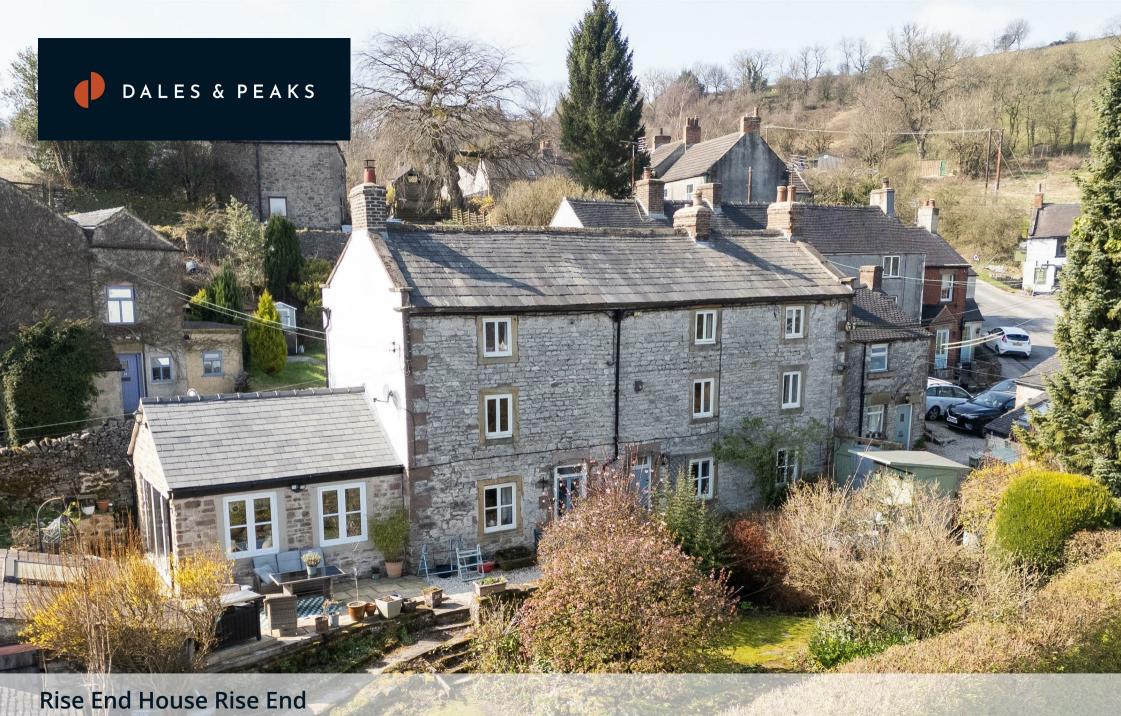

Middleton, Matlock, DE4 4LS £595,000

#### Rise End House Rise End

Middleton, Matlock, DE4 4LS

Nestled high in the charming, small hilltop village of Middleton by Wirksworth, within the Derbyshire Dales, is this 4 bedroom Grade II Listed character property. Offering the perfect blend of historic character and modern comfort, the properties benefit from 2142 sqft of living accommodation, off street parking and beautifully presented gardens. Rise End House enjoys The Peak District, Carsington Water and the High Peak Trail on its doorstep.

This spacious stone-built cottage has a neat tiled roof with chimney and a wide facade with integral garage. A path on the right leads through a gate into the rear garden. There is space immediately in front of the home to park two vehicles.