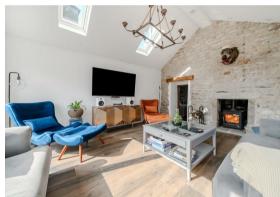

The Kitchen offers an Island with granite worktops, integrated appliances and double sided feature fireplace with the front aspect snug. A formal dining room with exposed stone and second double sided log burning stove, into the dual aspect living room boasting natural light and

access onto the exterior.

The first floor comprises; Double bedroom with original floorboards and freestanding bath, a spacious landing offering versatile use for office space or another reception room. Main family bathroom and second double bedroom.