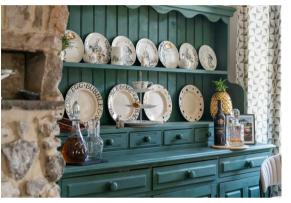

The Kitchen offers an Island with granite worktops, integrated appliances and double sided feature fireplace with the front aspect snug. A formal dining room with exposed stone and second double sided log burning stove, into the dual aspect living room boasting natural light and