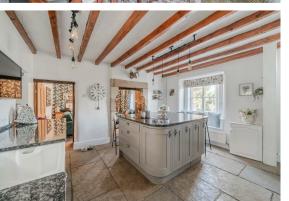

The Kitchen offers an Island with granite worktops, integrated appliances and double sided feature fireplace with the front aspect snug. A formal dining room with exposed stone and second double sided log burning stove, into the dual aspect living room boasting natural light and

access onto the exterior.

The first floor comprises; Double bedroom with original floorboards and freestanding bath, a spacious landing offering versatile use for office space or another reception room. Main family bathroom and second double bedroom.