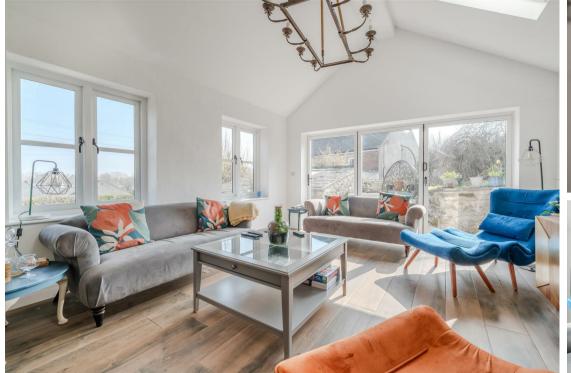

The Kitchen offers an Island with granite worktops, integrated appliances and double sided feature fireplace with the front aspect snug. A formal dining room with exposed stone and second double sided log burning stove, into the dual aspect living room boasting natural light and

access onto the exterior.

The first floor comprises; Double bedroom with original floorboards and freestanding bath, a spacious landing offering versatile use for office space or another reception room. Main family bathroom and second double bedroom.