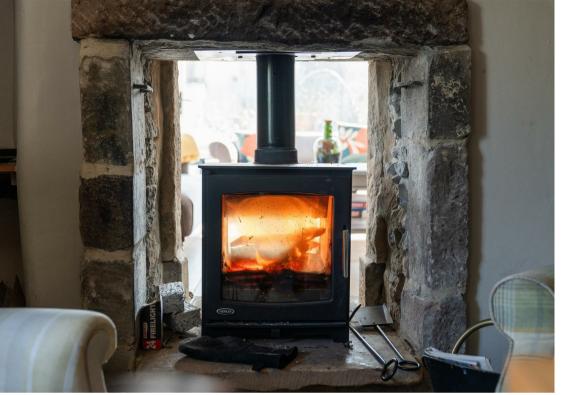

The Kitchen offers an Island with granite worktops, integrated appliances and double sided feature fireplace with the front aspect snug. A formal dining room with exposed stone and second double sided log burning stove, into the dual aspect living room boasting natural light and