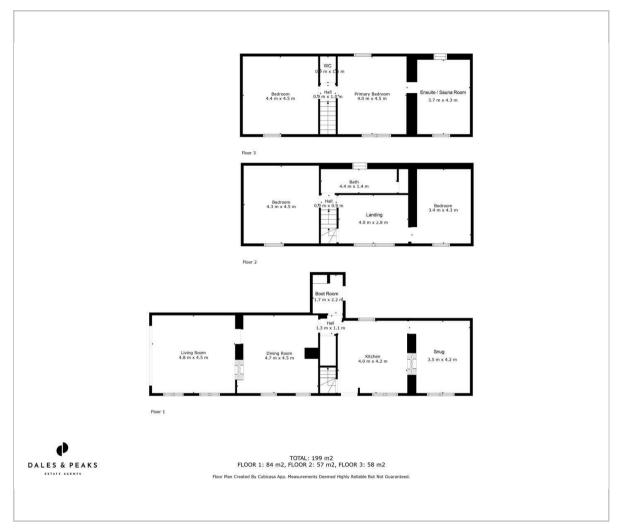

## Floor Plan Ar

access onto the exterior.

The first floor comprises; Double bedroom with original floorboards and freestanding bath, a spacious landing offering versatile use for office space or another reception room. Main family bathroom and second double bedroom.

The second floor comprises; Master bedroom with ensuite shower room and sauna, a separate WC and fourth double bedroom.

Dales and Peaks ForwardMove - Please read