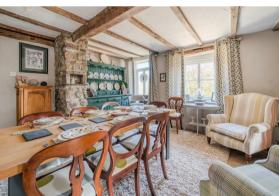

The Kitchen offers an Island with granite worktops, integrated appliances and double sided feature fireplace with the front aspect snug. A formal dining room with exposed stone and second double sided log burning stove, into the dual aspect living room boasting natural light and