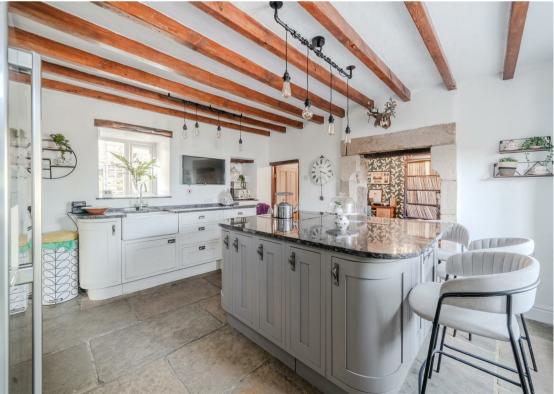

The Kitchen offers an Island with granite worktops, integrated appliances and double sided feature fireplace with the front aspect snug. A formal dining room with exposed stone and second double sided log burning stove, into the dual aspect living room boasting natural light and

access onto the exterior.

The first floor comprises; Double bedroom with original floorboards and freestanding bath, a spacious landing offering versatile use for office space or another reception room. Main family bathroom and second double bedroom.