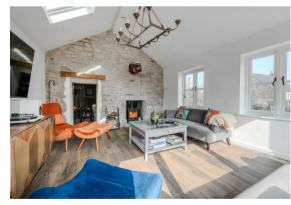

The Kitchen offers an Island with granite worktops, integrated appliances and double sided feature fireplace with the front aspect snug. A formal dining room with exposed stone and second double sided log burning stove, into the dual aspect living room boasting natural light and

access onto the exterior.

The first floor comprises; Double bedroom with original floorboards and freestanding bath, a spacious landing offering versatile use for office space or another reception room. Main family bathroom and second double bedroom.