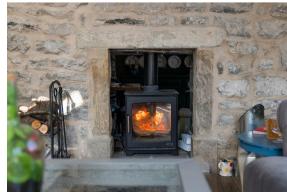

The Kitchen offers an Island with granite worktops, integrated appliances and double sided feature fireplace with the front aspect snug. A formal dining room with exposed stone and second double sided log burning stove, into the dual aspect living room boasting natural light and