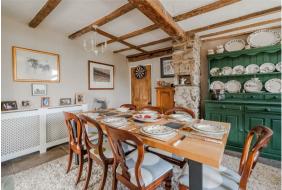

The Kitchen offers an Island with granite worktops, integrated appliances and double sided feature fireplace with the front aspect snug. A formal dining room with exposed stone and second double sided log burning stove, into the dual aspect living room boasting natural light and