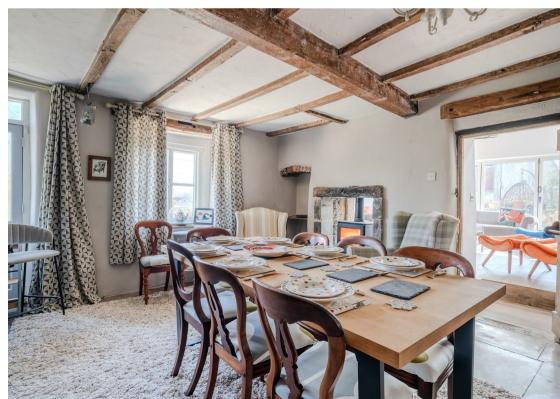

The Kitchen offers an Island with granite worktops, integrated appliances and double sided feature fireplace with the front aspect snug. A formal dining room with exposed stone and second double sided log burning stove, into the dual aspect living room boasting natural light and