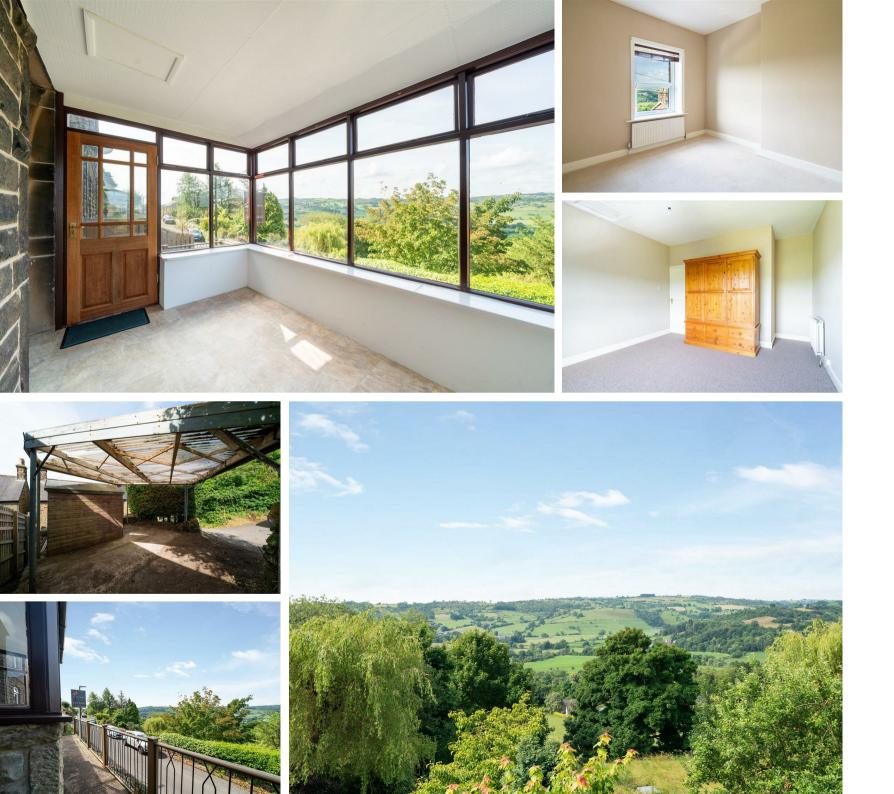

### **36 Hackney Road** Hackney, Matlock, DE4 2PX

A deceptively spacious 2 bedroom semi detached property, enjoying an elevated position with breathtaking views across the surrounding countryside. Offering 882 sqft of living accommodation, the property also benefits from a front patio, rear garden and one off street parking space to the rear.

The ground floor comprises; Front aspect living room with log burning stove and stone hearth, open plan dining kitchen with under the stairs storage and conservatory with doors onto the front patio.

The first floor comprises; 2 generously proportioned bedrooms both with front aspect windows, taking advantage of the incredible views across Matlock and bathroom.