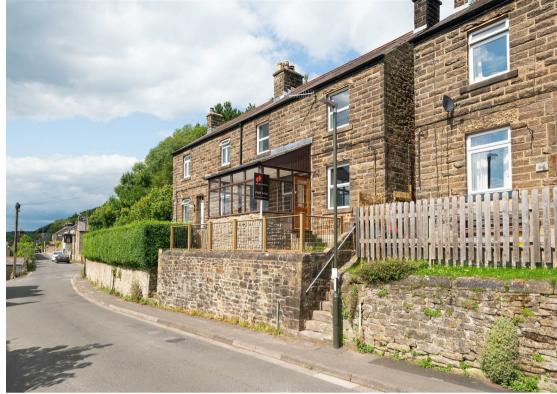

### **36 Hackney Road** Hackney, Matlock, DE4 2PX

A deceptively spacious 2 bedroom semi detached property, enjoying an elevated position with breathtaking views across the surrounding countryside. Offering 882 sqft of living accommodation, the property also benefits from a front patio, rear garden and one off street parking space to the rear.

The ground floor comprises; Front aspect living room with log burning stove and stone hearth, open plan dining kitchen with under the stairs storage and conservatory with doors onto the front patio.

The first floor comprises; 2 generously proportioned bedrooms both with front aspect windows, taking advantage of the incredible views across Matlock and bathroom.