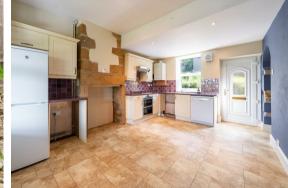

The ground floor comprises; Front aspect living room with log burning stove and stone hearth, open plan dining kitchen with under the stairs storage and conservatory with doors onto the front patio.

The first floor comprises; 2 generously proportioned bedrooms both with front aspect windows, taking advantage of the incredible views across Matlock and bathroom.