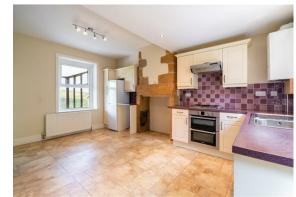

The ground floor comprises; Front aspect living room with log burning stove and stone hearth, open plan dining kitchen with under the stairs storage and conservatory with doors onto the front patio.

The first floor comprises; 2 generously proportioned bedrooms both with front aspect windows, taking advantage of the incredible views across Matlock and bathroom.