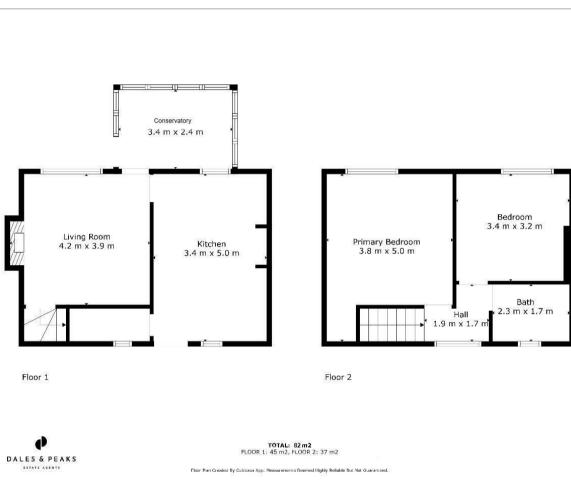

- -

### **36 Hackney Road** Hackney, Matlock, DE4 2PX

A deceptively spacious 2 bedroom semi detached property, enjoying an elevated position with breathtaking views across the surrounding countryside. Offering 882 sqft of living accommodation, the property also benefits from a front patio, rear garden and one off street parking space to the rear.

The ground floor comprises; Front aspect living room with log burning stove and stone hearth, open plan dining kitchen with under the stairs storage and conservatory with doors onto the front patio.

The first floor comprises; 2 generously proportioned bedrooms both with front aspect windows, taking advantage of the incredible views across Matlock and bathroom.

#### Dales and Peaks ForwardMove - Please read















### **Floor Plan**



# Viewing

Please contact our Matlock Office on 01629 700246

if you wish to arrange a viewing appointment for this property or require further information.

These particulars, whilst believed to be accurate are set out as a general outline only for guidance and do not constitute any part of an offer or contract. Intending purchasers should not rely on them as statements of representation of fact, but must satisfy themselves by inspection or otherwise as to their accuracy. No person in this firms employment has the authority to make or give any representation or warranty in respect of the property.



# **Energy Efficiency Graph**





E: info@dalesandpeaks.co.uk www.dalesandpeaks.co.uk



2 Dale Road, Matlock, Derbyshire, DE4 3LT T: 01629 700246