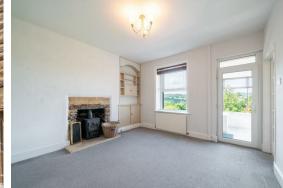

The ground floor comprises; Front aspect living room with log burning stove and stone hearth, open plan dining kitchen with under the stairs storage and conservatory with doors onto the front patio.

The first floor comprises; 2 generously proportioned bedrooms both with front aspect windows, taking advantage of the incredible views across Matlock and bathroom.