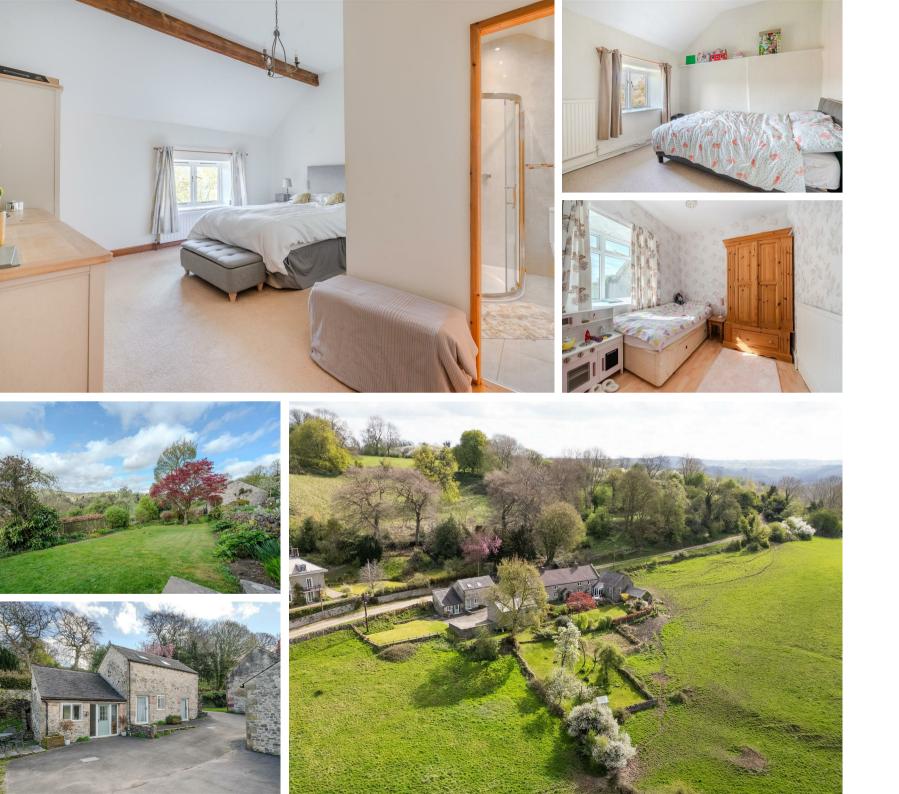

# **Townend Farm and** Bonsall, Matlock, DE4 2AE

A spacious 4 bedroom detached family home, offering 2066 sqft of accommodation over two storeys and benefitting from a 2 bedroom detached annex, ample off street parking, double garage and beautifully presented gardens with panoramic views. Townend Farm also benefits from approx 8.8 acres of land.

The first floor comprises; Front aspect master bedroom with ensuite shower room and dressing room, 2 further double bedrooms, family bathroom and single bedroom.

### Wistertia Cottage

The ground floor comprises; Dining kitchen, living room, single bedroom and shower room.

The first floor comprises; Master bedroom with ensuite bathroom.