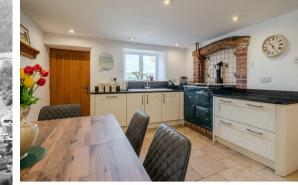

### Townend Farm

The ground floor comprises; Entrance porch with access through to the utility room, downstairs WC and storage. Open plan dining kitchen with integrated appliances and pantry, snug with log burning stove and dual aspect living room with second log burning stove.