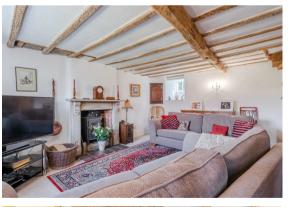

### Townend Farm

The ground floor comprises; Entrance porch with access through to the utility room, downstairs WC and storage. Open plan dining kitchen with integrated appliances and pantry, snug with log burning stove and dual aspect living room with second log burning stove.