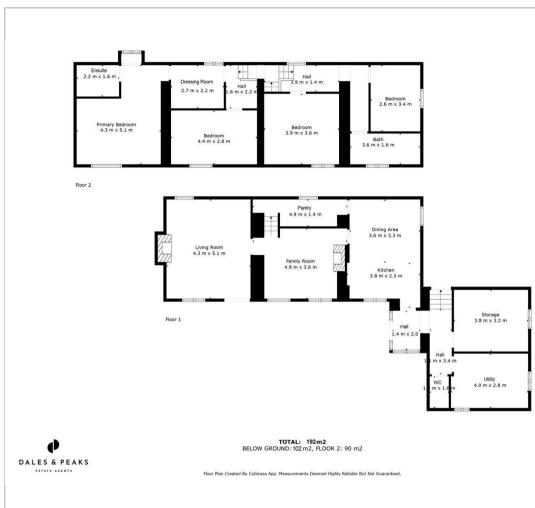

### **Floor Plan**

### Townend Farm

The ground floor comprises; Entrance porch with access through to the utility room, downstairs WC and storage. Open plan dining kitchen with integrated appliances and pantry, snug with log burning stove and dual aspect living room with second log burning stove.

The first floor comprises; Front aspect master bedroom with ensuite shower room and dressing room, 2 further double bedrooms, family bathroom and single bedroom.