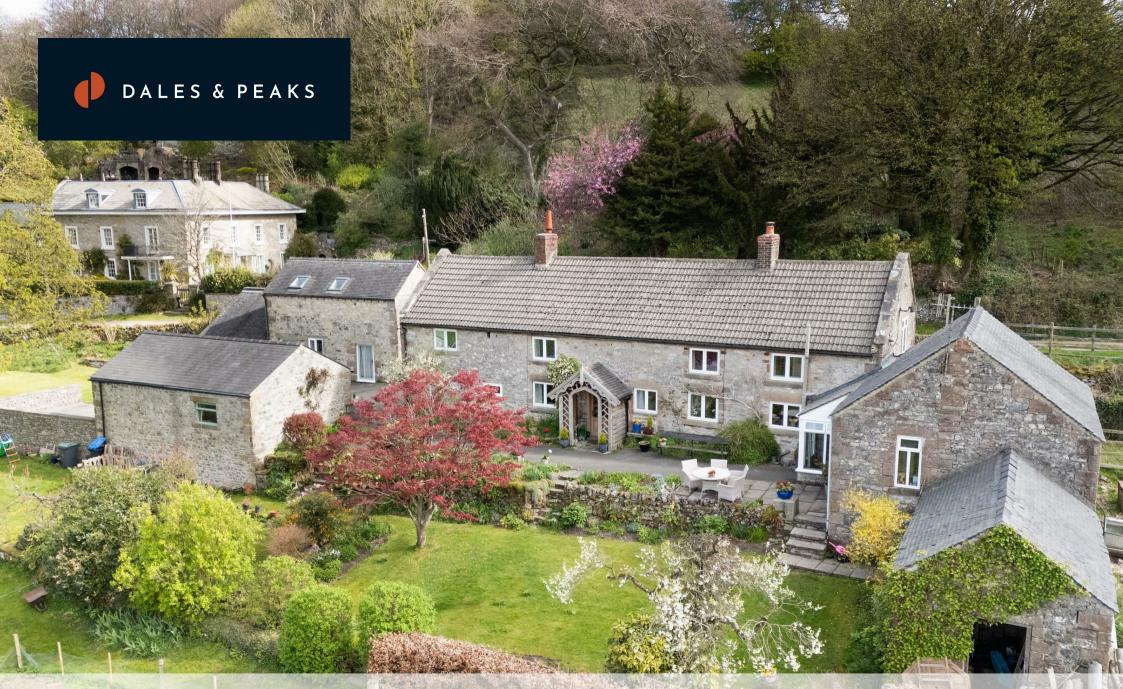

Townend Farm and Wisteria Cottage Church Street Bonsall, Matlock, DE4 2AE £950,000

# **Townend Farm and** Bonsall, Matlock, DE4 2AE

A spacious 4 bedroom detached family home, offering 2066 sqft of accommodation over two storeys and benefitting from a 2 bedroom detached annex, ample off street parking, double garage and beautifully presented gardens with panoramic views. Townend Farm also benefits from approx 8.8 acres of land.