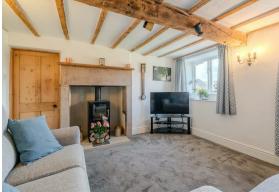

### Townend Farm

The ground floor comprises; Entrance porch with access through to the utility room, downstairs WC and storage. Open plan dining kitchen with integrated appliances and pantry, snug with log burning stove and dual aspect living room with second log burning stove.