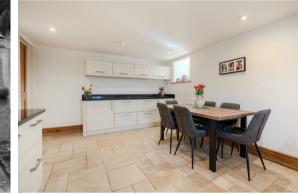

### Townend Farm

The ground floor comprises; Entrance porch with access through to the utility room, downstairs WC and storage. Open plan dining kitchen with integrated appliances and pantry, snug with log burning stove and dual aspect living room with second log burning stove.