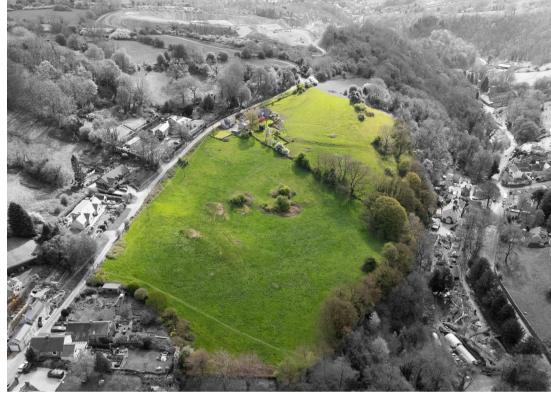

# **Townend Farm and** Bonsall, Matlock, DE4 2AE

A spacious 4 bedroom detached family home, offering 2066 sqft of accommodation over two storeys and benefitting from a 2 bedroom detached annex, ample off street parking, double garage and beautifully presented gardens with panoramic views. Townend Farm also benefits from approx 8.8 acres of land.

## Area Map