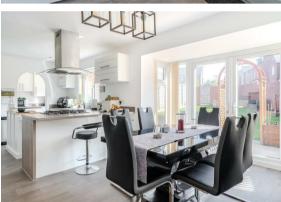

The ground floor comprises; Entrance hallway, front aspect family living room, open plan kitchen diner with integrated appliances and patio doors onto the rear garden, snug/home office, utility room and downstairs WC.