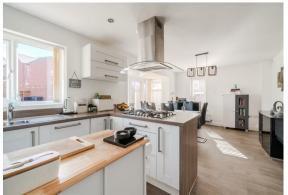

The ground floor comprises; Entrance hallway, front aspect family living room, open plan kitchen diner with integrated appliances and patio doors onto the rear garden, snug/home office, utility room and downstairs WC.