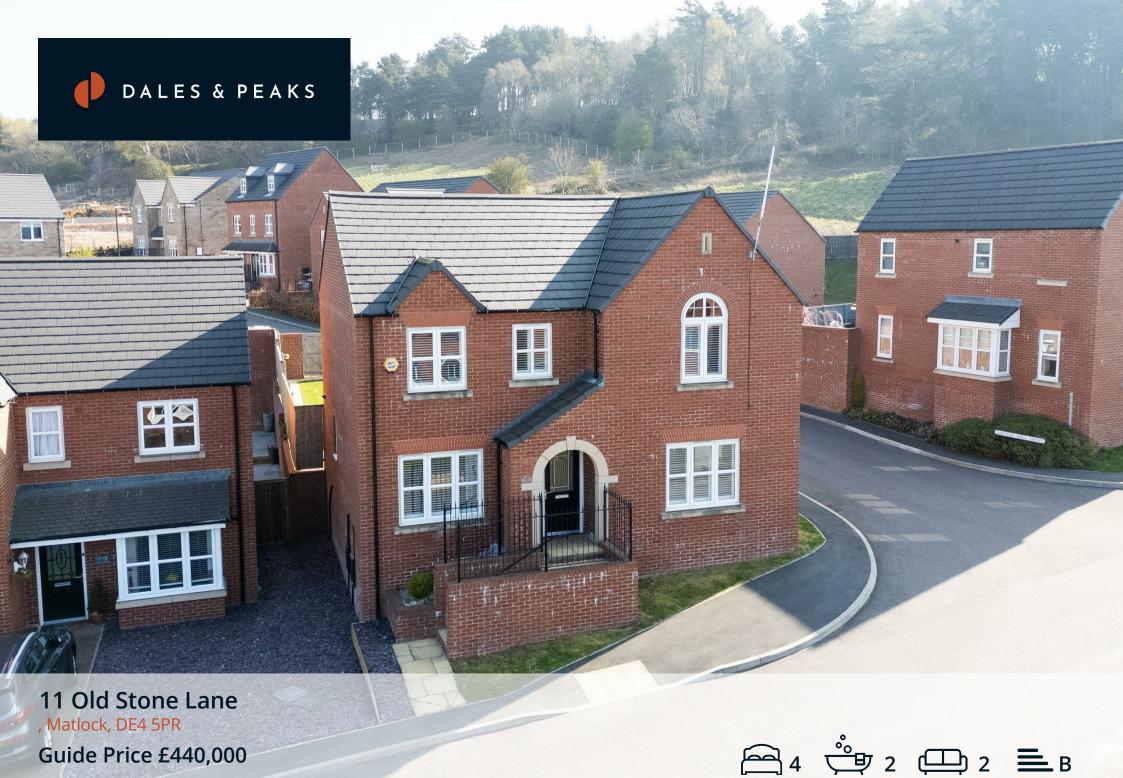

## 11 Old Stone Lane

, Matlock, DE4 5PR

£440,000 - £450,000 (Guide price) A well presented 4 bedroom detached property, offering 1506 sqft of accommodation and benefitting from off street parking, double garage, well maintained garden to the rear and views of the surrounding countryside.