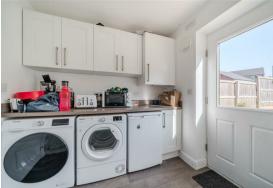

The ground floor comprises; Entrance hallway, front aspect family living room, open plan kitchen diner with integrated appliances and patio doors onto the rear garden, snug/home office, utility room and downstairs WC.