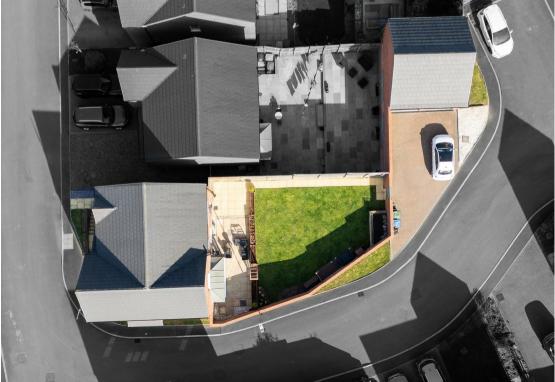

## 11 Old Stone Lane

, Matlock, DE4 5PR

£440,000 - £450,000 (Guide price) A well presented 4 bedroom detached property, offering 1506 sqft of accommodation and benefitting from off street parking, double garage, well maintained garden to the rear and views of the surrounding countryside.