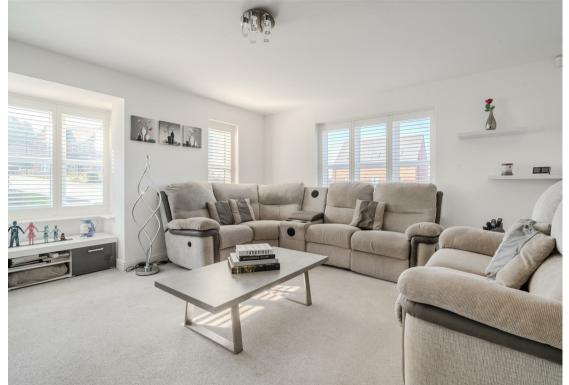

The ground floor comprises; Entrance hallway, front aspect family living room, open plan kitchen diner with integrated appliances and patio doors onto the rear garden, snug/home office, utility room and downstairs WC.