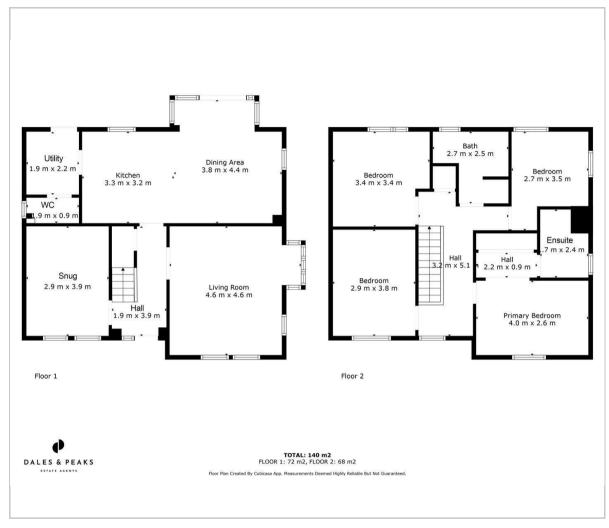

## Floor Plan

The ground floor comprises; Entrance hallway, front aspect family living room, open plan kitchen diner with integrated appliances and patio doors onto the rear garden, snug/home office, utility room and downstairs WC.

The first floor comprises; Master bedroom with ensuite, three further generous bedrooms and family bathroom.