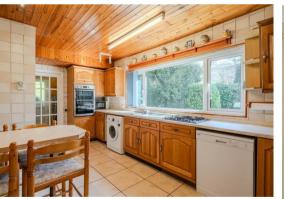

The ground floor comprises; Entrance porch and hallway, triple aspect living room with gas fireplace, conservatory with access onto the exterior, formal dining room and kitchen with separate utility room. Snug/4th reception room and downstairs WC.