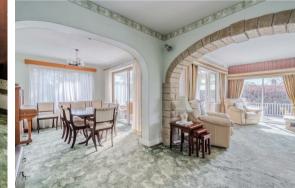

The ground floor comprises; Entrance porch and hallway, triple aspect living room with gas fireplace, conservatory with access onto the exterior, formal dining room and kitchen with separate utility room. Snug/4th reception room and downstairs WC.