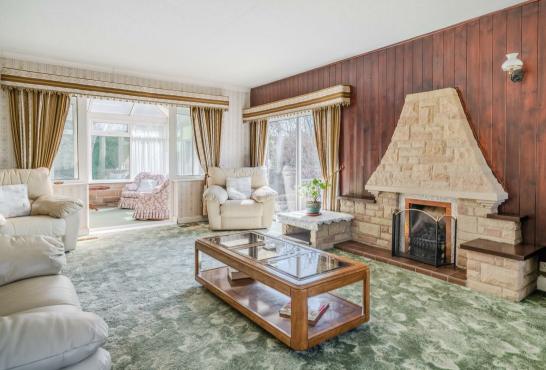

The ground floor comprises; Entrance porch and hallway, triple aspect living room with gas fireplace, conservatory with access onto the exterior, formal dining room and kitchen with separate utility room. Snug/4th reception room and downstairs WC.