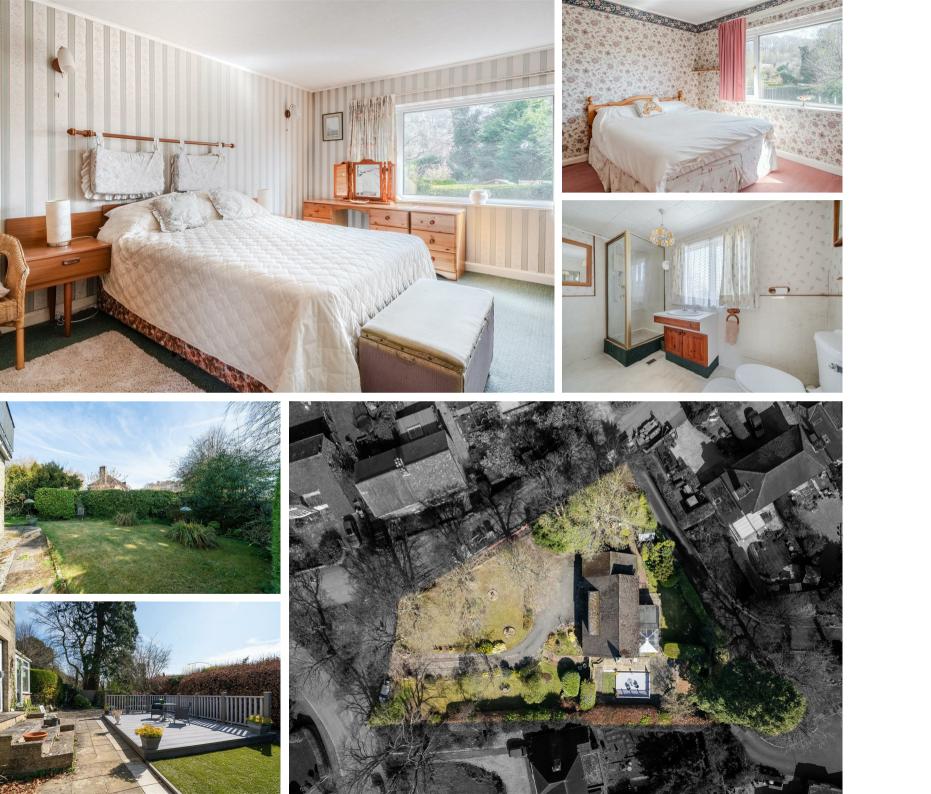

## Sullane Eaton Hill Baslow, Bakewell, DE45 1SB

£700,000 - £725,000 (Guide price) Set in approx 0.38 acres, is this spectacular four double bedroomed detached family home, offering opportunity to cosmetically update and 2 4 1 1 s q ft of living accommodation. Featuring a wrap around garden, ample off street parking and double garage.

The second floor comprises; Master bedroom with ensuite shower room and dressing room, 2 further double bedrooms, family bathroom and double bedroom with balcony.

Dales and Peaks ForwardMove - Please read