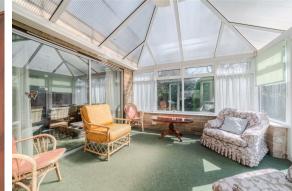

The ground floor comprises; Entrance porch and hallway, triple aspect living room with gas fireplace, conservatory with access onto the exterior, formal dining room and kitchen with separate utility room. Snug/4th reception room and downstairs WC.