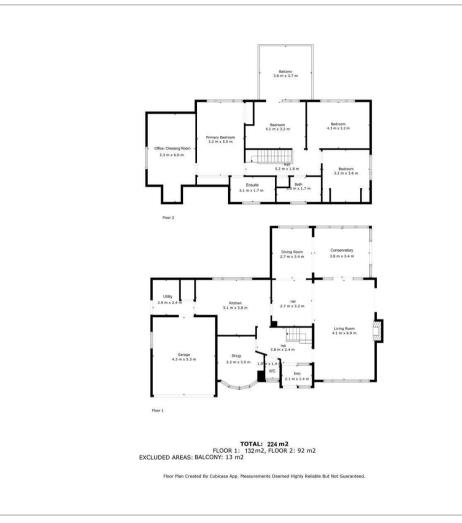

ow, Bakewell, DE45 1SB

£700,000 - £725,000 (Guide price) Set in approx 0.38 acres, is this spectacular four double bedroomed detached family home, offering opportunity to cosmetically update and 2 4 1 1 s q ft of living accommodation. Featuring a wrap around garden, ample off street parking and double garage.

The ground floor comprises; Entrance porch and hallway, triple aspect living room with gas fireplace, conservatory with access onto the exterior, formal dining room and kitchen with separate utility room. Snug/4th reception room and downstairs WC.

The second floor comprises; Master bedroom with ensuite shower room and dressing room, 2 further double bedrooms, family bathroom and double bedroom with balcony.

Dales and Peaks ForwardMove - Please read















#### Floor Plan



# Viewing

Please contact our Matlock Office on 01629 700246 if you wish to arrange a viewing appointment for this property or require further information.

These particulars, whilst believed to be accurate are set out as a general outline only for guidance and do not constitute any part of an offer or contract. Intending purchasers should not rely on them as statements of representation of fact, but must satisfy themselves by inspection or otherwise as to their accuracy. No person in this firms employment has the authority to make or give any representation or warranty in respect of the property.

### Area Map



## **Energy Efficiency Graph**





E: info@dalesandpeaks.co.uk www.dalesandpeaks.co.uk



2 Dale Road, Matlock, Derbyshire, DE4 3LT T: 01629 700246