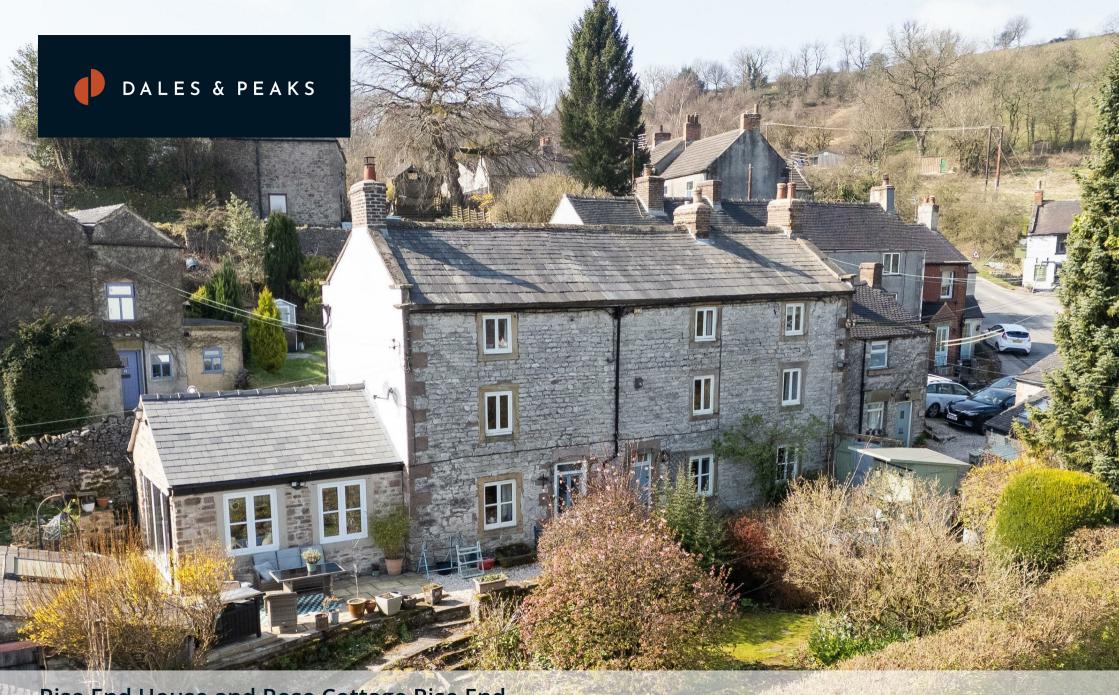

Rise End House and Rose Cottage Rise End

Middleton, Matlock, DE4 4LS

£740,000

#### Rise End House and Rose

Middleton, Matlock, DE4 4LS

Nestled high in the charming, small hilltop village of Middleton by Wirksworth, within the Derbyshire Dales, is this 4 bedroom Grade II Listed character property with an attached 1 bedroom self contained annex. Offering the perfect blend of historic character and modern comfort, the properties benefit from 2884 sqft of living accommodation, off street parking and beautifully presented gardens. Rise End House enjoys The Peak District,

Carsington Water and the High Peak Trail on its doorstep.

The ground floor comprises; Island kitchen with granite worktops, integrated appliances and double sided feature fireplace with the front aspect snug. Boot room and formal dining room with exposed stone and second double sided log burning stove, into the dual aspect living room boasting natural light and access onto the exterior.