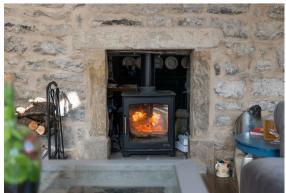

Carsington Water and the High Peak Trail on its doorstep.

The ground floor comprises; Island kitchen with granite worktops, integrated appliances and double sided feature fireplace with the front aspect snug. Boot room and formal dining room with exposed stone and second double sided log burning stove, into the dual aspect living room boasting natural light and access onto the exterior.