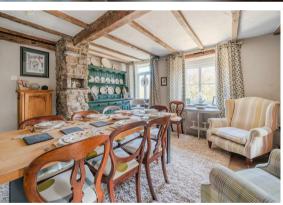

Carsington Water and the High Peak Trail on its doorstep.

The ground floor comprises; Island kitchen with granite worktops, integrated appliances and double sided feature fireplace with the front aspect snug. Boot room and formal dining room with exposed stone and second double sided log burning stove, into the dual aspect living room boasting natural light and access onto the exterior.