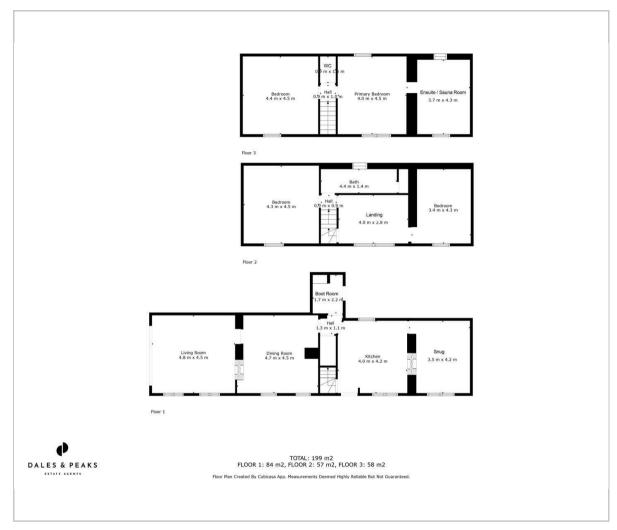

## Floor Plan Ar

Carsington Water and the High Peak Trail on its doorstep.

The ground floor comprises; Island kitchen with granite worktops, integrated appliances and double sided feature fireplace with the front aspect snug. Boot room and formal dining room with exposed stone and second double sided log burning stove, into the dual aspect living room boasting natural light and access onto the exterior.

The first floor comprises; Double bedroom with original floorboards and freestanding bath, a spacious landing offering versatile use for office space or another reception room. Main family bathroom and second double bedroom.

The second floor comprises; Master bedroom with ensuite shower room and sauna, a separate WC and fourth double bedroom.

There is a separate building hosting room for an office space and utility

area.

Rose Cottage is the annex, currently being used as a successful holiday let. This is a 2 storey property providing a kitchen and living room with a log burning stove. Upstairs, is a front aspect double bedroom and bathroom. Please contact the office to request further details on the holiday let business.