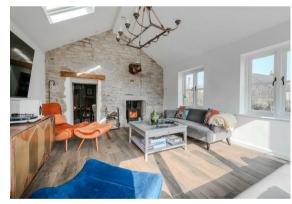

The second floor comprises; Master bedroom with ensuite shower room and sauna, a separate WC and fourth double bedroom.

There is a separate building hosting room for an office space and utility

area.

Rose Cottage is the annex, currently being used as a successful holiday let. This is a 2 storey property providing a kitchen and living room with a log burning stove. Upstairs, is a front aspect double bedroom and bathroom. Please contact the office to request further details on the holiday let business.

Carsington Water and the High Peak Trail on its doorstep.

The ground floor comprises; Island kitchen with granite worktops, integrated appliances and double sided feature fireplace with the front aspect snug. Boot room and formal dining room with exposed stone and second double sided log burning stove, into the dual aspect living room boasting natural light and access onto the exterior.