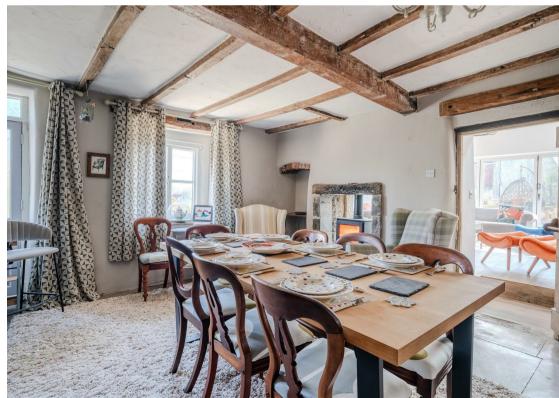

Carsington Water and the High Peak Trail on its doorstep.

The ground floor comprises; Island kitchen with granite worktops, integrated appliances and double sided feature fireplace with the front aspect snug. Boot room and formal dining room with exposed stone and second double sided log burning stove, into the dual aspect living room boasting natural light and access onto the exterior.