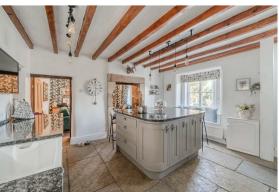

Carsington Water and the High Peak Trail on its doorstep.

The ground floor comprises; Island kitchen with granite worktops, integrated appliances and double sided feature fireplace with the front aspect snug. Boot room and formal dining room with exposed stone and second double sided log burning stove, into the dual aspect living room boasting natural light and access onto the exterior.