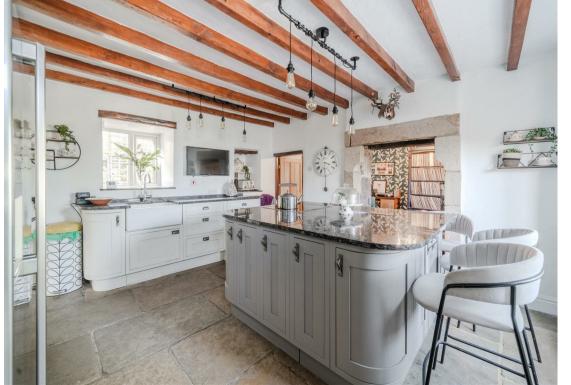

Carsington Water and the High Peak Trail on its doorstep.

The ground floor comprises; Island kitchen with granite worktops, integrated appliances and double sided feature fireplace with the front aspect snug. Boot room and formal dining room with exposed stone and second double sided log burning stove, into the dual aspect living room boasting natural light and access onto the exterior.