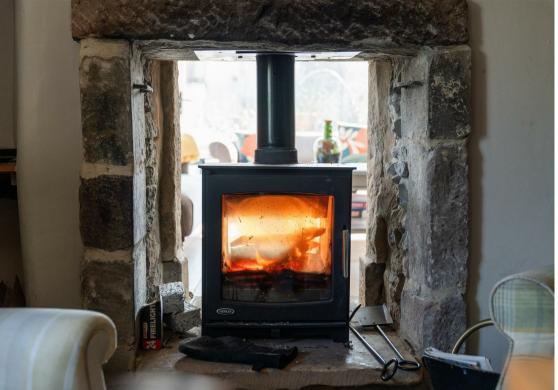

Carsington Water and the High Peak Trail on its doorstep.

The ground floor comprises; Island kitchen with granite worktops, integrated appliances and double sided feature fireplace with the front aspect snug. Boot room and formal dining room with exposed stone and second double sided log burning stove, into the dual aspect living room boasting natural light and access onto the exterior.