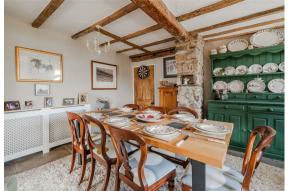

The second floor comprises; Master bedroom with ensuite shower room and sauna, a separate WC and fourth double bedroom.

There is a separate building hosting room for an office space and utility

area.

Rose Cottage is the annex, currently being used as a successful holiday let. This is a 2 storey property providing a kitchen and living room with a log burning stove. Upstairs, is a front aspect double bedroom and bathroom. Please contact the office to request further details on the holiday let business.