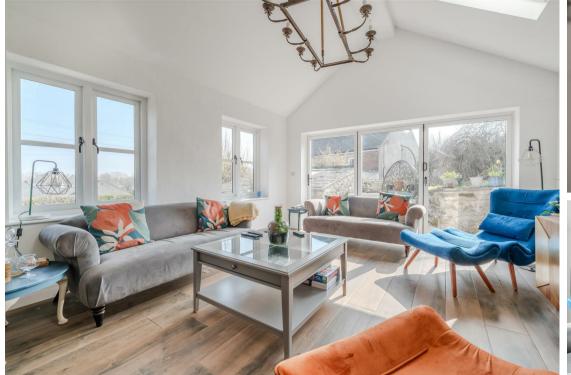

Carsington Water and the High Peak Trail on its doorstep.

The ground floor comprises; Island kitchen with granite worktops, integrated appliances and double sided feature fireplace with the front aspect snug. Boot room and formal dining room with exposed stone and second double sided log burning stove, into the dual aspect living room boasting natural light and access onto the exterior.

The first floor comprises; Double bedroom with original floorboards and freestanding bath, a spacious landing offering versatile use for office space or another reception room. Main family bathroom and second double bedroom.

The second floor comprises; Master bedroom with ensuite shower room and sauna, a separate WC and fourth double bedroom.

There is a separate building hosting room for an office space and utility

area.

Rose Cottage is the annex, currently being used as a successful holiday let. This is a 2 storey property providing a kitchen and living room with a log burning stove. Upstairs, is a front aspect double bedroom and bathroom. Please contact the office to request further details on the holiday let business.