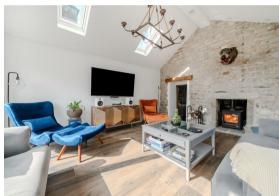

Carsington Water and the High Peak Trail on its doorstep.

The ground floor comprises; Island kitchen with granite worktops, integrated appliances and double sided feature fireplace with the front aspect snug. Boot room and formal dining room with exposed stone and second double sided log burning stove, into the dual aspect living room boasting natural light and access onto the exterior.

The second floor comprises; Master bedroom with ensuite shower room and sauna, a separate WC and fourth double bedroom.

There is a separate building hosting room for an office space and utility

area.

Rose Cottage is the annex, currently being used as a successful holiday let. This is a 2 storey property providing a kitchen and living room with a log burning stove. Upstairs, is a front aspect double bedroom and bathroom. Please contact the office to request further details on the holiday let business.