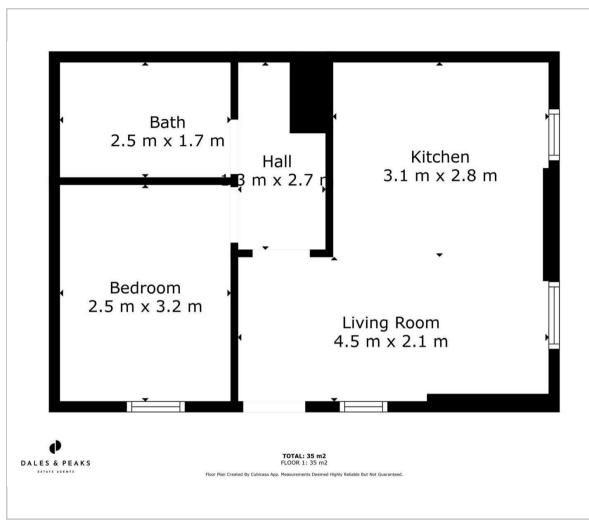

6 year build warranty Length of lease; 999 years with a share of freehold Ground rent; NIL Service charge; £1080 per annum

**Floor Plan** 