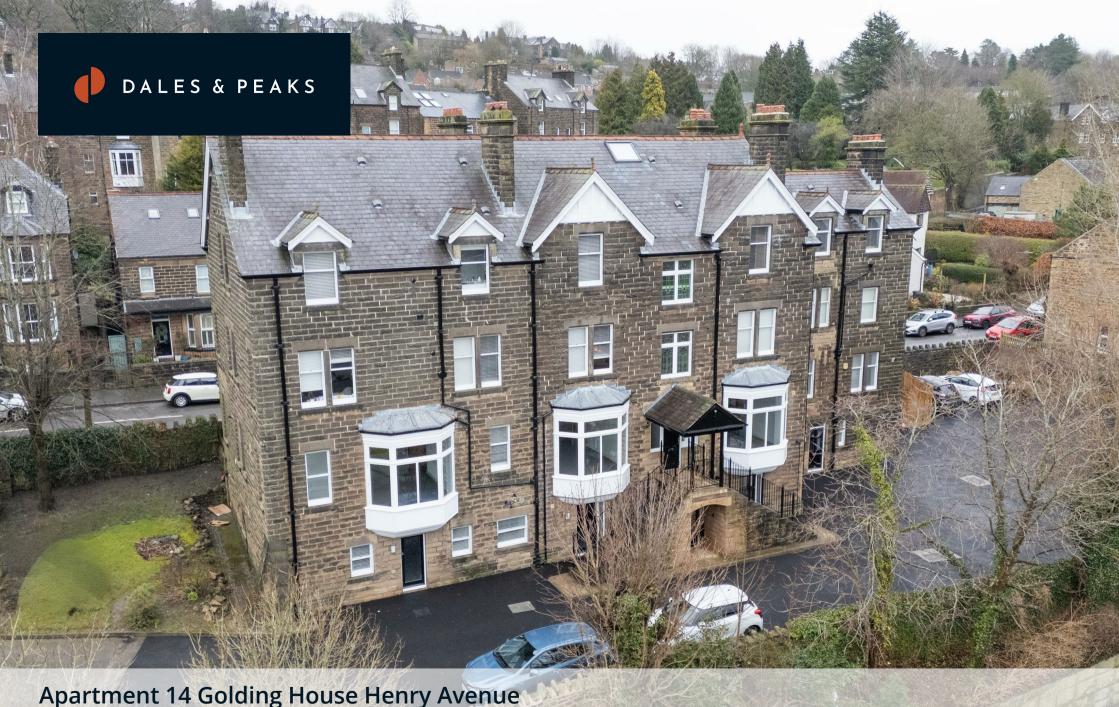

**Apartment 14 Golding House Henry Avenue** 

, Matlock, DE4 3FL

£130,000

## **Apartment 14 Golding**

, Matlock, DE4 3FL

A newly converted one bedroom lower ground floor apartment, situated just a stones throw from the centre of Matlock Town Centre. Offering a 484 sqft of living accommodation the apartment comprises; Modern kitchen with all new integrated appliances, open plan with the living and dining space, double bedroom and bathroom. The property also benefits from an allocated parking space and communal gardens off New Street.