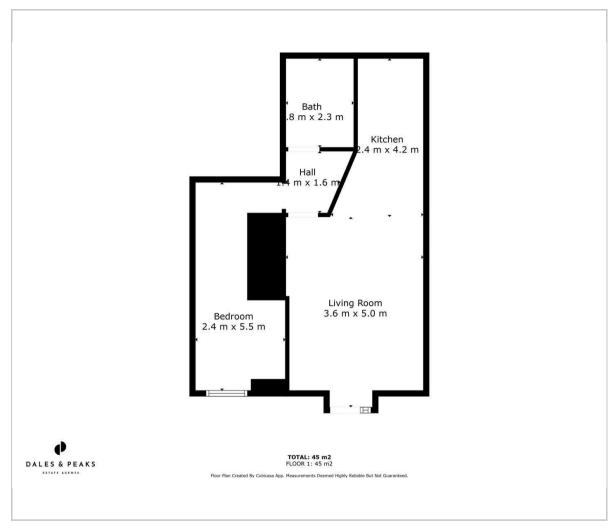

**Apartment 14 Golding House Henry Avenue** 

, Matlock, DE4 3FL

£130,000







## **Apartment 14 Golding**

, Matlock, DE4 3FL

A newly converted one bedroom lower ground floor apartment, situated just a stones throw from the centre of Matlock Town Centre. Offering a 484 sqft of living accommodation the apartment comprises; Modern kitchen with all new integrated appliances, open plan with the living and dining space, double bedroom and bathroom. The property also benefits from an allocated parking space and communal gardens off New Street.

6 year build warranty Length of lease; 999 years with a share of freehold Ground rent; NIL Service charge; £1080 per annum



















### Floor Plan



### **Viewing**

Please contact our Matlock Office on 01629 700246 if you wish to arrange a viewing appointment for this property or require further information.

These particulars, whilst believed to be accurate are set out as a general outline only for guidance and do not constitute any part of an offer or contract. Intending purchasers should not rely on them as statements of representation of fact, but must satisfy themselves by inspection or otherwise as to their accuracy. No person in this firms employment has the authority to make or give any representation or warranty in respect of the property.

### Area Map



# **Energy Efficiency Graph**