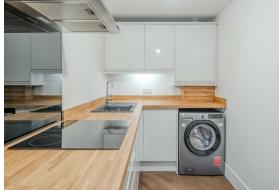

## **Apartment 14 Golding**

, Matlock, DE4 3FL

A newly converted one bedroom lower ground floor apartment, situated just a stones throw from the centre of Matlock Town Centre. Offering a 484 sqft of living accommodation the apartment comprises; Modern kitchen with all new integrated appliances, open plan with the living and dining space, double bedroom and bathroom. The property also benefits from an allocated parking space and communal gardens off New Street.