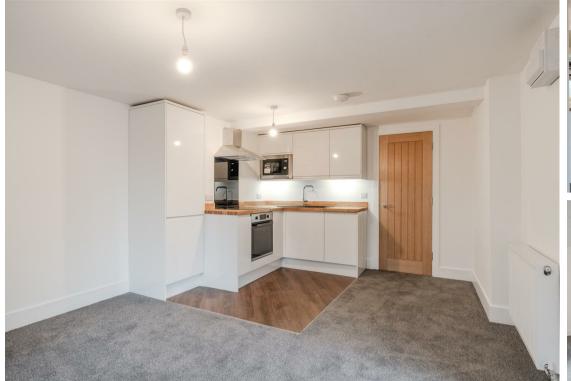

# **Apartment 15 Golding**

, Matlock, DE4 3FL

A newly converted one bedroom lower ground floor apartment, situated just a stones throw from the centre of Matlock Town Centre. Offering a 581 sqft of living accommodation the apartment comprises; Modern kitchen with all new integrated appliances, open plan with the living and dining space, double bedroom and bathroom. The property also benefits from an allocated parking space and communal gardens off New Street.