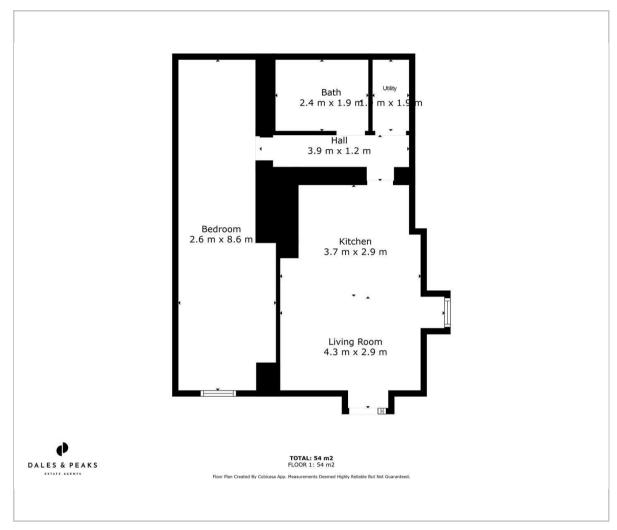

#### Floor Plan

# **Apartment 15 Golding**

, Matlock, DE4 3FL

A newly converted one bedroom lower ground floor apartment, situated just a stones throw from the centre of Matlock Town Centre. Offering a 581 sqft of living accommodation the apartment comprises; Modern kitchen with all new integrated appliances, open plan with the living and dining space, double bedroom and bathroom. The property also benefits from an allocated parking space and communal gardens off New Street.