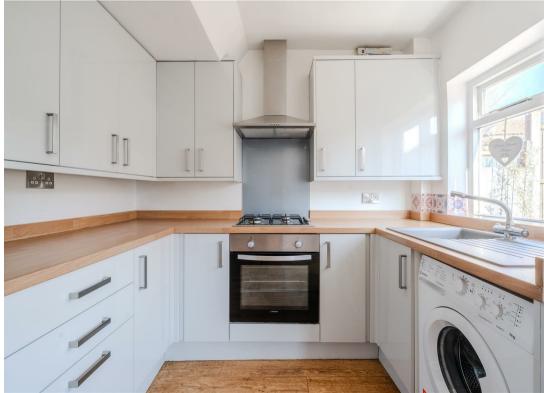

The property comprises; Dual aspect living space with dining area and exposed brick feature fireplace, modern kitchen with integrated fridge. Two generously proportioned bedrooms, bathroom and study.