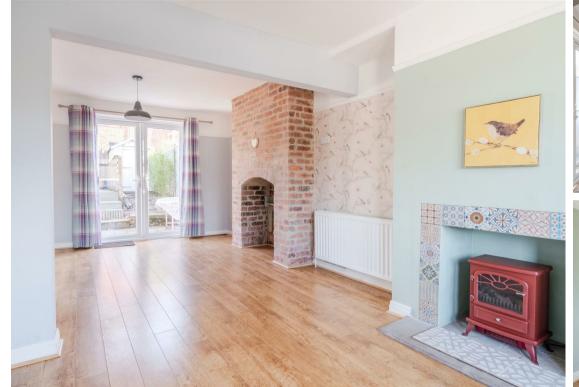

The property comprises; Dual aspect living space with dining area and exposed brick feature fireplace, modern kitchen with integrated fridge. Two generously proportioned bedrooms, bathroom and study.