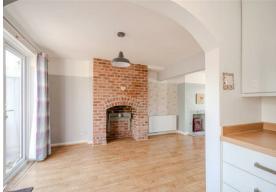

The property comprises; Dual aspect living space with dining area and exposed brick feature fireplace, modern kitchen with integrated fridge. Two generously proportioned bedrooms, bathroom and study.