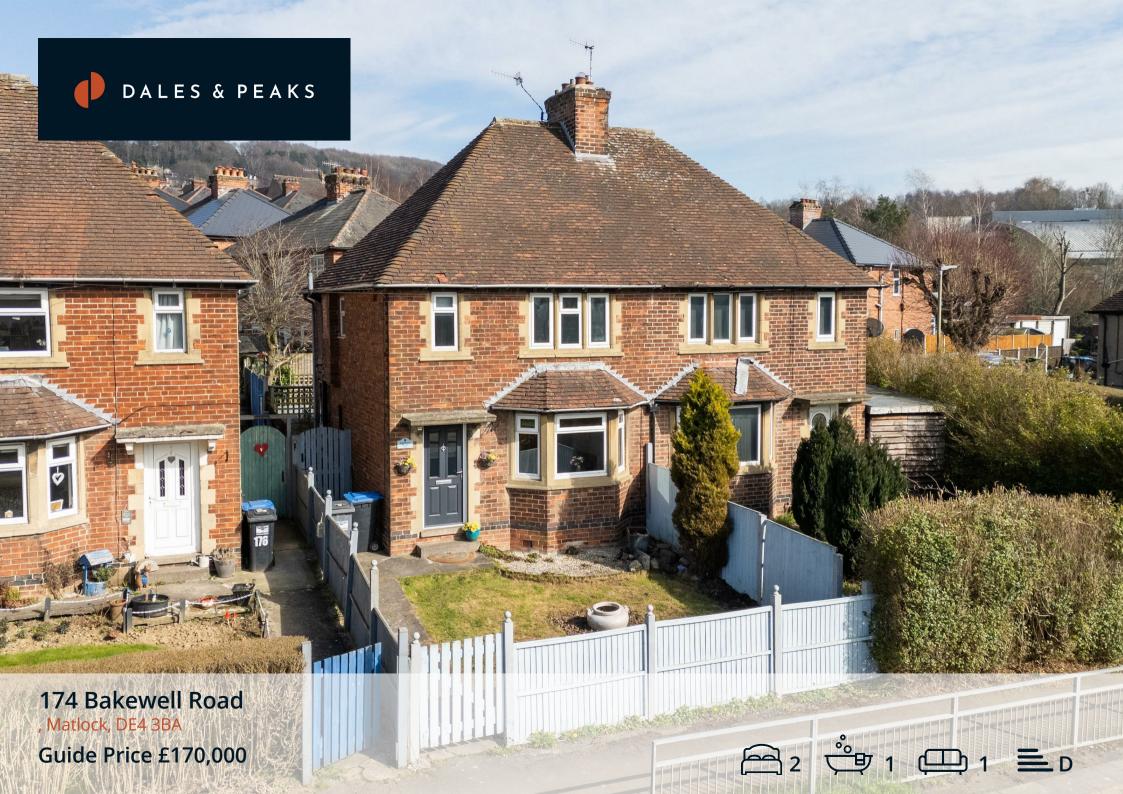

#### 174 Bakewell Road

, Matlock, DE4 3BA

£170,000 - £175,000 (Guide price) A deceptively spacious and 2 bedroom semi detached property, within close proximity of local amenities. Benefitting from 721 sqft of well proportioned living accommodation, the property also features gardens to the front and rear.

The property comprises; Dual aspect living space with dining area and exposed brick feature fireplace, modern kitchen with integrated fridge. Two generously proportioned bedrooms, bathroom and study.