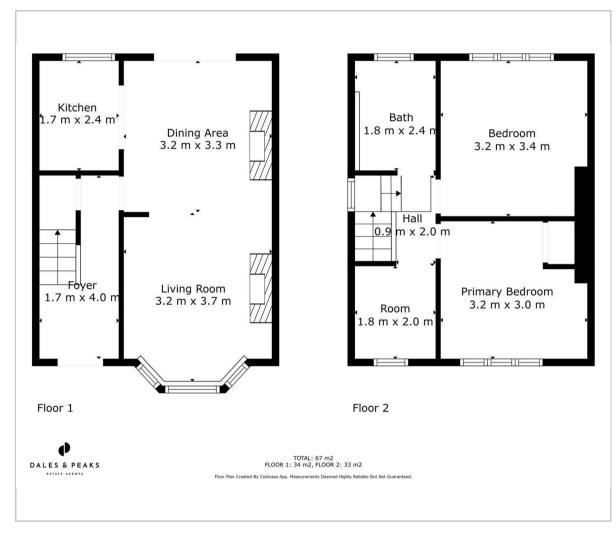

The property comprises; Dual aspect living space with dining area and exposed brick feature fireplace, modern kitchen with integrated fridge. Two generously proportioned bedrooms, bathroom and study.

### Floor Plan