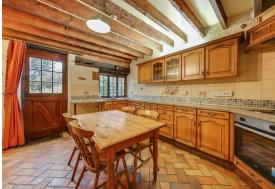

### The Old Coach House Main

Birchover, Matlock, DE4 2BL

The Old Coach House is a charming rustic two bedroom cottage set in the extensive grounds of The Old Rectory in Birchover. The property offers 834 sqft of accommodation over two floors. There is a generously proportioned dining kitchen with plumbing for a washing machine and recently installed new oven. Good size lounge with multi fuel stove, new wooden flooring which extends into the pleasant conservatory overlooking a mature garden and far reaching views. There is a spiral staircase leading to the first floor which has two double bedrooms and a bathroom with a shower over the bath. Both bedrooms have new wooden floors.