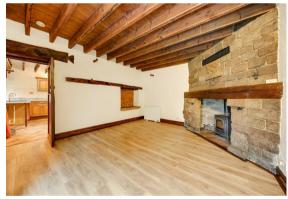

### The Old Coach House Main

Birchover, Matlock, DE4 2BL

The Old Coach House is a charming rustic two bedroom cottage set in the extensive grounds of The Old Rectory in Birchover. The property offers 834 sqft of accommodation over two floors. There is a generously proportioned dining kitchen with plumbing for a washing machine and recently installed new oven. Good size lounge with multi fuel stove, new wooden flooring which extends into the pleasant conservatory overlooking a mature garden and far reaching views. There is a spiral staircase leading to the first floor which has two double bedrooms and a bathroom with a shower over the bath. Both bedrooms have new wooden floors.