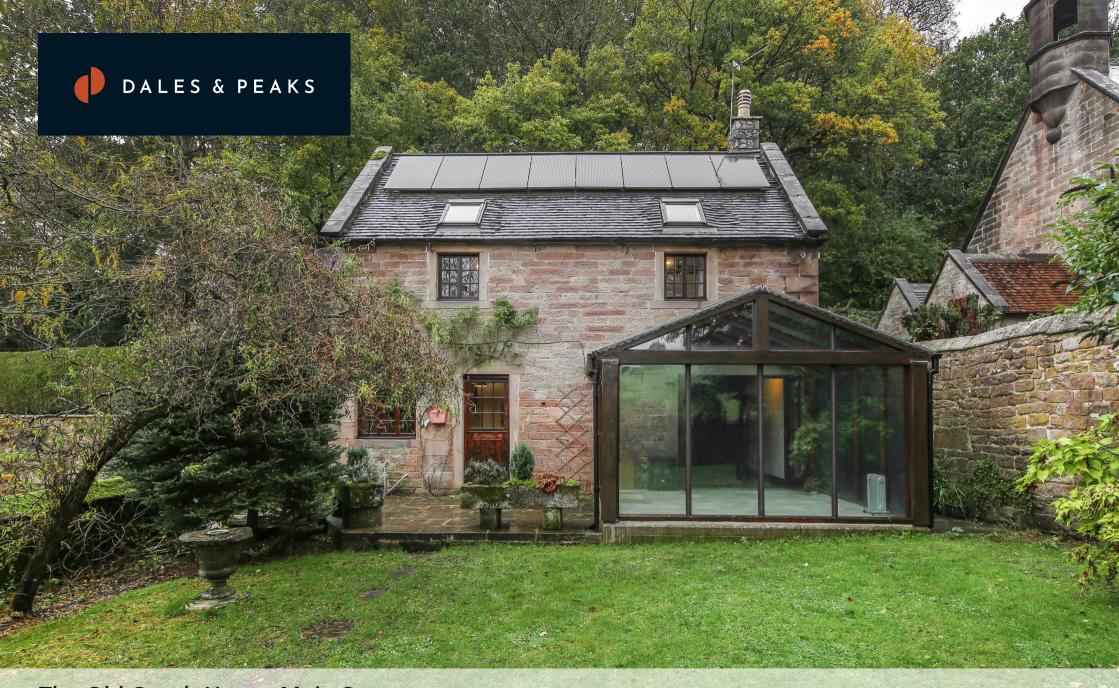

The Old Coach House Main Street

Birchover, Matlock, DE4 2BL

£1,000 PCM

### The Old Coach House Main

Birchover, Matlock, DE4 2BL

The Old Coach House is a charming rustic two bedroom cottage set in the extensive grounds of The Old Rectory in Birchover. The property offers 834 sqft of accommodation over two floors. There is a generously proportioned dining kitchen with plumbing for a washing machine and recently installed new oven. Good size lounge with multi fuel stove, new wooden flooring which extends into the pleasant conservatory overlooking a mature garden and far reaching views. There is a spiral staircase leading to the first floor which has two double bedrooms and a bathroom with a shower over the bath. Both bedrooms have new wooden floors.