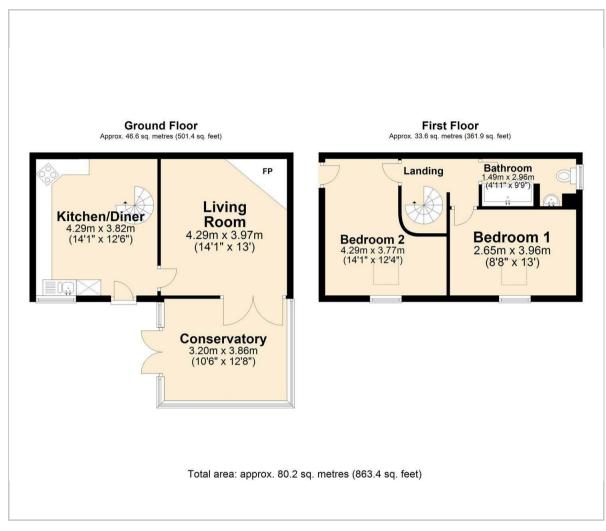

### The Old Coach House Main

Birchover, Matlock, DE4 2BL

The Old Coach House is a charming rustic two bedroom cottage set in the extensive grounds of The Old Rectory in Birchover. The property offers 834 sqft of accommodation over two floors. There is a generously proportioned dining kitchen with plumbing for a washing machine and recently installed new oven. Good size lounge with multi fuel stove, new wooden flooring which extends into the pleasant conservatory overlooking a mature garden and far reaching views. There is a spiral staircase leading to the first floor which has two double bedrooms and a bathroom with a shower over the bath. Both bedrooms have new wooden floors.

# Floor Plan