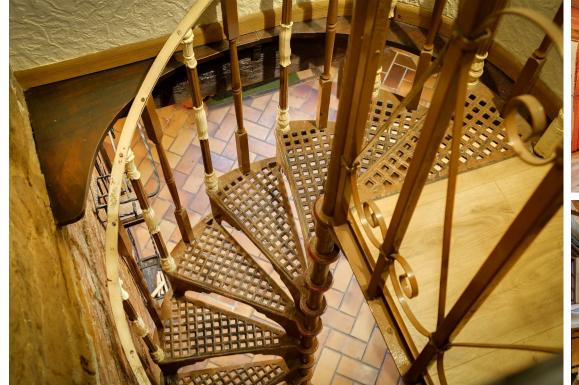

### The Old Coach House Main

Birchover, Matlock, DE4 2BL

The Old Coach House is a charming rustic two bedroom cottage set in the extensive grounds of The Old Rectory in Birchover. The property offers 834 sqft of accommodation over two floors. There is a generously proportioned dining kitchen with plumbing for a washing machine and recently installed new oven. Good size lounge with multi fuel stove, new wooden flooring which extends into the pleasant conservatory overlooking a mature garden and far reaching views. There is a spiral staircase leading to the first floor which has two double bedrooms and a bathroom with a shower over the bath. Both bedrooms have new wooden floors.