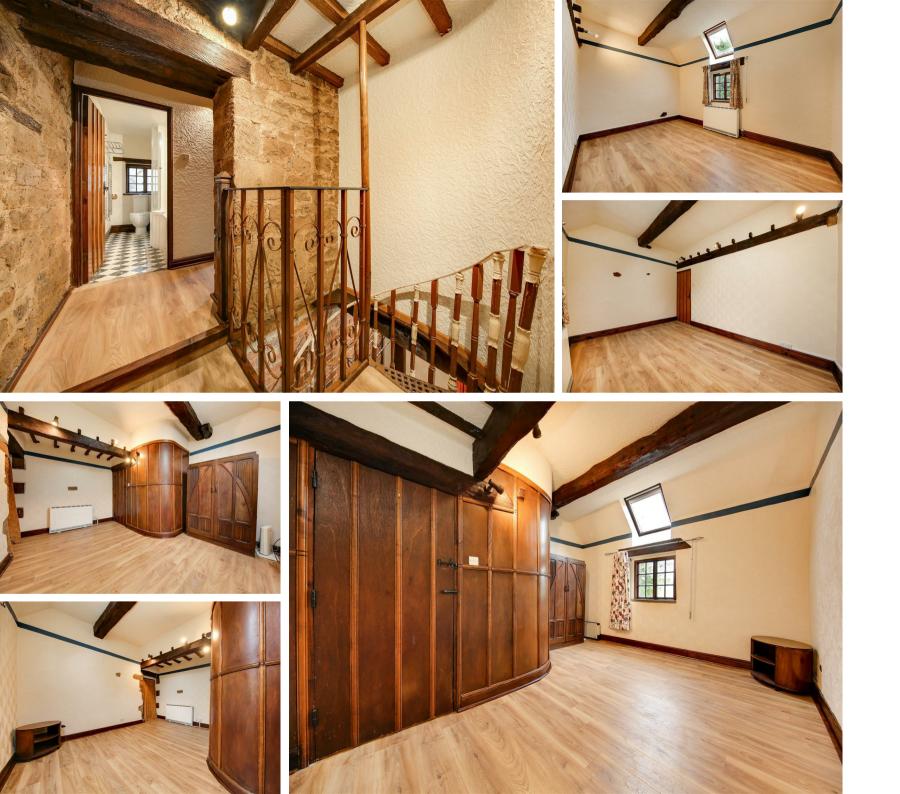

### The Old Coach House Main

Birchover, Matlock, DE4 2BL

The Old Coach House is a charming rustic two bedroom cottage set in the extensive grounds of The Old Rectory in Birchover. The property offers 834 sqft of accommodation over two floors. There is a generously proportioned dining kitchen with plumbing for a washing machine and recently installed new oven. Good size lounge with multi fuel stove, new wooden flooring which extends into the pleasant conservatory overlooking a mature garden and far reaching views. There is a spiral staircase leading to the first floor which has two double bedrooms and a bathroom with a shower over the bath. Both bedrooms have new wooden floors.