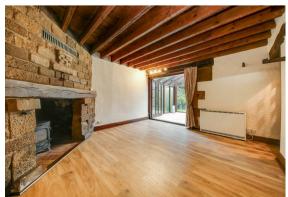

### The Old Coach House Main

Birchover, Matlock, DE4 2BL

The Old Coach House is a charming rustic two bedroom cottage set in the extensive grounds of The Old Rectory in Birchover. The property offers 834 sqft of accommodation over two floors. There is a generously proportioned dining kitchen with plumbing for a washing machine and recently installed new oven. Good size lounge with multi fuel stove, new wooden flooring which extends into the pleasant conservatory overlooking a mature garden and far reaching views. There is a spiral staircase leading to the first floor which has two double bedrooms and a bathroom with a shower over the bath. Both bedrooms have new wooden floors.