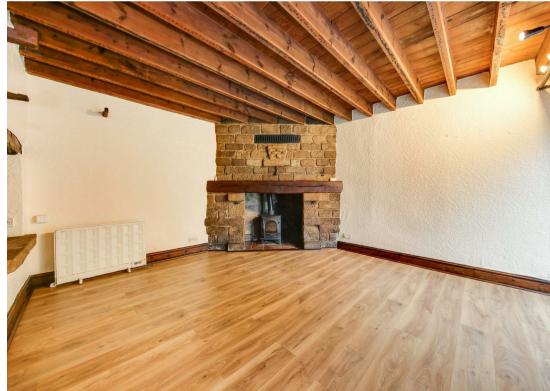

### The Old Coach House Main

Birchover, Matlock, DE4 2BL

The Old Coach House is a charming rustic two bedroom cottage set in the extensive grounds of The Old Rectory in Birchover. The property offers 834 sqft of accommodation over two floors. There is a generously proportioned dining kitchen with plumbing for a washing machine and recently installed new oven. Good size lounge with multi fuel stove, new wooden flooring which extends into the pleasant conservatory overlooking a mature garden and far reaching views. There is a spiral staircase leading to the first floor which has two double bedrooms and a bathroom with a shower over the bath. Both bedrooms have new wooden floors.