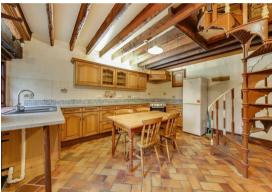

### The Old Coach House Main

Birchover, Matlock, DE4 2BL

The Old Coach House is a charming rustic two bedroom cottage set in the extensive grounds of The Old Rectory in Birchover. The property offers 834 sqft of accommodation over two floors. There is a generously proportioned dining kitchen with plumbing for a washing machine and recently installed new oven. Good size lounge with multi fuel stove, new wooden flooring which extends into the pleasant conservatory overlooking a mature garden and far reaching views. There is a spiral staircase leading to the first floor which has two double bedrooms and a bathroom with a shower over the bath. Both bedrooms have new wooden floors.