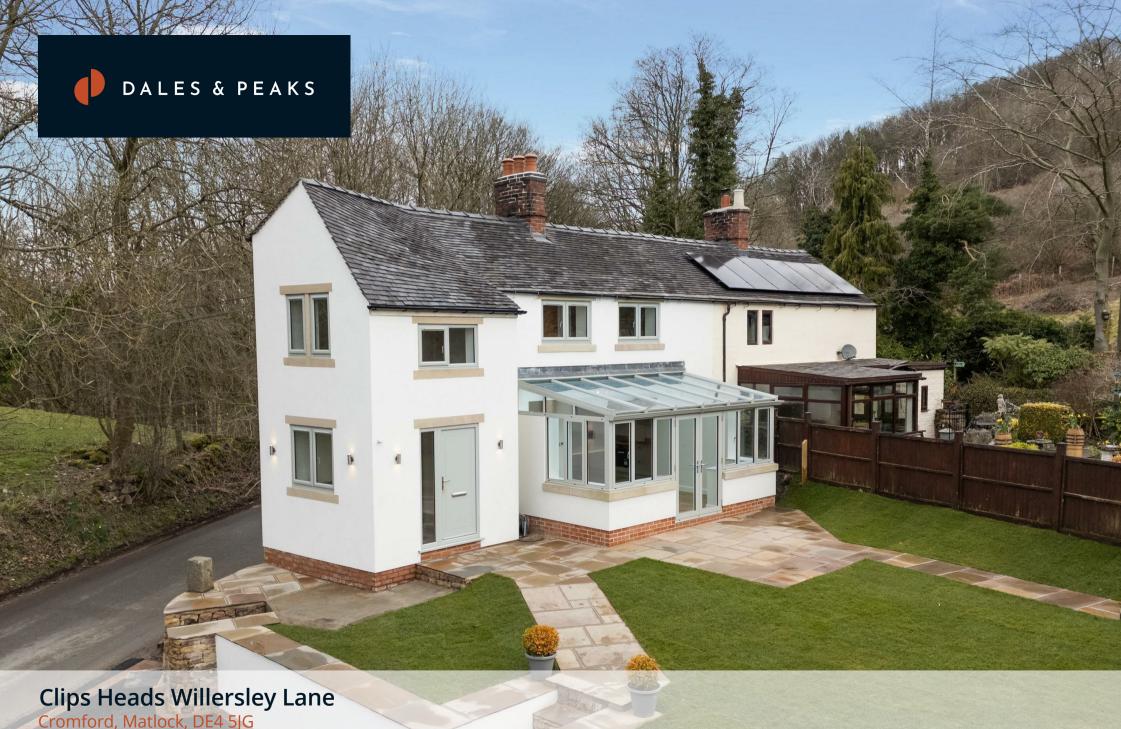

## **Clips Heads Willersley Lane**

## Cromford, Matlock, DE4 5JG

Occupying a generous plot with ample off street parking is this attractive and fully renovated 2 bedroom, 2 bathroom semi detached property. Clips Head offers 871 sqft of living accommodation, scenic views of the surrounding countryside and benefits from a lawned garden with patio seating area and stone outbuilding.

The ground floor comprises; Bright and spacious open plan living space and kitchen with integrated appliances and breakfast bar. Utility room and downstairs shower room.

The first floor comprises; Two double bedrooms with incredible views and main bathroom.