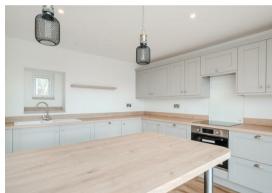

The ground floor comprises; Bright and spacious open plan living space and kitchen with integrated appliances and breakfast bar. Utility room and downstairs shower room.

The first floor comprises; Two double bedrooms with incredible views and main bathroom.