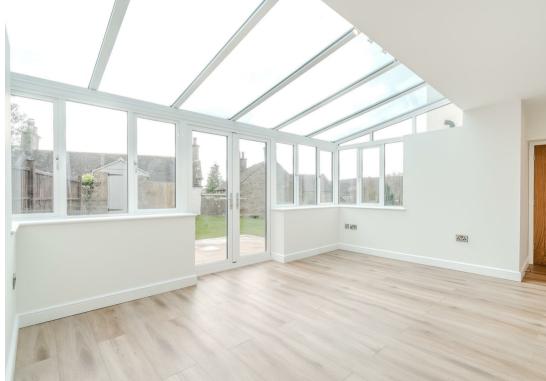

## Cromford, Matlock, DE4 5JG

Occupying a generous plot with ample off street parking is this attractive and fully renovated 2 bedroom, 2 bathroom semi detached property. Clips Head offers 871 sqft of living accommodation, scenic views of the surrounding countryside and benefits from a lawned garden with patio seating area and stone outbuilding.

The ground floor comprises; Bright and spacious open plan living space and kitchen with integrated appliances and breakfast bar. Utility room and downstairs shower room.

The first floor comprises; Two double bedrooms with incredible views and main bathroom.