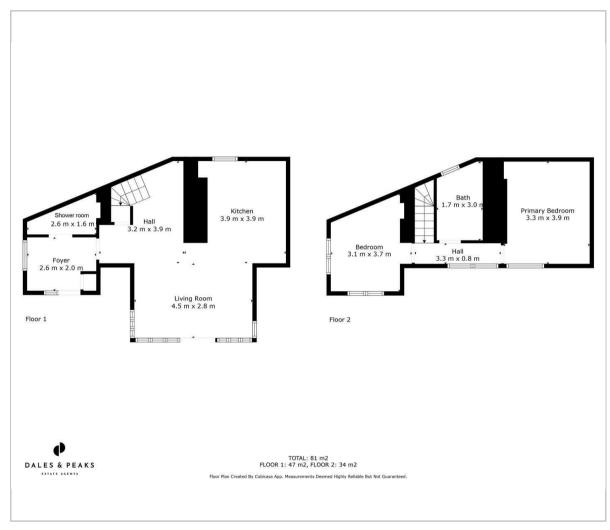

#### Floor Plan

The ground floor comprises; Bright and spacious open plan living space and kitchen with integrated appliances and breakfast bar. Utility room and downstairs shower room.

The first floor comprises; Two double bedrooms with incredible views and main bathroom.

## Cromford, Matlock, DE4 5JG

Occupying a generous plot with ample off street parking is this attractive and fully renovated 2 bedroom, 2 bathroom semi detached property. Clips Head offers 871 sqft of living accommodation, scenic views of the surrounding countryside and benefits from a lawned garden with patio seating area and stone outbuilding.