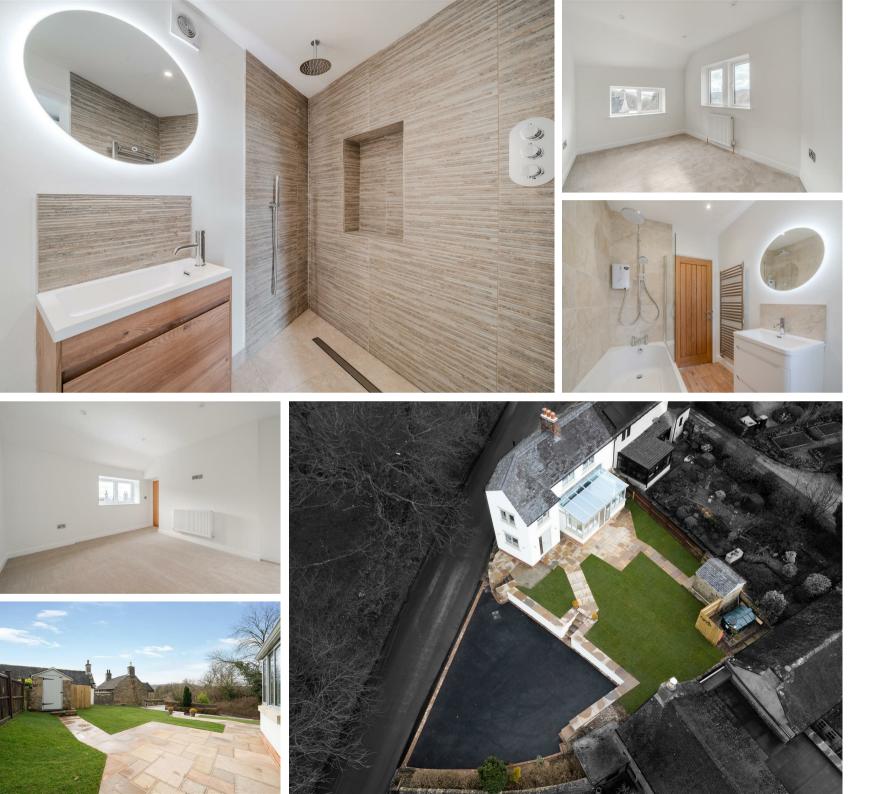

## Cromford, Matlock, DE4 5JG

Occupying a generous plot with ample off street parking is this attractive and fully renovated 2 bedroom, 2 bathroom semi detached property. Clips Head offers 871 sqft of living accommodation, scenic views of the surrounding countryside and benefits from a lawned garden with patio seating area and stone outbuilding.

The ground floor comprises; Bright and spacious open plan living space and kitchen with integrated appliances and breakfast bar. Utility room and downstairs shower room.

The first floor comprises; Two double bedrooms with incredible views and main bathroom.