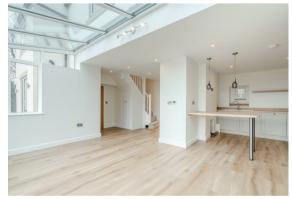

## Cromford, Matlock, DE4 5JG

Occupying a generous plot with ample off street parking is this attractive and fully renovated 2 bedroom, 2 bathroom semi detached property. Clips Head offers 871 sqft of living accommodation, scenic views of the surrounding countryside and benefits from a lawned garden with patio seating area and stone outbuilding.

The ground floor comprises; Bright and spacious open plan living space and kitchen with integrated appliances and breakfast bar. Utility room and downstairs shower room.

The first floor comprises; Two double bedrooms with incredible views and main bathroom.