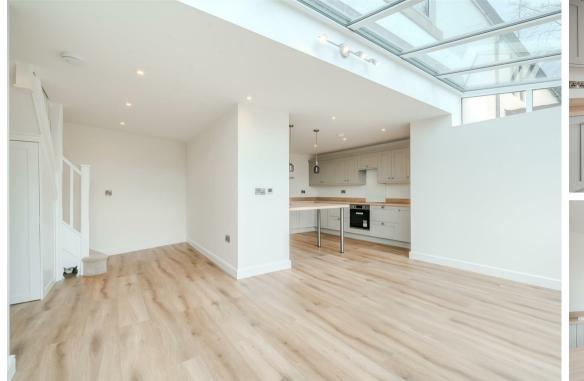

The ground floor comprises; Bright and spacious open plan living space and kitchen with integrated appliances and breakfast bar. Utility room and downstairs shower room.

The first floor comprises; Two double bedrooms with incredible views and main bathroom.