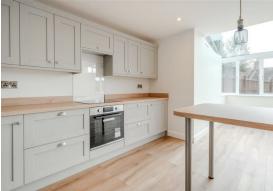

The ground floor comprises; Bright and spacious open plan living space and kitchen with integrated appliances and breakfast bar. Utility room and downstairs shower room.

The first floor comprises; Two double bedrooms with incredible views and main bathroom.