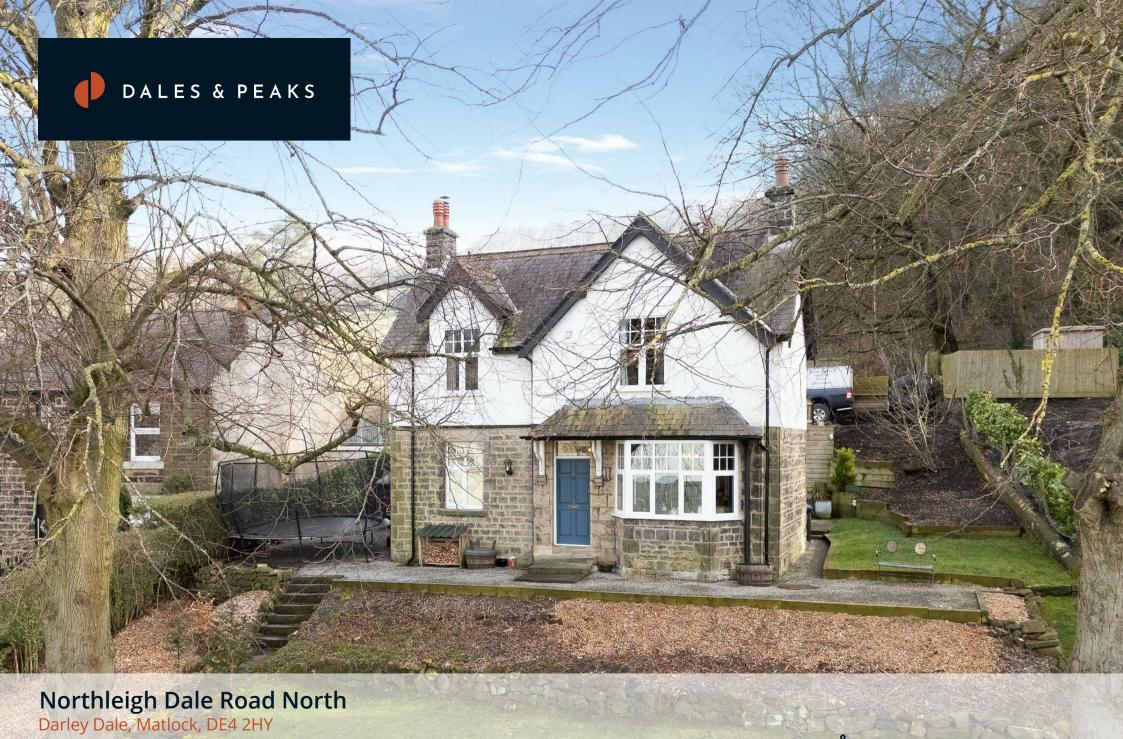

## Northleigh Dale Road North

#### Darley Dale, Matlock, DE4 2HY

£475,000 - £495,000 (Guide price) Occupying a generous plot with ample parking is this stylish, attractive and fully renovated 4 bedroom, 2 bathroom detached property. Sitting within its own gated, landscaped grounds, Northleigh offers a beautiful blend of period charm and modern touches, with light and flowing living accommodation, high ceilings and a en-suite master bedroom.

Externally Northleigh occupies a generous, gated plot with ample parking, outbuildings and landscaped grounds to incorporate a lawned area and al fresco dining area.

The ground floor comprises; Front aspect living room with log burning stove, a well proportioned and open plan dining kitchen with feature fireplace and bay window.