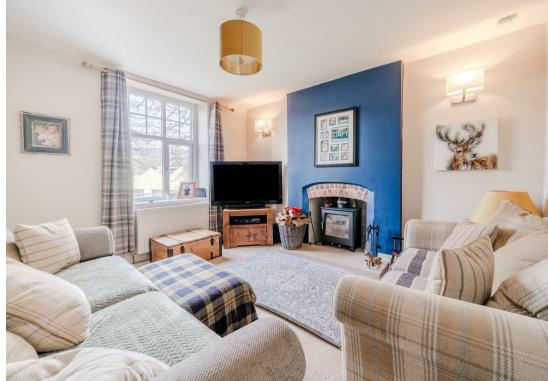

Externally Northleigh occupies a generous, gated plot with ample parking, outbuildings and landscaped grounds to incorporate a lawned area and al fresco dining area.

The ground floor comprises; Front aspect living room with log burning stove, a well proportioned and open plan dining kitchen with feature fireplace and bay window.