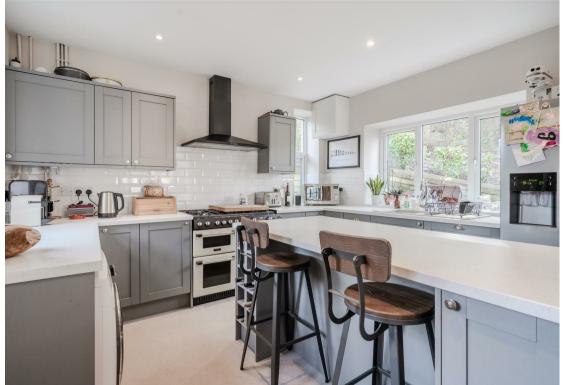

Externally Northleigh occupies a generous, gated plot with ample parking, outbuildings and landscaped grounds to incorporate a lawned area and al fresco dining area.

The ground floor comprises; Front aspect living room with log burning stove, a well proportioned and open plan dining kitchen with feature fireplace and bay window.