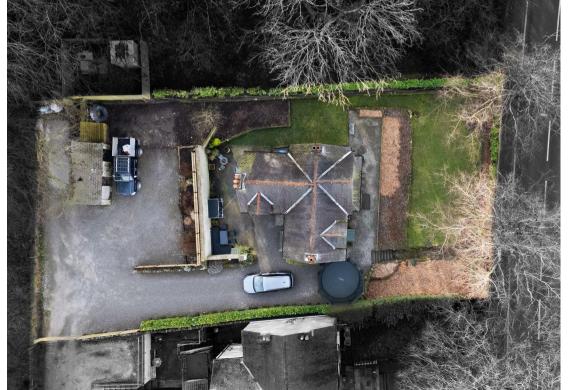

Externally Northleigh occupies a generous, gated plot with ample parking, outbuildings and landscaped grounds to incorporate a lawned area and al fresco dining area.

The ground floor comprises; Front aspect living room with log burning stove, a well proportioned and open plan dining kitchen with feature fireplace and bay window.

The first floor comprises; Master bedroom with ensuite shower room, a further double bedroom, main family bathroom and 2 single bedrooms.