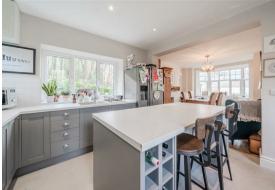

Externally Northleigh occupies a generous, gated plot with ample parking, outbuildings and landscaped grounds to incorporate a lawned area and al fresco dining area.

The ground floor comprises; Front aspect living room with log burning stove, a well proportioned and open plan dining kitchen with feature fireplace and bay window.