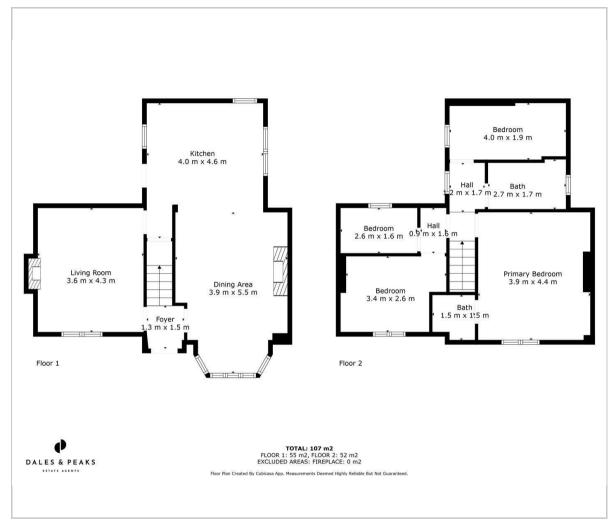

Externally Northleigh occupies a generous, gated plot with ample parking, outbuildings and landscaped grounds to incorporate a lawned area and al fresco dining area.

The ground floor comprises; Front aspect living room with log burning stove, a well proportioned and open plan dining kitchen with feature fireplace and bay window.

The first floor comprises; Master bedroom with ensuite shower room, a further double bedroom, main family bathroom and 2 single bedrooms.

## Floor Plan Area Map