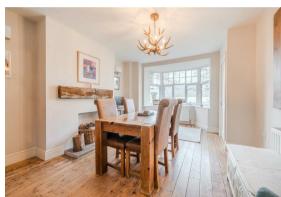

Externally Northleigh occupies a generous, gated plot with ample parking, outbuildings and landscaped grounds to incorporate a lawned area and al fresco dining area.

The ground floor comprises; Front aspect living room with log burning stove, a well proportioned and open plan dining kitchen with feature fireplace and bay window.