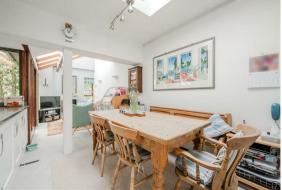

The first floor comprises; Spacious gallery landing with handmade oak staircase and floor to ceiling windows, benefitting from views of the surrounding countryside, open plan living and dining kitchen with access into the conservatory. Dual aspect living room with large dining area and a log burning stove.