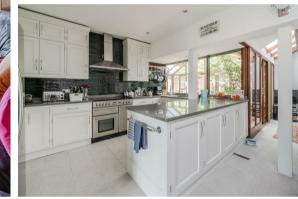

The first floor comprises; Spacious gallery landing with handmade oak staircase and floor to ceiling windows, benefitting from views of the surrounding countryside, open plan living and dining kitchen with access into the conservatory. Dual aspect living room with large dining area and a log burning stove.