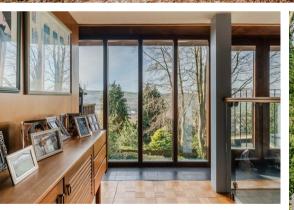

The first floor comprises; Spacious gallery landing with handmade oak staircase and floor to ceiling windows, benefitting from views of the surrounding countryside, open plan living and dining kitchen with access into the conservatory. Dual aspect living room with large dining area and a log burning stove.