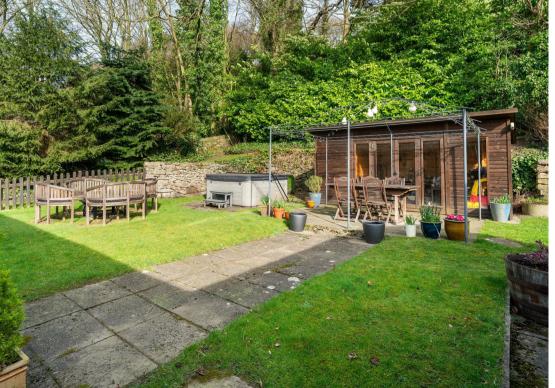

Additional features:

- Private gated driveway with lighting
- Electric gates with intercom system
- Solar panels
- Security system
- CCTV
- Internal lift
- Summerhouse and garden entertaining building
- 6 person hottub
- Wrap around balcony