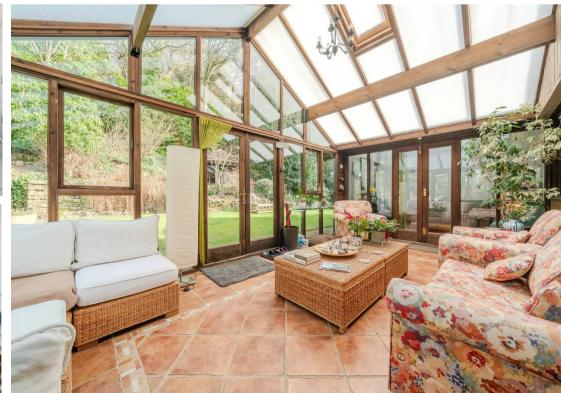

The first floor comprises; Spacious gallery landing with handmade oak staircase and floor to ceiling windows, benefitting from views of the surrounding countryside, open plan living and dining kitchen with access into the conservatory. Dual aspect living room with large dining area and a log burning stove.