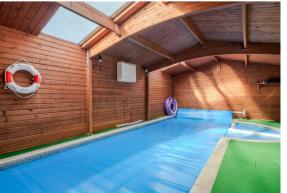

The lower ground floor comprises; Swimming pool and gym.

The ground floor comprises; Entrance porch leading into home office space with the addition of a games room, sauna, steam room and showers, alongside a one bedroom self contained annex.