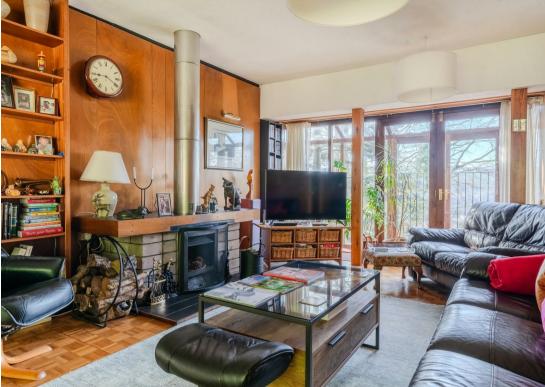

The first floor comprises; Spacious gallery landing with handmade oak staircase and floor to ceiling windows, benefitting from views of the surrounding countryside, open plan living and dining kitchen with access into the conservatory. Dual aspect living room with large dining area and a log burning stove.