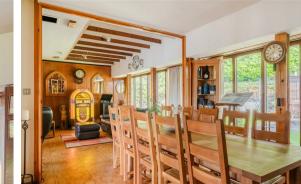

The first floor comprises; Spacious gallery landing with handmade oak staircase and floor to ceiling windows, benefitting from views of the surrounding countryside, open plan living and dining kitchen with access into the conservatory. Dual aspect living room with large dining area and a log burning stove.