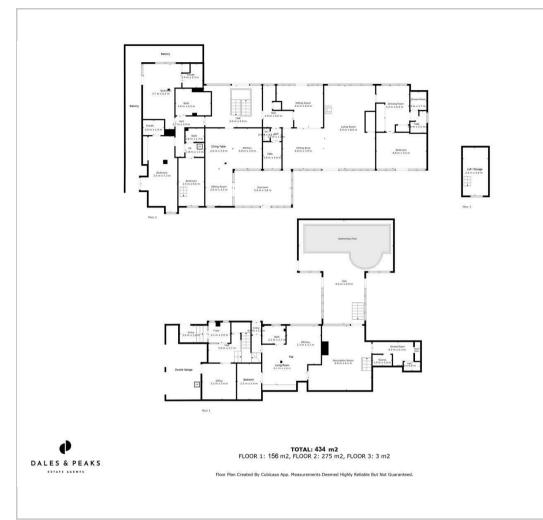

#### **Floor Plan**

The lower ground floor comprises; Swimming pool and gym.

The ground floor comprises; Entrance porch leading into home office space with the addition of a games room, sauna, steam room and showers, alongside a one bedroom self contained annex.

The first floor comprises; Spacious gallery landing with handmade oak staircase and floor to ceiling windows, benefitting from views of the surrounding countryside, open plan living and dining kitchen with access into the conservatory. Dual aspect living room with large dining area and a log burning stove.

Master bedroom with dressing room, shower room, WC and access onto the garden, 1 double bedroom with access onto the balcony and ensuite shower room. A further double

bedroom with ensuite shower room, single bedroom and 2 main bathrooms.