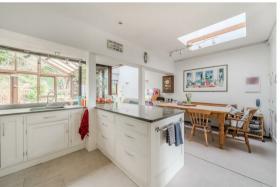

The first floor comprises; Spacious gallery landing with handmade oak staircase and floor to ceiling windows, benefitting from views of the surrounding countryside, open plan living and dining kitchen with access into the conservatory. Dual aspect living room with large dining area and a log burning stove.