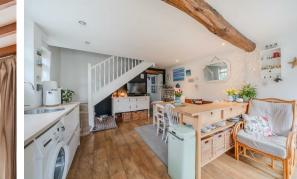

The ground floor comprises; Front aspect living room with multi fuel burning stove, open plan dining kitchen with integrated appliances and access onto the rear garden.

The first floor comprises; Master bedroom, modern shower room and room with option for use as a snug, dressing room or home office.

The second floor comprises; Second double bedroom and another versatile room with pitched ceiling.

Dales and Peaks ForwardMove - Please read