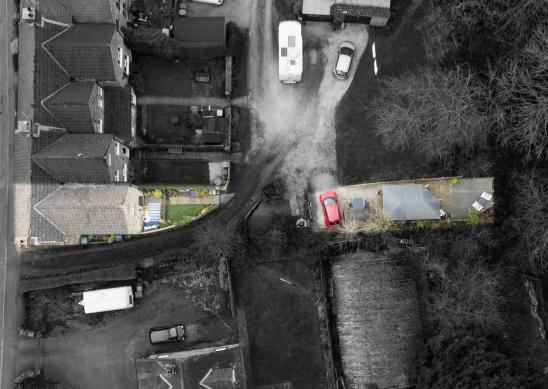

### **Spring Cottage Main Road** Lea, Matlock, DE4 5GJ

A characterful 2 bedroom, 2 loft room, 3 storey, cottage situated in the idyllic Peak District village of Lea, dated to 1781 as part of the Florence Nightingale estate. Offering 990 sq ft of versatile living accommodation and benefitting from a rear cottage garden, off street parking and summer house with decking and glass balcony overlooking Lea Brook.