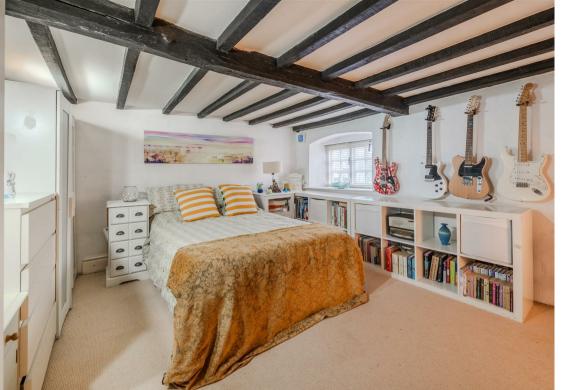

The ground floor comprises; Front aspect living room with multi fuel burning stove, open plan dining kitchen with integrated appliances and access onto the rear garden.

The first floor comprises; Master bedroom, modern shower room and room with option for use as a snug, dressing room or home office.

The second floor comprises; Second double bedroom and another versatile room with pitched ceiling.

Dales and Peaks ForwardMove - Please read