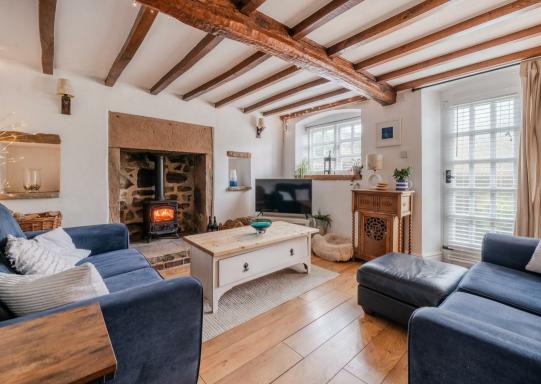

The ground floor comprises; Front aspect living room with multi fuel burning stove, open plan dining kitchen with integrated appliances and access onto the rear garden.

The first floor comprises; Master bedroom, modern shower room and room with option for use as a snug, dressing room or home office.