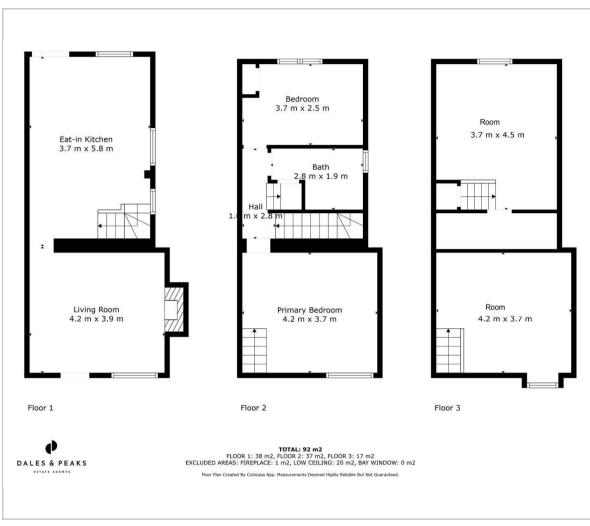

#### Floor Plan

The ground floor comprises; Front aspect living room with multi fuel burning stove, open plan dining kitchen with integrated appliances and access onto the rear garden.

The first floor comprises; Master bedroom, modern shower room and room with option for use as a snug, dressing room or home office.

The second floor comprises; Second double bedroom and another versatile room with pitched ceiling.

Dales and Peaks ForwardMove - Please read