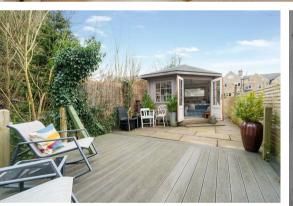

### **Spring Cottage Main Road** Lea, Matlock, DE4 5GJ

A characterful 2 bedroom, 2 loft room, 3 storey, cottage situated in the idyllic Peak District village of Lea, dated to 1781 as part of the Florence Nightingale estate. Offering 990 sq ft of versatile living accommodation and benefitting from a rear cottage garden, off street parking and summer house with decking and glass balcony overlooking Lea Brook.