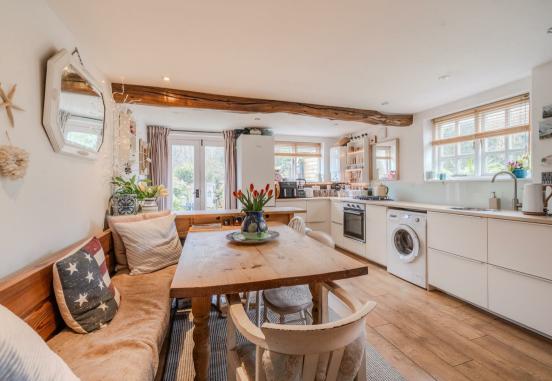

### **Spring Cottage Main Road** Lea, Matlock, DE4 5GJ

A characterful 2 bedroom, 2 loft room, 3 storey, cottage situated in the idyllic Peak District village of Lea, dated to 1781 as part of the Florence Nightingale estate. Offering 990 sq ft of versatile living accommodation and benefitting from a rear cottage garden, off street parking and summer house with decking and glass balcony overlooking Lea Brook.

The ground floor comprises; Front aspect living room with multi fuel burning stove, open plan dining kitchen with integrated appliances and access onto the rear garden.

The first floor comprises; Master bedroom, modern shower room and room with option for use as a snug, dressing room or home office.