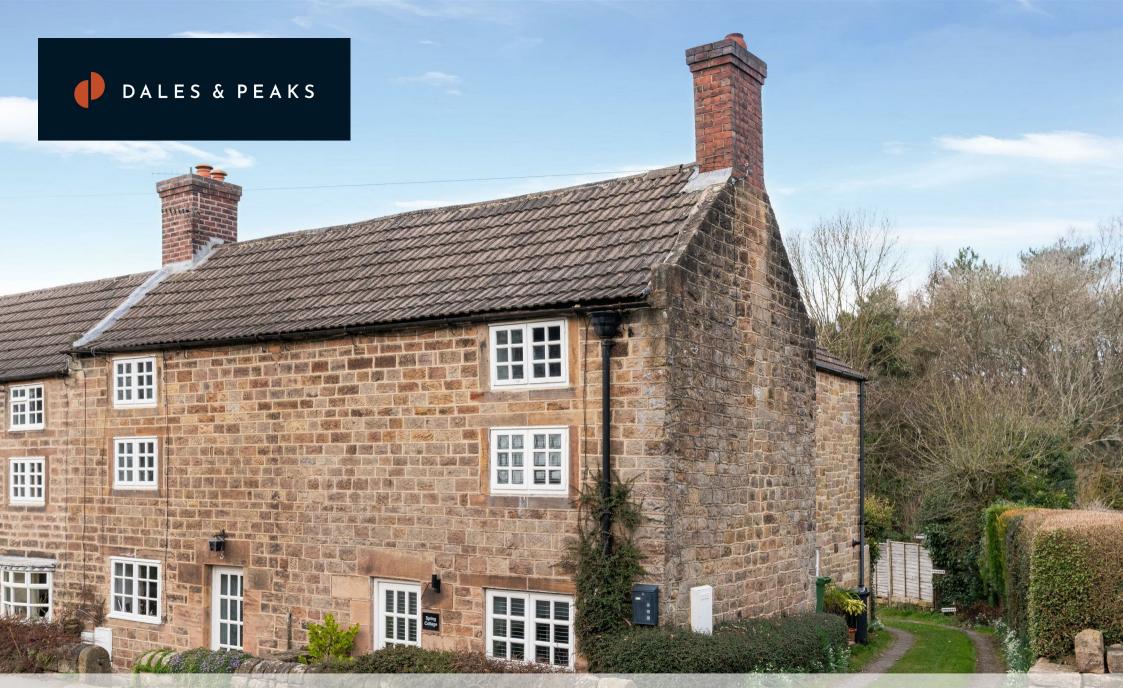

Spring Cottage Main Road Lea, Matlock, DE4 5GJ Offers In The Region Of £395,000

### **Spring Cottage Main Road** Lea, Matlock, DE4 5GJ

A characterful 2 bedroom, 2 loft room, 3 storey, cottage situated in the idyllic Peak District village of Lea, dated to 1781 as part of the Florence Nightingale estate. Offering 990 sq ft of versatile living accommodation and benefitting from a rear cottage garden, off street parking and summer house with decking and glass balcony overlooking Lea Brook.