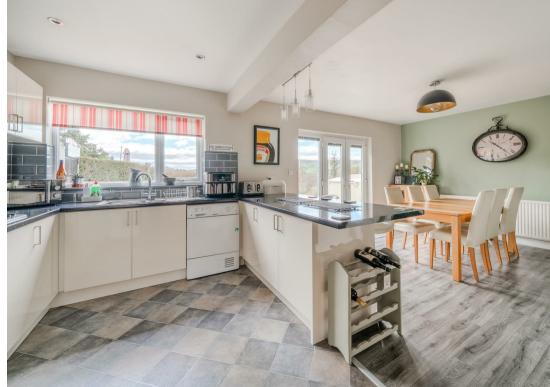

The ground floor comprises; Entrance hallway with tiled flooring, front aspect living room with log burning stove and bay window, open plan dining kitchen with breakfast bar and access onto the garden.