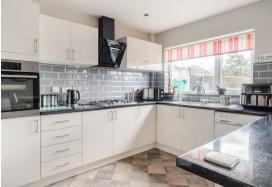

The ground floor comprises; Entrance hallway with tiled flooring, front aspect living room with log burning stove and bay window, open plan dining kitchen with breakfast bar and access onto the garden.