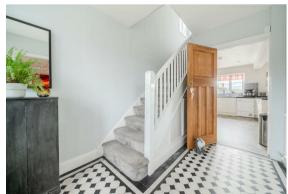

The ground floor comprises; Entrance hallway with tiled flooring, front aspect living room with log burning stove and bay window, open plan dining kitchen with breakfast bar and access onto the garden.