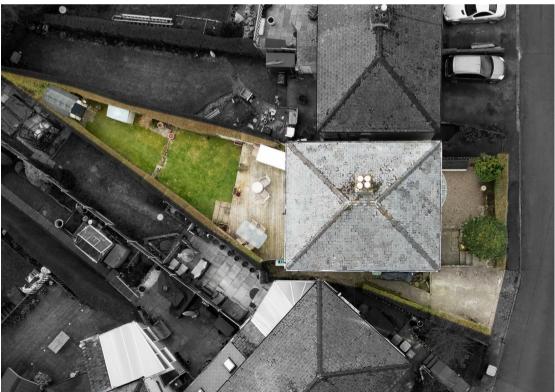

#### Hackney, Matlock, DE4 2QH

A deceptively spacious and beautifully presented 3 bedroom detached property, offering 1119 sqft of living accommodation. Sunnyside features a rear garden with decked seating area, off street parking and scenic views of the surrounding countryside.

The ground floor comprises; Entrance hallway with tiled flooring, front aspect living room with log burning stove and bay window, open plan dining kitchen with breakfast bar and access onto the garden.

The first floor comprises; Two double bedrooms, both with fantastic views, a single bedroom and main bathroom.