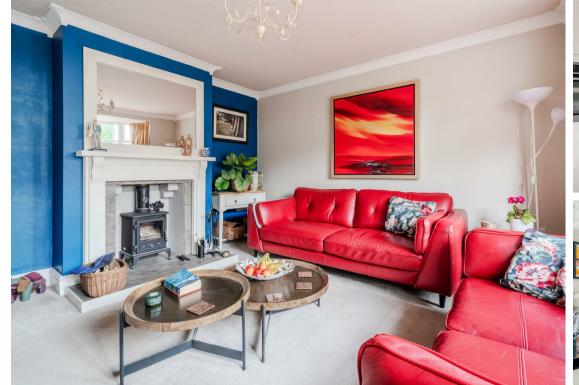

The ground floor comprises; Entrance hallway with tiled flooring, front aspect living room with log burning stove and bay window, open plan dining kitchen with breakfast bar and access onto the garden.