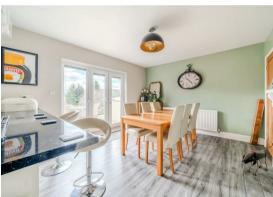

The ground floor comprises; Entrance hallway with tiled flooring, front aspect living room with log burning stove and bay window, open plan dining kitchen with breakfast bar and access onto the garden.