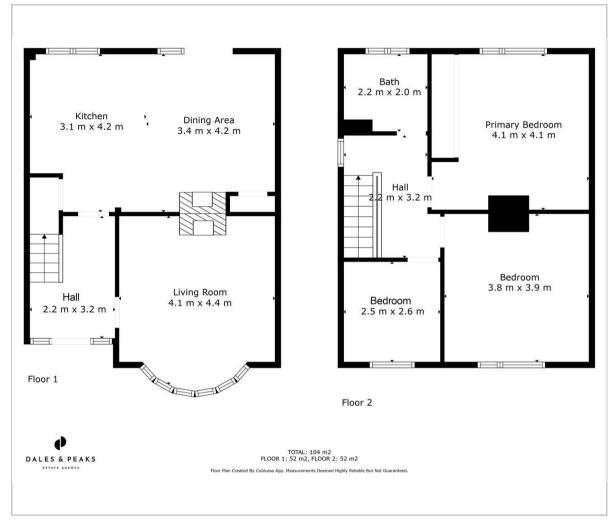

# Floor Plan

The ground floor comprises; Entrance hallway with tiled flooring, front aspect living room with log burning stove and bay window, open plan dining kitchen with breakfast bar and access onto the garden.

The first floor comprises; Two double bedrooms, both with fantastic views, a single bedroom and main bathroom.