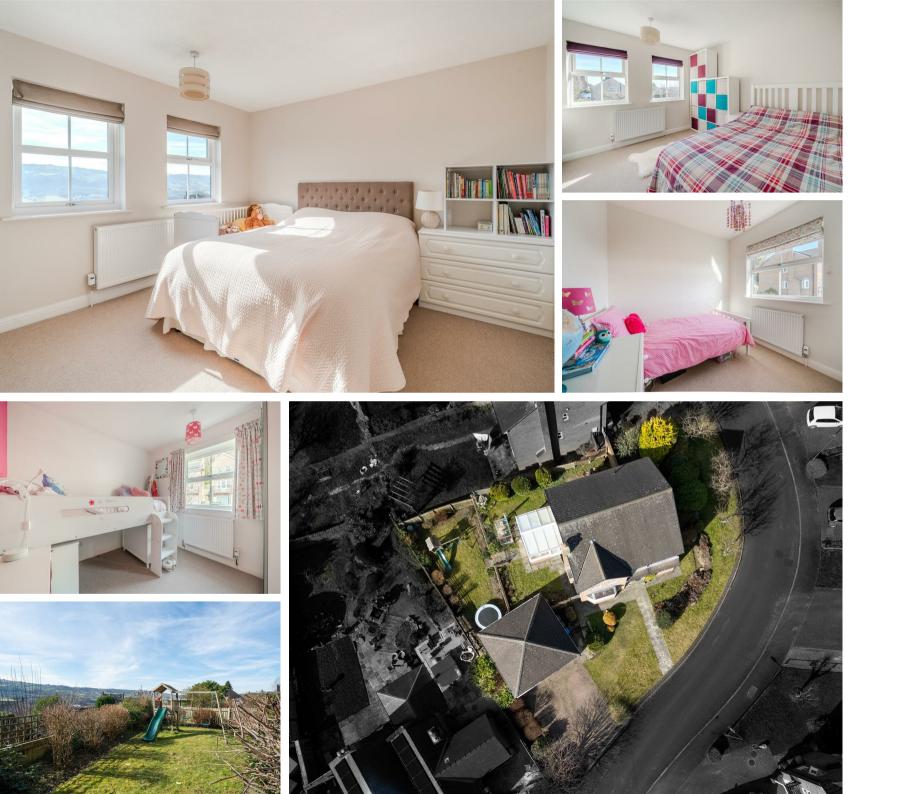

The first floor comprises; Master bedroom with incredible views, built in wardrobes and ensuite shower room, three further generous bedrooms and the main family bathroom.