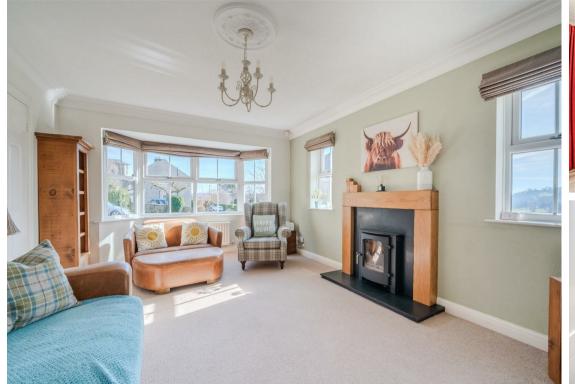

The ground floor comprises; Spacious entrance hallway, front aspect living room with bay window and log burning stove, formal dining room, conservatory with doors onto the garden. Open plan dining kitchen with integrated appliances, separate utility room and downstairs WC, study.