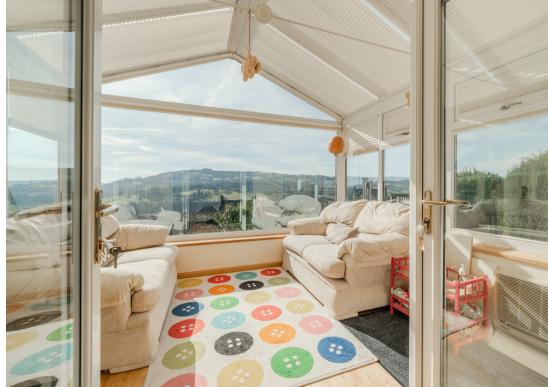

The ground floor comprises; Spacious entrance hallway, front aspect living room with bay window and log burning stove, formal dining room, conservatory with doors onto the garden. Open plan dining kitchen with integrated appliances, separate utility room and downstairs WC, study.