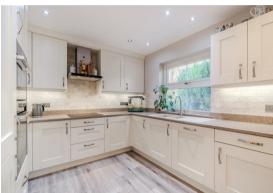

The ground floor comprises; Spacious entrance hallway, front aspect living room with bay window and log burning stove, formal dining room, conservatory with doors onto the garden. Open plan dining kitchen with integrated appliances, separate utility room and downstairs WC, study.