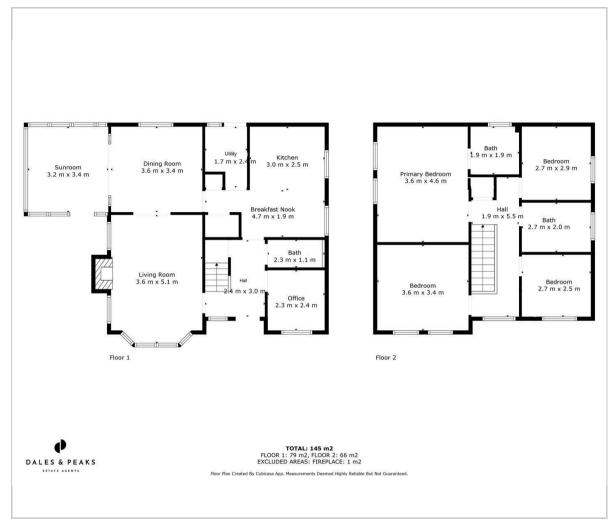

The ground floor comprises; Spacious entrance hallway, front aspect living room with bay window and log burning stove, formal dining room, conservatory with doors onto the garden. Open plan dining kitchen with integrated appliances, separate utility room and downstairs WC, study.

The first floor comprises; Master bedroom with incredible views, built in wardrobes and ensuite shower room, three further generous bedrooms and the main family bathroom.