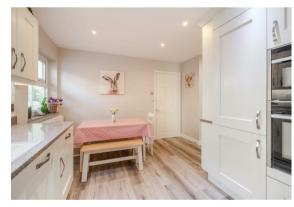

The ground floor comprises; Spacious entrance hallway, front aspect living room with bay window and log burning stove, formal dining room, conservatory with doors onto the garden. Open plan dining kitchen with integrated appliances, separate utility room and downstairs WC, study.