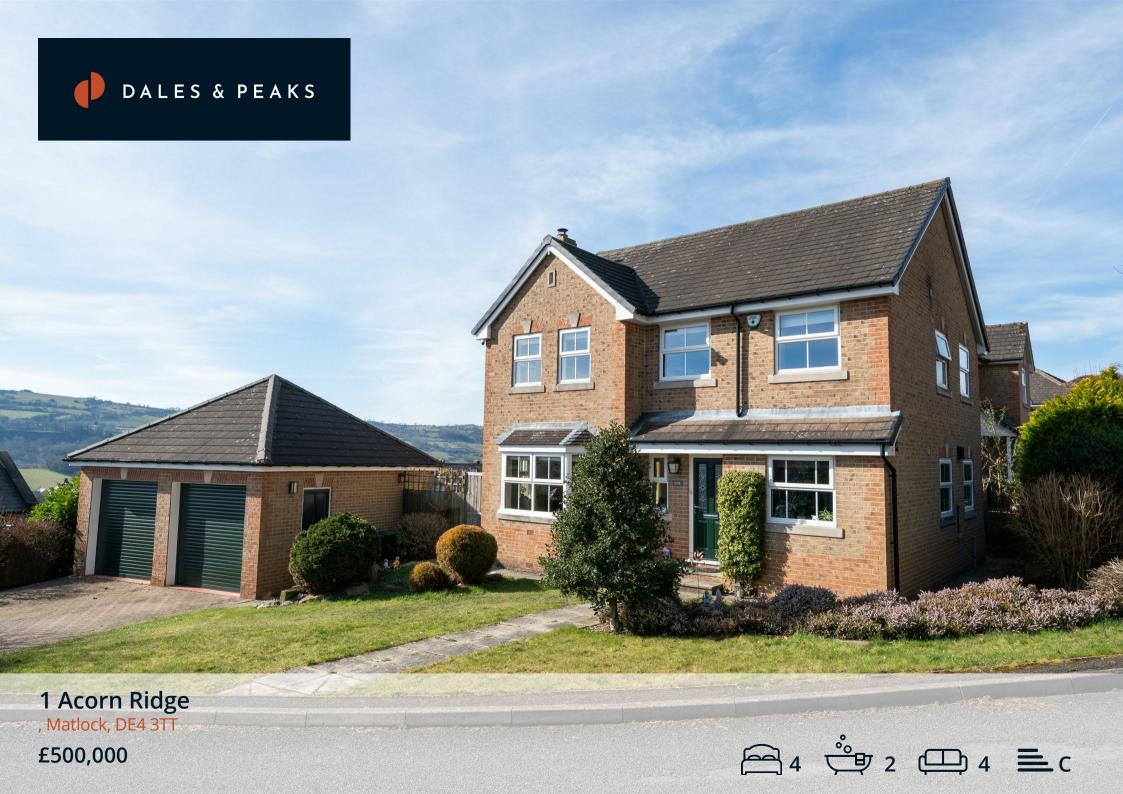

## 1 Acorn Ridge

, Matlock, DE4 3TT

A substantial 4 bedroom detached property, enjoying a generous corner plot with well presented gardens and panoramic views towards Riber Castle and the surrounding countryside. Offering 1560 sqft of bright and spacious living accommodation over two storeys, the property boasts open plan living, off street parking and a double garage.

The first floor comprises; Master bedroom with incredible views, built in wardrobes and ensuite shower room, three further generous bedrooms and the main family bathroom.