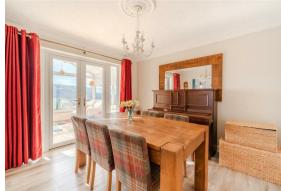

The ground floor comprises; Spacious entrance hallway, front aspect living room with bay window and log burning stove, formal dining room, conservatory with doors onto the garden. Open plan dining kitchen with integrated appliances, separate utility room and downstairs WC, study.