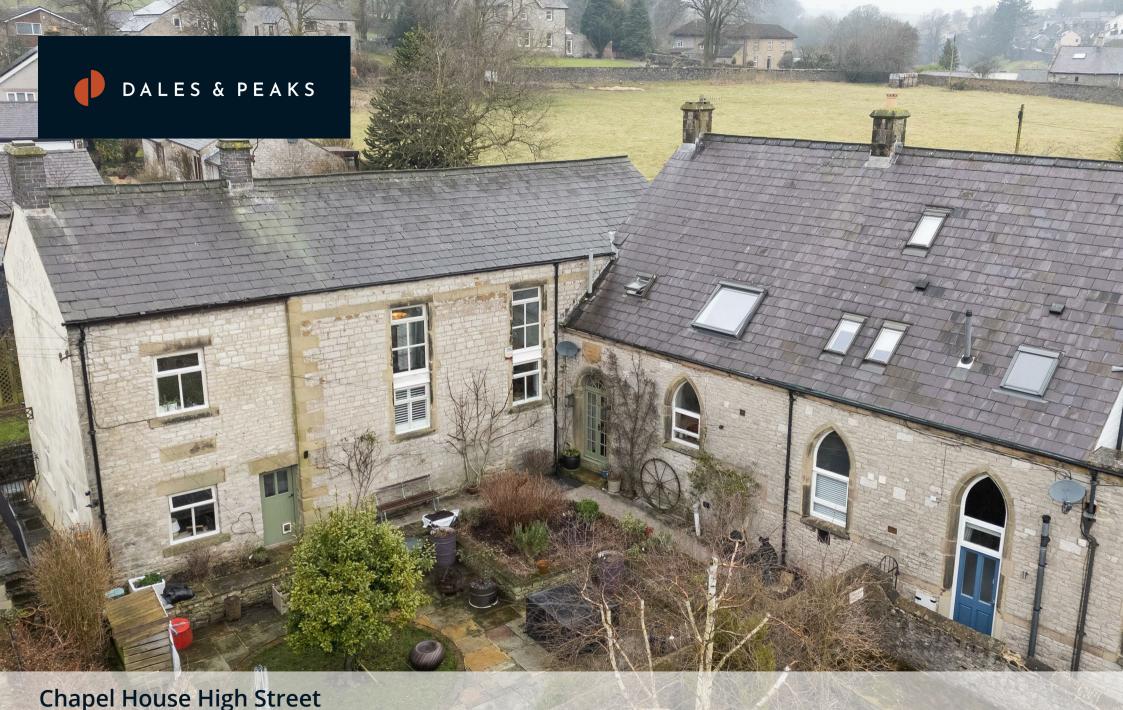

Chapel House High Street Tideswell, Buxton, SK17 8LB

£725,000

#### **Chapel House High Street**

Tideswell, Buxton, SK17 8LB

A bright and spacious 5 bedroom character property in the Peak District village of Tideswell. Featuring a well proportioned, south facing wrap around garden, offering different sections a flag stone patio patio and raised beds to the front and outbuildings and a lawned area to the side and rear. Chapel House also benefits from 2637 sqft of living accommodation, views of the surrounding countryside and 2 allocated off street parking spaces.