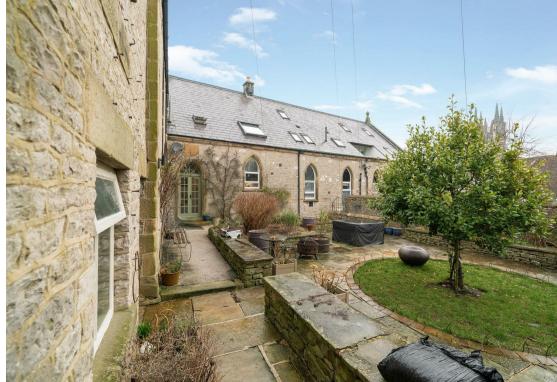

#### **Chapel House High Street**

Tideswell, Buxton, SK17 8LB

A bright and spacious 5 bedroom character property in the Peak District village of Tideswell. Featuring a well proportioned, south facing wrap around garden, offering different sections a flag stone patio patio and raised beds to the front and outbuildings and a lawned area to the side and rear. Chapel House also benefits from 2637 sqft of living accommodation, views of the surrounding countryside and 2 allocated off street parking spaces.