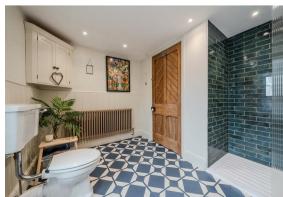

The lower ground floor comprises; Snug/home office and utility room.

The ground floor comprises; Entrance porch with stone flag flooring, hallway with original floorboards, recently refurbished open plan dining kitchen with island, integrated appliances and gothic arch windows. Split level living room with log burning stove, sash windows and original floorboards, versatile space for a snug, reading spot or home gym. Two double bedrooms and two modern shower rooms.