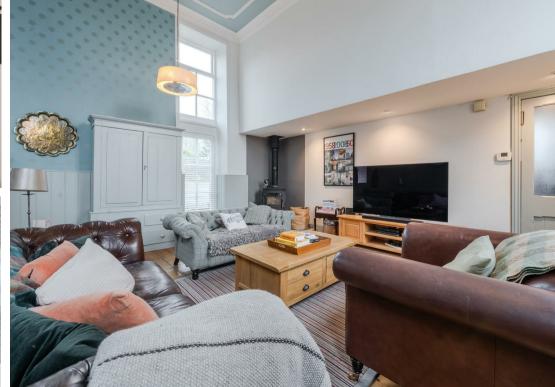

The lower ground floor comprises; Snug/home office and utility room.

The ground floor comprises; Entrance porch with stone flag flooring, hallway with original floorboards, recently refurbished open plan dining kitchen with island, integrated appliances and gothic arch windows. Split level living room with log burning stove, sash windows and original floorboards, versatile space for a snug, reading spot or home gym. Two double bedrooms and two modern shower rooms.