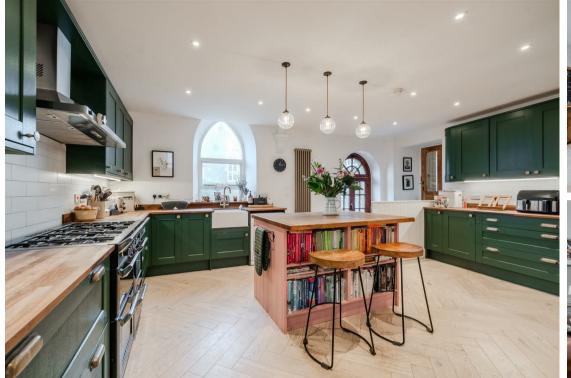

The lower ground floor comprises; Snug/home office and utility room.

The ground floor comprises; Entrance porch with stone flag flooring, hallway with original floorboards, recently refurbished open plan dining kitchen with island, integrated appliances and gothic arch windows. Split level living room with log burning stove, sash windows and original floorboards, versatile space for a snug, reading spot or home gym. Two double bedrooms and two modern shower rooms.