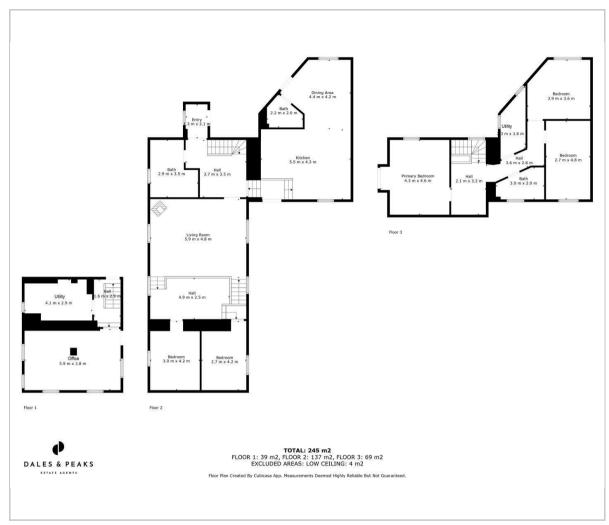

The lower ground floor comprises; Snug/home office and utility room.

The ground floor comprises; Entrance porch with stone flag flooring, hallway with original floorboards, recently refurbished open plan dining kitchen with island, integrated appliances and gothic arch windows. Split level living room with log burning stove, sash windows and original floorboards, versatile space for a snug, reading spot or home gym. Two double bedrooms and two modern shower rooms.

The first floor comprises; Dual aspect master bedroom with bay window and fitted wardrobes, 2 further double bedrooms, laundry room and bathroom.

Dales and Peaks ForwardMove - Please read

# Floor Plan