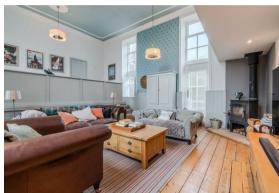

The lower ground floor comprises; Snug/home office and utility room.

The ground floor comprises; Entrance porch with stone flag flooring, hallway with original floorboards, recently refurbished open plan dining kitchen with island, integrated appliances and gothic arch windows. Split level living room with log burning stove, sash windows and original floorboards, versatile space for a snug, reading spot or home gym. Two double bedrooms and two modern shower rooms.