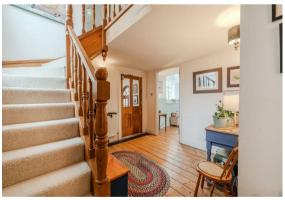

The lower ground floor comprises; Snug/home office and utility room.

The ground floor comprises; Entrance porch with stone flag flooring, hallway with original floorboards, recently refurbished open plan dining kitchen with island, integrated appliances and gothic arch windows. Split level living room with log burning stove, sash windows and original floorboards, versatile space for a snug, reading spot or home gym. Two double bedrooms and two modern shower rooms.