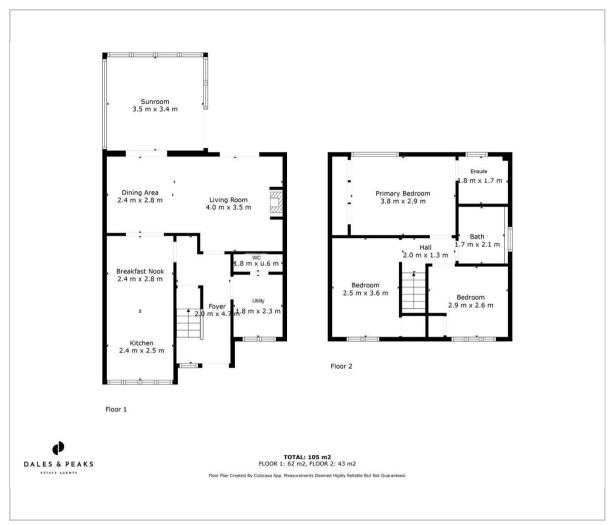

## Floor Plan

The ground floor comprises; Entrance hallway, utility room and downstairs WC, front aspect kitchen with integrated appliances and breakfast nook, open plan living and dining room with electric fire and doors onto the garden and the solid roof conservatory.

The first floor comprises; Front aspect master bedroom with ensuite shower room, two further double bedrooms and main family bathroom.