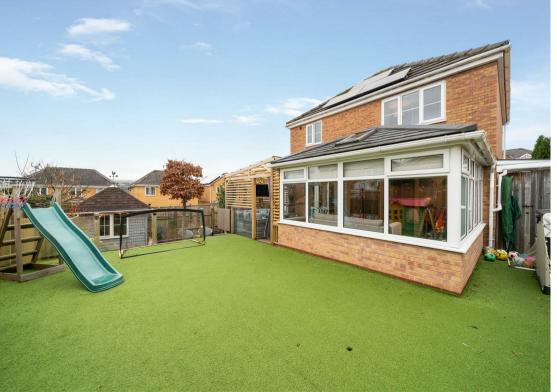

#### Darley Dale, Matlock, DE4 2TP

A recently refurbished 3 bedroom detached family home, situated in a highly desirable location, offering 1130 sqft of living accommodation over 2 storeys. The property benefits from solar panels, views of the surrounding countryside, a generous rear garden, ample off street parking and single garage.

The ground floor comprises; Entrance hallway, utility room and downstairs WC, front aspect kitchen with integrated appliances and breakfast nook, open plan living and dining room with electric fire and doors onto the garden and the solid roof conservatory.