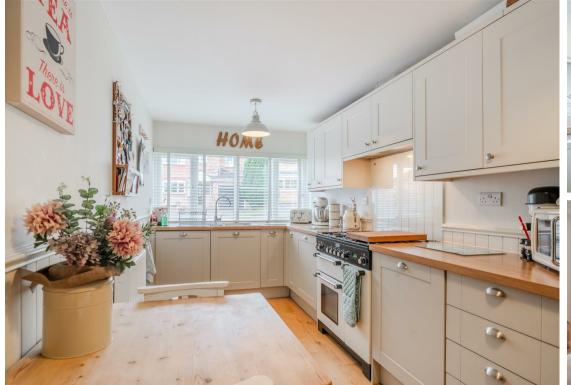

The ground floor comprises; Entrance hallway, utility room and downstairs WC, front aspect kitchen with integrated appliances and breakfast nook, open plan living and dining room with electric fire and doors onto the garden and the solid roof conservatory.