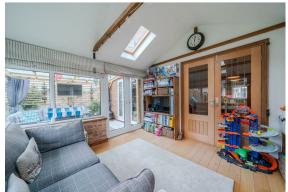

The ground floor comprises; Entrance hallway, utility room and downstairs WC, front aspect kitchen with integrated appliances and breakfast nook, open plan living and dining room with electric fire and doors onto the garden and the solid roof conservatory.