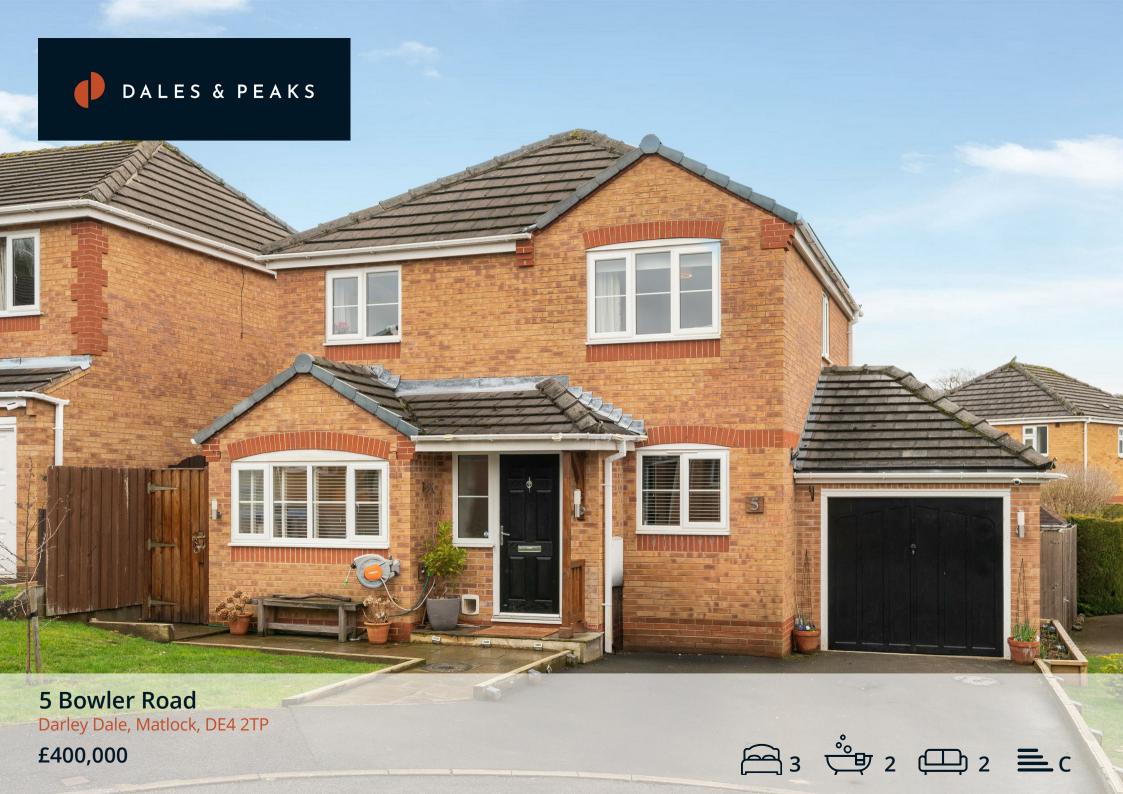

#### 5 Bowler Road

#### Darley Dale, Matlock, DE4 2TP

A recently refurbished 3 bedroom detached family home, situated in a highly desirable location, offering 1130 sqft of living accommodation over 2 storeys. The property benefits from solar panels, views of the surrounding countryside, a generous rear garden, ample off street parking and single garage.

The ground floor comprises; Entrance hallway, utility room and downstairs WC, front aspect kitchen with integrated appliances and breakfast nook, open plan living and dining room with electric fire and doors onto the garden and the solid roof conservatory.

The first floor comprises; Front aspect master bedroom with ensuite shower room, two further double bedrooms and main family bathroom.