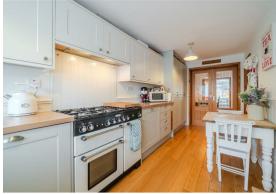

The ground floor comprises; Entrance hallway, utility room and downstairs WC, front aspect kitchen with integrated appliances and breakfast nook, open plan living and dining room with electric fire and doors onto the garden and the solid roof conservatory.