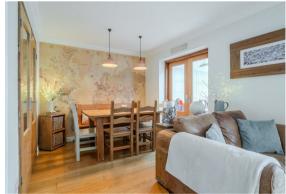

The ground floor comprises; Entrance hallway, utility room and downstairs WC, front aspect kitchen with integrated appliances and breakfast nook, open plan living and dining room with electric fire and doors onto the garden and the solid roof conservatory.