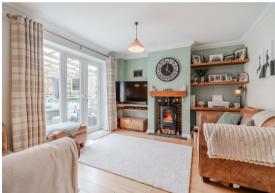

The ground floor comprises; Entrance hallway, utility room and downstairs WC, front aspect kitchen with integrated appliances and breakfast nook, open plan living and dining room with electric fire and doors onto the garden and the solid roof conservatory.