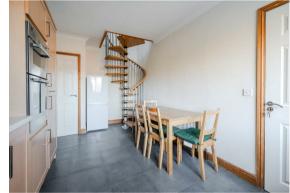

The ground floor comprises; Entrance hallway, front aspect living room with sliding doors onto the patio, dining kitchen with integrated appliances and access into the garage. Master bedroom with ensuite, second double bedroom and main bathroom. A third double bedroom currently used for formal dining.