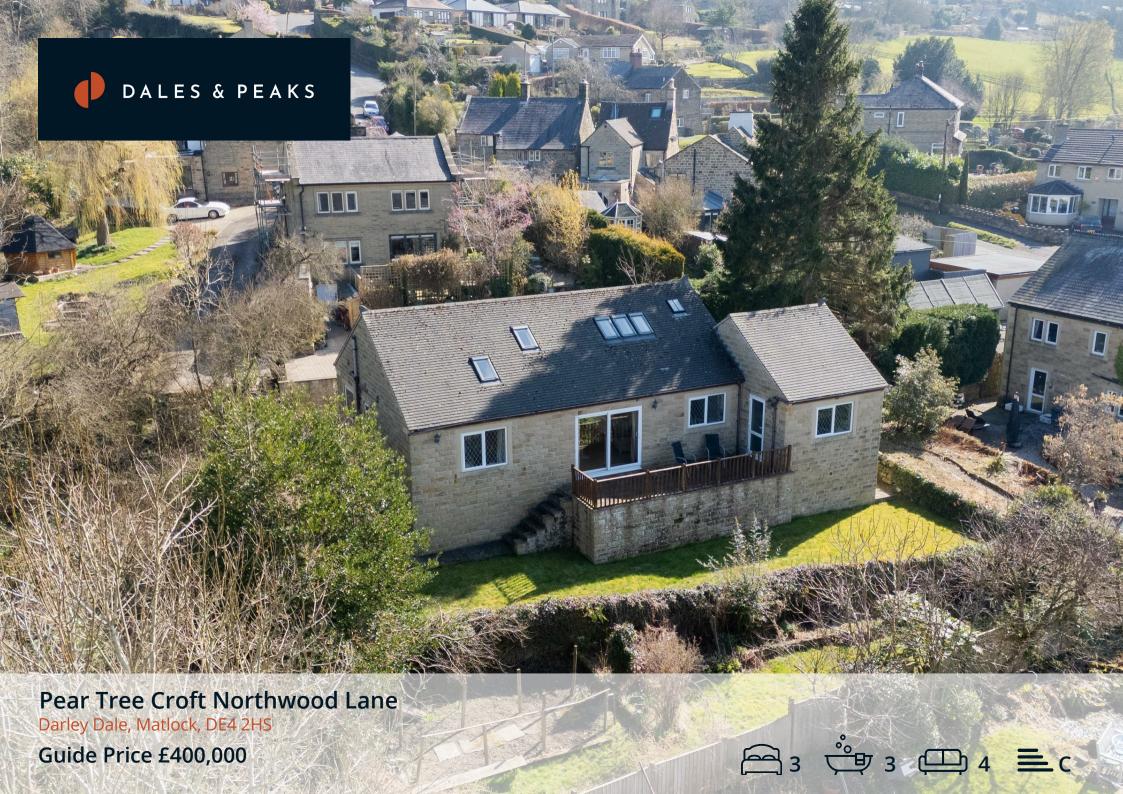

#### **Pear Tree Croft Northwood**

### Darley Dale, Matlock, DE4 2HS

£400,000 - £425,000 (Guide price) Situated in a tucked away location, enjoying views of the surrounding countryside, is this 3 bedroom detached dormer bungalow. Offering 1162 sqft of living accommodation, an enclosed rear patio and garden, ample off street parking and single garage.

The ground floor comprises; Entrance hallway, front aspect living room with sliding doors onto the patio, dining kitchen with integrated appliances and access into the garage. Master bedroom with ensuite, second double bedroom and main bathroom. A third double bedroom currently used for formal dining.

The first floor comprises; Two spacious rooms with Velux windows and shower room.