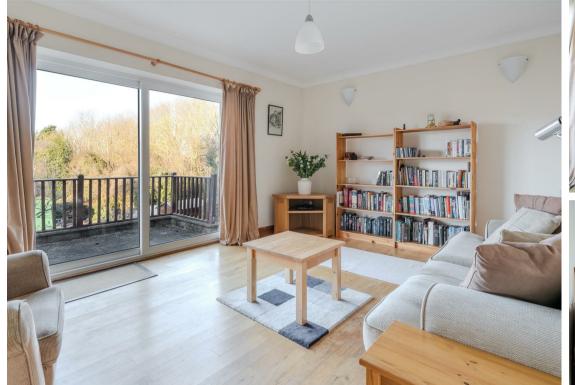

The ground floor comprises; Entrance hallway, front aspect living room with sliding doors onto the patio, dining kitchen with integrated appliances and access into the garage. Master bedroom with ensuite, second double bedroom and main bathroom. A third double bedroom currently used for formal dining.