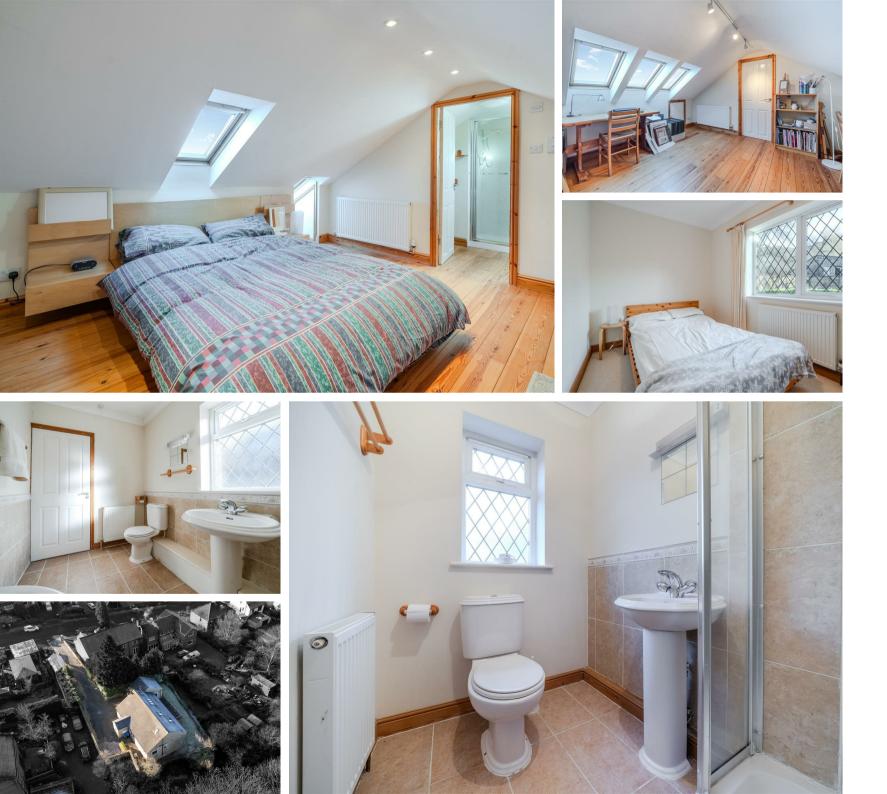

The ground floor comprises; Entrance hallway, front aspect living room with sliding doors onto the patio, dining kitchen with integrated appliances and access into the garage. Master bedroom with ensuite, second double bedroom and main bathroom. A third double bedroom currently used for formal dining.

The first floor comprises; Two spacious rooms with Velux windows and shower room.