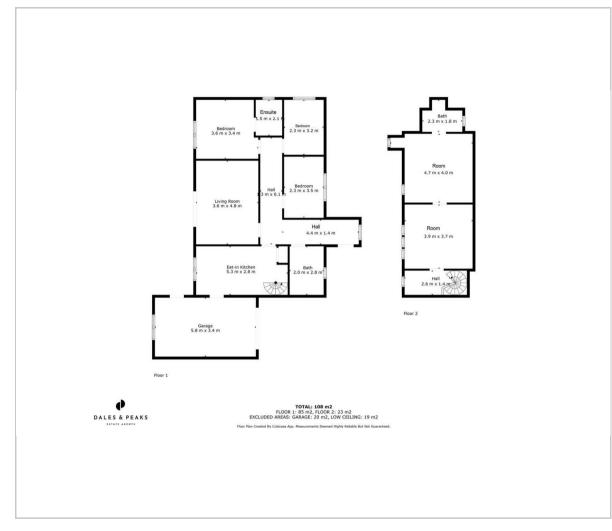

The ground floor comprises; Entrance hallway, front aspect living room with sliding doors onto the patio, dining kitchen with integrated appliances and access into the garage. Master bedroom with ensuite, second double bedroom and main bathroom. A third double bedroom currently used for formal dining.

The first floor comprises; Two spacious rooms with Velux windows and shower room.

## Floor Plan