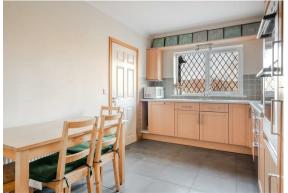

The ground floor comprises; Entrance hallway, front aspect living room with sliding doors onto the patio, dining kitchen with integrated appliances and access into the garage. Master bedroom with ensuite, second double bedroom and main bathroom. A third double bedroom currently used for formal dining.