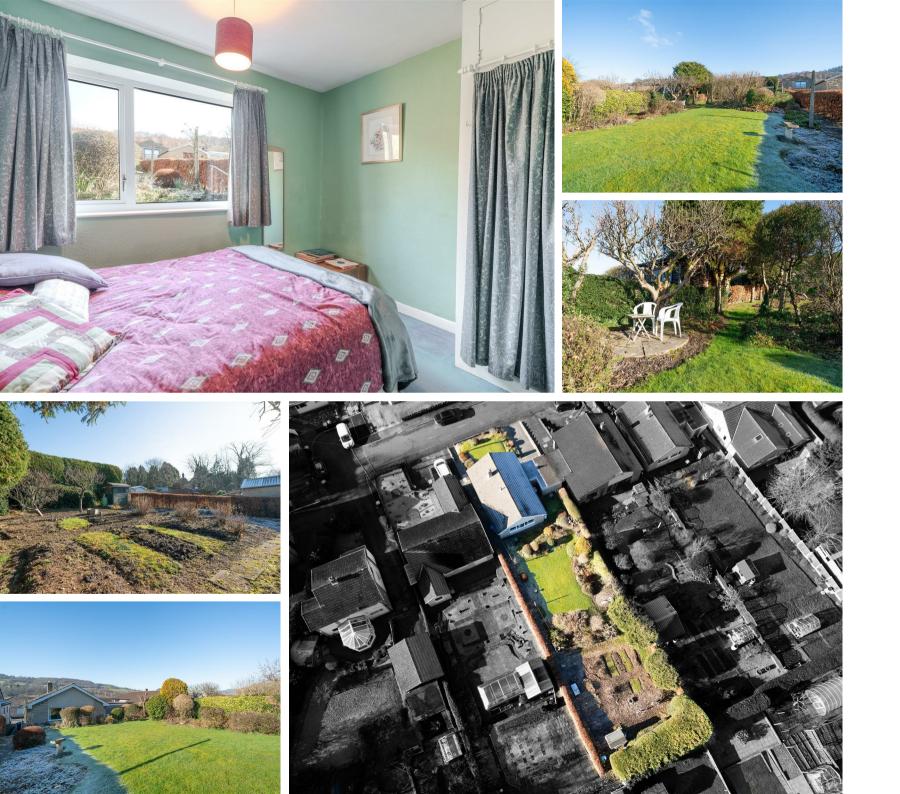

### **13 Carlton Avenue** Darley Dale, Matlock, DE4 2HW

£260,000 - £270,000 (Guide price) Situated on a quiet cul-de-sac, enjoying views of the surrounding countryside, is this 3 bedroom link detached bungalow, benefitting from 710 sqft of living accommodation, an extensive enclosed rear garden, off street parking and single garage.