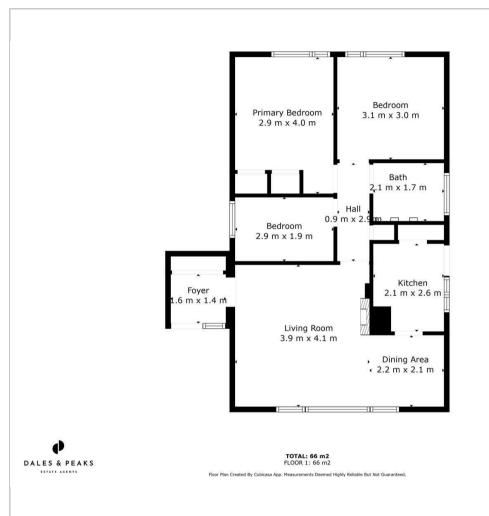

Guide Price £260,000

### **13 Carlton Avenue** Darley Dale, Matlock, DE4 2HW

£260,000 - £270,000 (Guide price) Situated on a quiet cul-de-sac, enjoying views of the surrounding countryside, is this 3 bedroom link detached bungalow, benefitting from 710 sqft of living accommodation, an extensive enclosed rear garden, off street parking and single garage.

The accommodation briefly comprises; Entrance porch, front aspect living and dining space, kitchen with access onto the side of the property, two rear aspect double bedrooms, single bedroom and shower room.

#### Dales and Peaks ForwardMove - Please read













### **Floor Plan**





# Viewing

The Property Ombudsman

Please contact our Matlock Office on 01629 700246 if you wish to arrange a viewing appointment for this property or require further information.

These particulars, whilst believed to be accurate are set out as a general outline only for guidance and do not constitute any part of an offer or contract. Intending purchasers should not rely on them as statements of representation of fact, but must satisfy themselves by inspection or otherwise as to their accuracy. No person in this firms employment has the authority to make or give any representation or warranty in respect of the property.



## **Energy Efficiency Graph**







E: info@dalesandpeaks.co.uk www.dalesandpeaks.co.uk