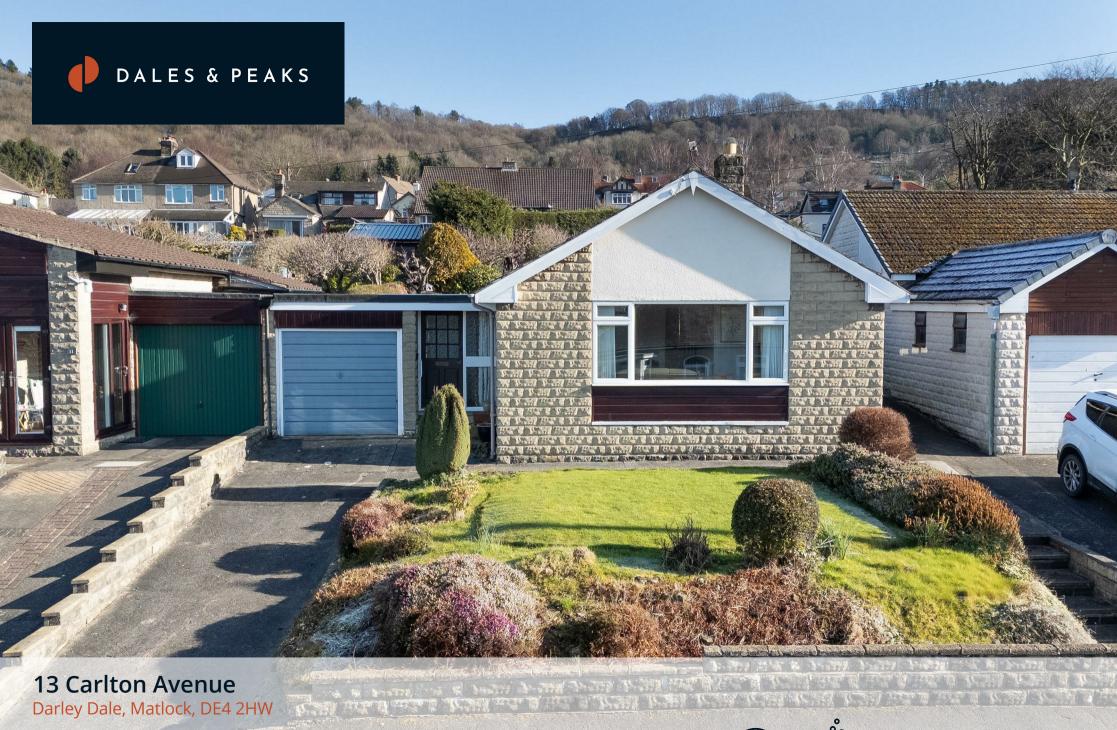

### **13 Carlton Avenue** Darley Dale, Matlock, DE4 2HW

£260,000 - £270,000 (Guide price) Situated on a quiet cul-de-sac, enjoying views of the surrounding countryside, is this 3 bedroom link detached bungalow, benefitting from 710 sqft of living accommodation, an extensive enclosed rear garden, off street parking and single garage.

The accommodation briefly comprises; Entrance porch, front aspect living and dining space, kitchen with access onto the side of the property, two rear aspect double bedrooms, single bedroom and shower room.