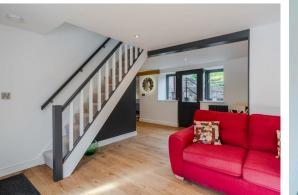

The ground floor comprises; Main living room with media wall and built in sound system, open plan living space with electric fireplace, dining area and kitchen with quartz worktops, integrated appliances and access onto the rear garden.

The first floor comprises; Two front aspect double bedrooms, main bathroom and third double bedroom.