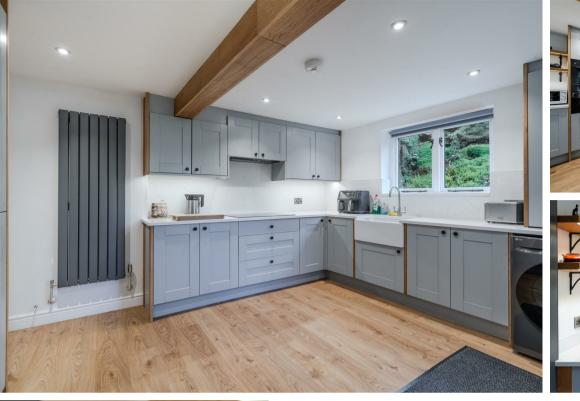

The ground floor comprises; Main living room with media wall and built in sound system, open plan living space with electric fireplace, dining area and kitchen with quartz worktops, integrated appliances and access onto the rear garden.