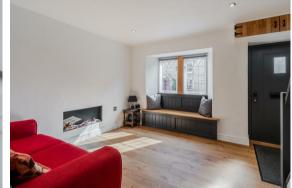

The ground floor comprises; Main living room with media wall and built in sound system, open plan living space with electric fireplace, dining area and kitchen with quartz worktops, integrated appliances and access onto the rear garden.