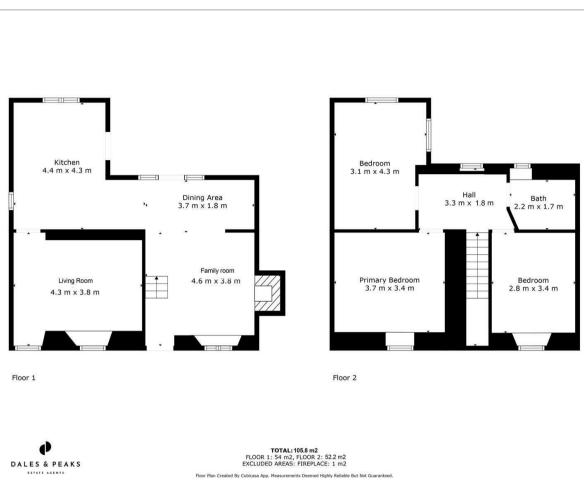

The Region Of £525,000



### **East Leigh East Bank** Winster, Matlock, DE4 2DT

Located in the heart of the village of Winster and offering 1184 sqft of living accommodation, is this Grade II Listed 3 bedroom semi detached property. East Leigh has been recently refurbished to a high standard and benefits from a well maintained rear garden, off street parking and garage.

The ground floor comprises; Main living room with media wall and built in sound system, open plan living space with electric fireplace, dining area and kitchen with quartz worktops, integrated appliances and access onto the rear garden.

The first floor comprises; Two front aspect double bedrooms, main bathroom and third double bedroom.

#### Dales and Peaks ForwardMove - Please read





















### Floor Plan



## Area Map



**Energy Efficiency Graph** 

# Viewing

Please contact our Matlock Office on 01629 700246

if you wish to arrange a viewing appointment for this property or require further information.

These particulars, whilst believed to be accurate are set out as a general outline only for guidance and do not constitute any part of an offer or contract. Intending purchasers should not rely on them as statements of representation of fact, but must satisfy themselves by inspection or otherwise as to their accuracy. No person in this firms employment has the authority to make or give any representation or warranty in respect of the property.





2 Dale Road, Matlock, Derbyshire, DE4 3LT T: 01629 700246 E: info@dalesandpeaks.co.uk www.dalesandpeaks.co.uk