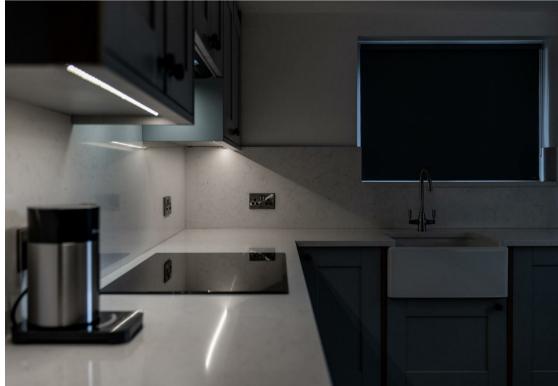

The ground floor comprises; Main living room with media wall and built in sound system, open plan living space with electric fireplace, dining area and kitchen with quartz worktops, integrated appliances and access onto the rear garden.