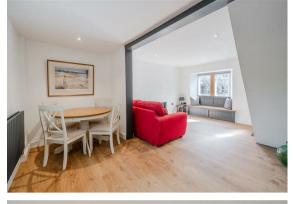

The ground floor comprises; Main living room with media wall and built in sound system, open plan living space with electric fireplace, dining area and kitchen with quartz worktops, integrated appliances and access onto the rear garden.