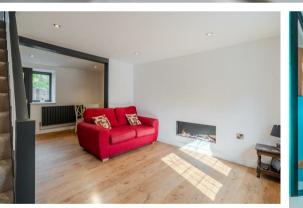

The ground floor comprises; Main living room with media wall and built in sound system, open plan living space with electric fireplace, dining area and kitchen with quartz worktops, integrated appliances and access onto the rear garden.