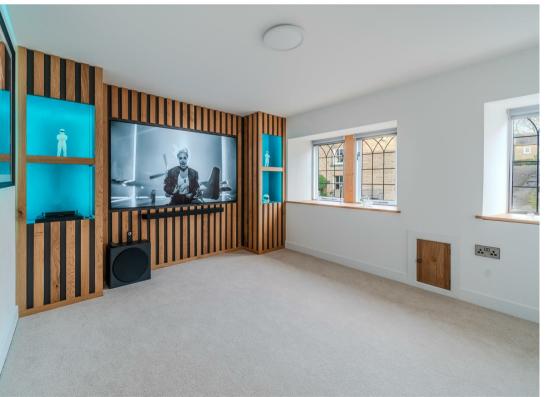

The ground floor comprises; Main living room with media wall and built in sound system, open plan living space with electric fireplace, dining area and kitchen with quartz worktops, integrated appliances and access onto the rear garden.