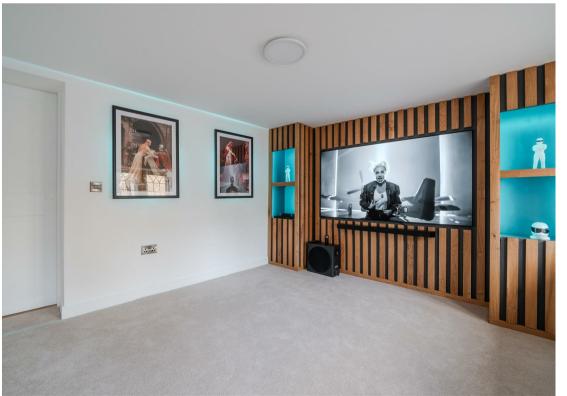

The ground floor comprises; Main living room with media wall and built in sound system, open plan living space with electric fireplace, dining area and kitchen with quartz worktops, integrated appliances and access onto the rear garden.