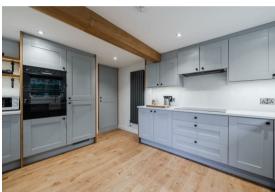

The ground floor comprises; Main living room with media wall and built in sound system, open plan living space with electric fireplace, dining area and kitchen with quartz worktops, integrated appliances and access onto the rear garden.