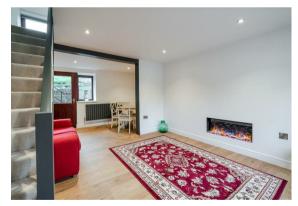

The ground floor comprises; Main living room with media wall and built in sound system, open plan living space with electric fireplace, dining area and kitchen with quartz worktops, integrated appliances and access onto the rear garden.