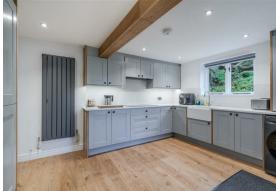

The ground floor comprises; Main living room with media wall and built in sound system, open plan living space with electric fireplace, dining area and kitchen with quartz worktops, integrated appliances and access onto the rear garden.