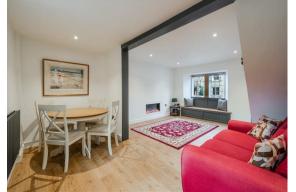

The ground floor comprises; Main living room with media wall and built in sound system, open plan living space with electric fireplace, dining area and kitchen with quartz worktops, integrated appliances and access onto the rear garden.