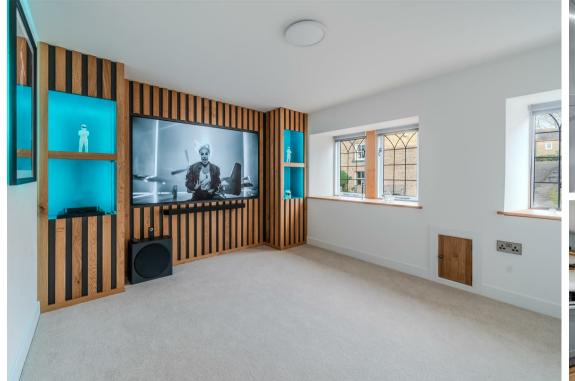

The ground floor comprises; Main living room with media wall and built in sound system, open plan living space with electric fireplace, dining area and kitchen with quartz worktops, integrated appliances and access onto the rear garden.