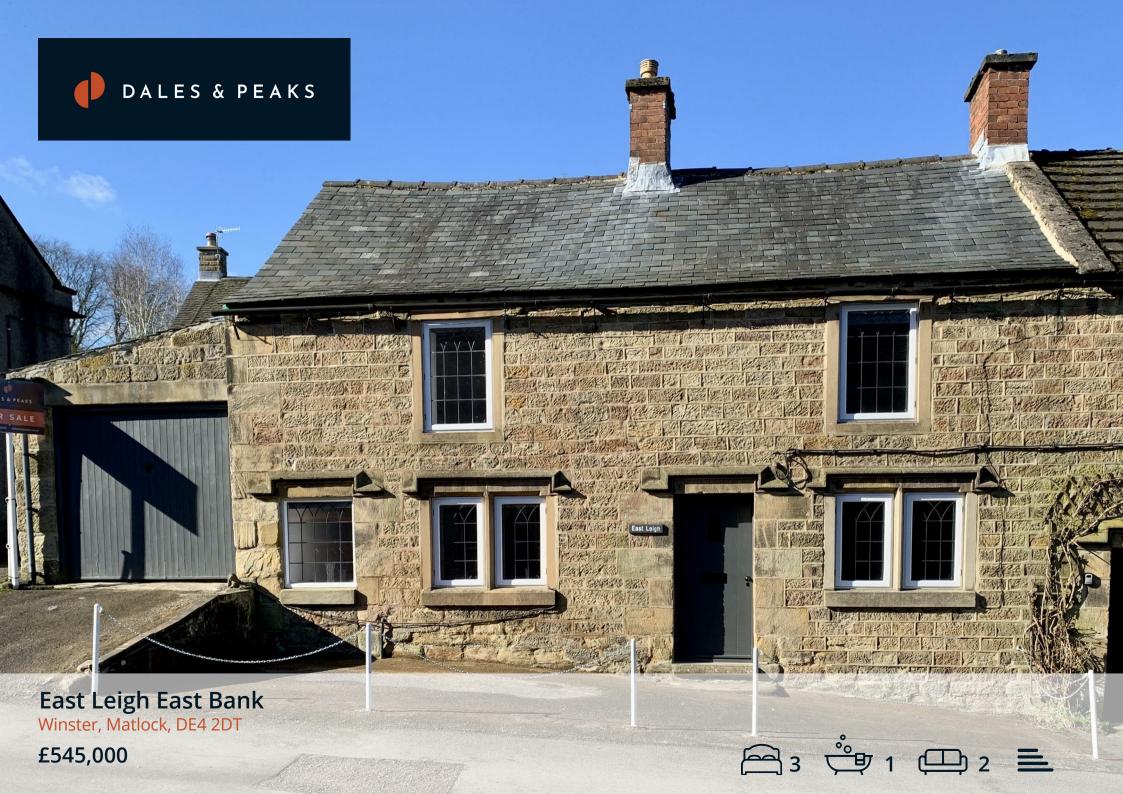

## East Leigh East Bank

Winster, Matlock, DE4 2DT

Located in the heart of the village of Winster and offering 1184 sqft of living accommodation, is this Grade II Listed 3 bedroom semi detached property. East Leigh has been recently refurbished to a high standard and benefits from a well maintained rear garden, off street parking and garage.

The ground floor comprises; Main living room with media wall and built in sound system, open plan living space with electric fireplace, dining area and kitchen with quartz worktops, integrated appliances and access onto the rear garden.

The first floor comprises; Two front aspect double bedrooms, main bathroom and third double bedroom.