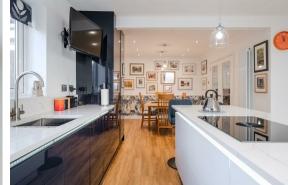

The ground floor comprises; Entrance hallway, living room with bay window and electric fireplace, open plan dining kitchen with integrated appliances and quartz worktop, sunroom with access onto the rear patio. A third split level reception room with versatile use for a home office/studio, gym or snug, also with potential to create an annex.