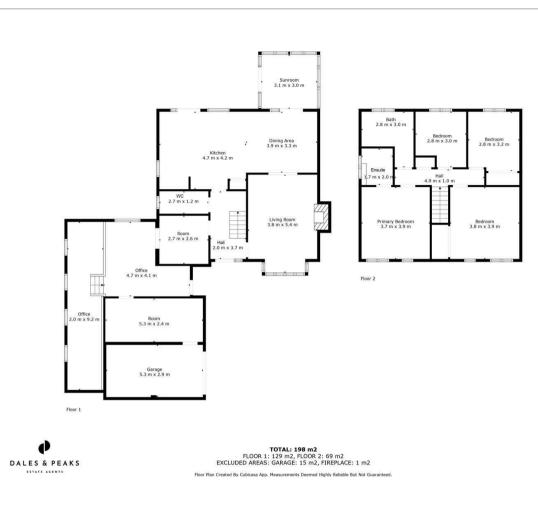

#### Floor Plan

The ground floor comprises; Entrance hallway, living room with bay window and electric fireplace, open plan dining kitchen with integrated appliances and quartz worktop, sunroom with access onto the rear patio. A third split level reception room with versatile use for a home office/studio, gym or snug, also with potential to create an annex.

The first floor comprises; Front aspect master bedroom with ensuite shower room, three further double bedrooms and main family bathroom.