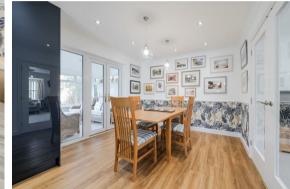

The ground floor comprises; Entrance hallway, living room with bay window and electric fireplace, open plan dining kitchen with integrated appliances and quartz worktop, sunroom with access onto the rear patio. A third split level reception room with versatile use for a home office/studio, gym or snug, also with potential to create an annex.