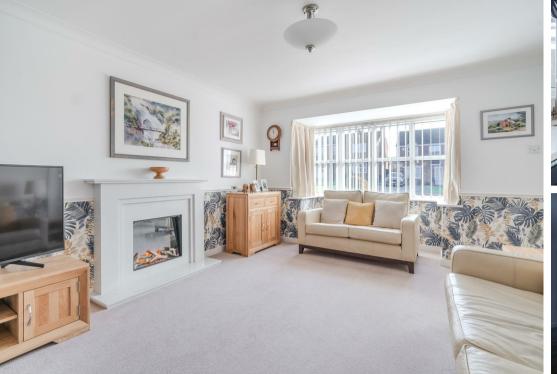

The ground floor comprises; Entrance hallway, living room with bay window and electric fireplace, open plan dining kitchen with integrated appliances and quartz worktop, sunroom with access onto the rear patio. A third split level reception room with versatile use for a home office/studio, gym or snug, also with potential to create an annex.