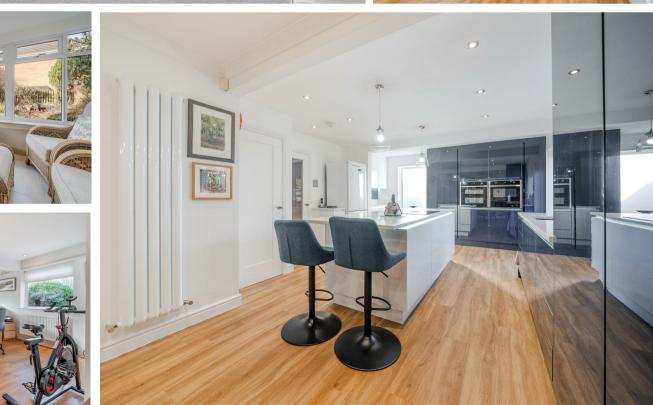

The ground floor comprises; Entrance hallway, living room with bay window and electric fireplace, open plan dining kitchen with integrated appliances and quartz worktop, sunroom with access onto the rear patio. A third split level reception room with versatile use for a home office/studio, gym or snug, also with potential to create an annex.