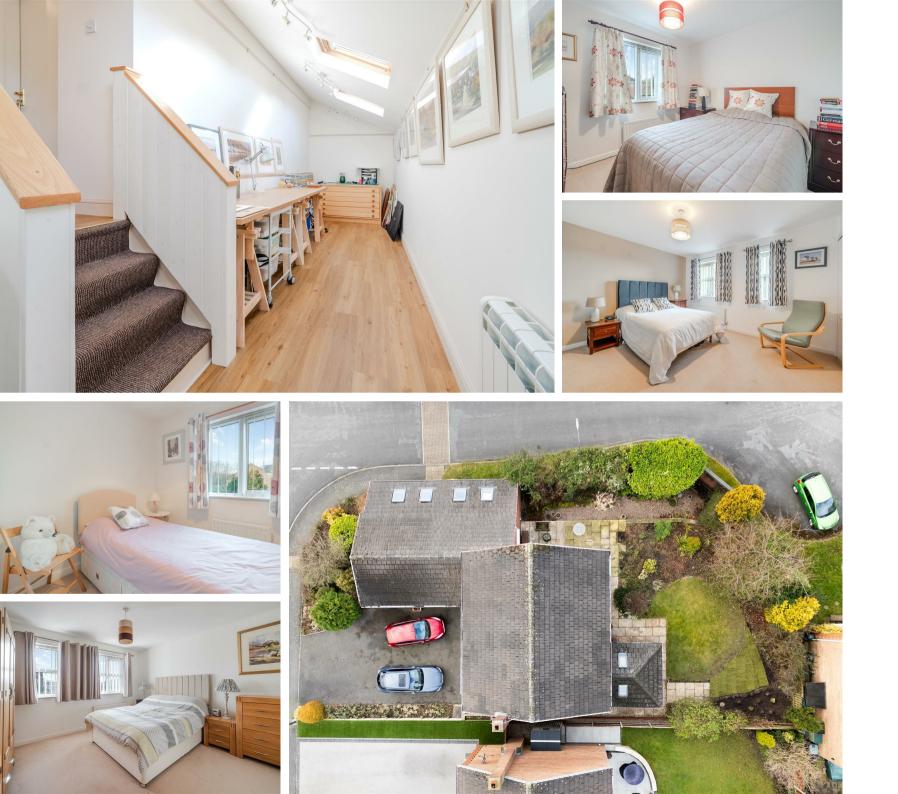

## **4 Nether Way** Darley Dale, Matlock, DE4 2TS

£500,000 - £525,000 (Guide price) A recently refurbished and extended, 4 bedroom detached family home, situated in a highly desirable location, offering 2131 sqft of living accommodation over 2 storeys. The property features a home office with potential to create an annex for a dependant relative, private enclosed rear garden, ample off street parking and garage.

The ground floor comprises; Entrance hallway, living room with bay window and electric fireplace, open plan dining kitchen with integrated appliances and quartz worktop, sunroom with access onto the rear patio. A third split level reception room with versatile use for a home office/studio, gym or snug, also with potential to create an annex.

The first floor comprises; Front aspect master bedroom with ensuite shower room, three further double bedrooms and main family bathroom.