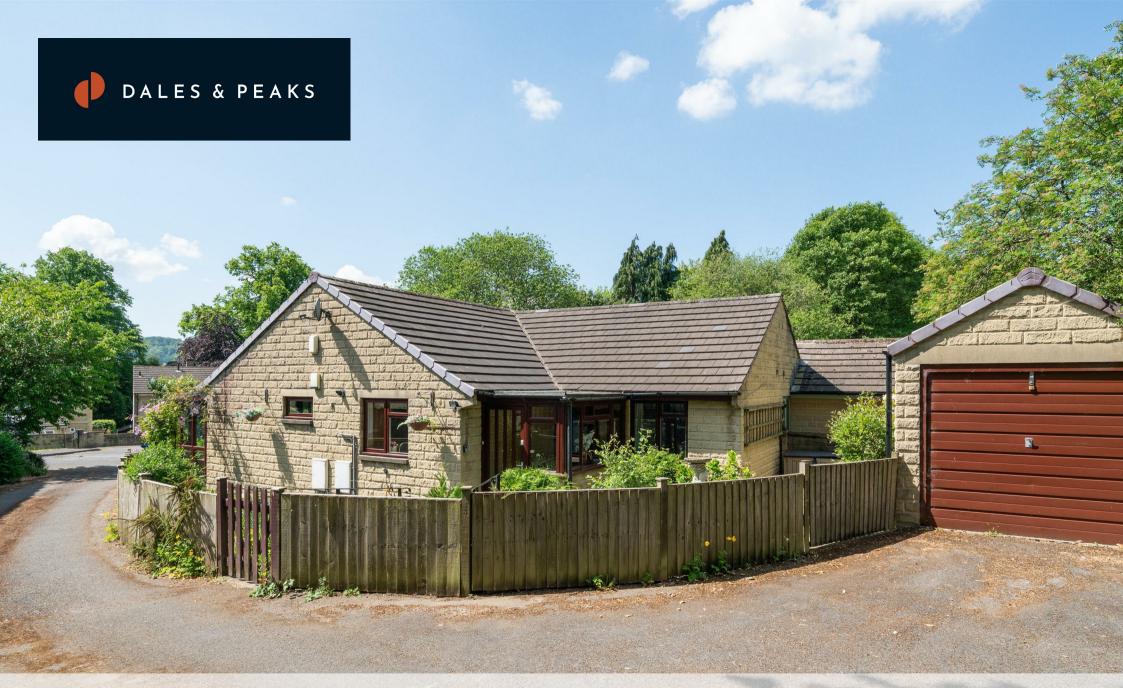

11 Sir Josephs Lane Darley Dale, Matlock, DE4 2GY

Offers In Excess Of £250,000

### Darley Dale, Matlock, DE4 2GY

Situated in this edge of town location and offering 721 sqft of living accommodation, this 2 bedroom semi detached bungalow benefits from a low maintenance garden, off street parking and single garage. The accommodation briefly comprises; Entrance porch and hallway, dining kitchen, living room through to the conservatory, a double bedroom, shower room and single bedroom.