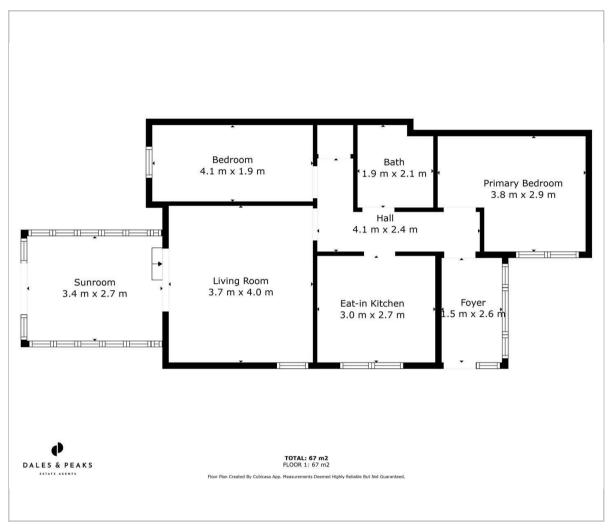

11 Sir Josephs Lane Darley Dale, Matlock, DE4 2GY

Offers In Excess Of £250,000







## 11 Sir Josephs Lane

### Darley Dale, Matlock, DE4 2GY

Situated in this edge of town location and offering 721 sqft of living accommodation, this 2 bedroom semi detached bungalow benefits from a low maintenance garden, off street parking and single garage. The accommodation briefly comprises; Entrance porch and hallway, dining kitchen, living room through to the conservatory, a double bedroom, shower room and single bedroom.

# Dales and Peaks ForwardMove - Please read

























#### Floor Plan



## Viewing

Please contact our Matlock Office on 01629 700246 if you wish to arrange a viewing appointment for this property or require further information.

These particulars, whilst believed to be accurate are set out as a general outline only for guidance and do not constitute any part of an offer or contract. Intending purchasers should not rely on them as statements of representation of fact, but must satisfy themselves by inspection or otherwise as to their accuracy. No person in this firms employment has the authority to make or give any representation or warranty in respect of the property.

#### Area Map



## **Energy Efficiency Graph**