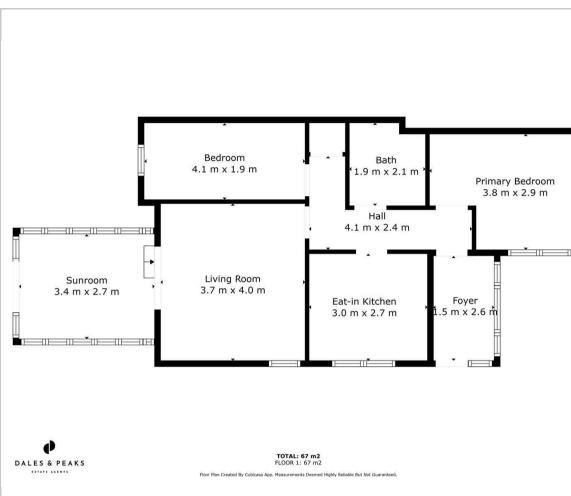

11 Sir Josephs Lane Darley Dale, Matlock, DE4 2GY Guide Price £260,000

# 

#### **11 Sir Josephs Lane** Darley Dale, Matlock, DE4 2GY

£260,000 - £270,000 (Guide price) Situated in this edge of town location and offering 721 sqft of living accommodation, this 2 bedroom semi detached bungalow benefits from a low maintenance garden, off street parking and single garage. The accommodation briefly comprises; Entrance porch and hallway, dining kitchen, living room through to the conservatory, a double bedroom, shower room and single bedroom.

Dales and Peaks ForwardMove - Please read







#### **Floor Plan**



#### Viewing

Please contact our Matlock Office on 01629 700246 if you wish to arrange a viewing appointment for this property or require further information.

These particulars, whilst believed to be accurate are set out as a general outline only for guidance and do not constitute any part of an offer or contract. Intending purchasers should not rely on them as statements of representation of fact, but must satisfy themselves by inspection or otherwise as to their accuracy. No person in this firms employment has the authority to make or give any representation or warranty in respect of the property.

## Foggs Hill Bent Ln AG DaleRdN MoorLn Pub Tours C Darley Dale Abbey Farm Equestrian Oker Ave Darley Dale Methodist Church Coogle Map data @2025 Google

### **Energy Efficiency Graph**

Ar