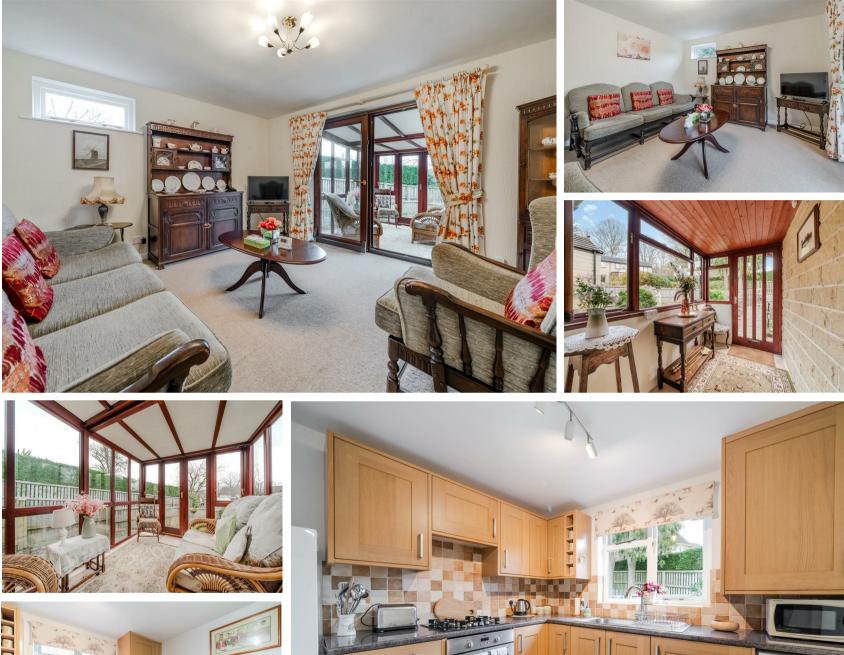

#### **11 Sir Josephs Lane** Darley Dale, Matlock, DE4 2GY

£260,000 - £270,000 (Guide price) Situated in this edge of town location and offering 721 sqft of living accommodation, this 2 bedroom semi detached bungalow benefits from a low maintenance garden, off street parking and single garage. The accommodation briefly comprises; Entrance porch and hallway, dining kitchen, living room through to the conservatory, a double bedroom, shower room and single bedroom.