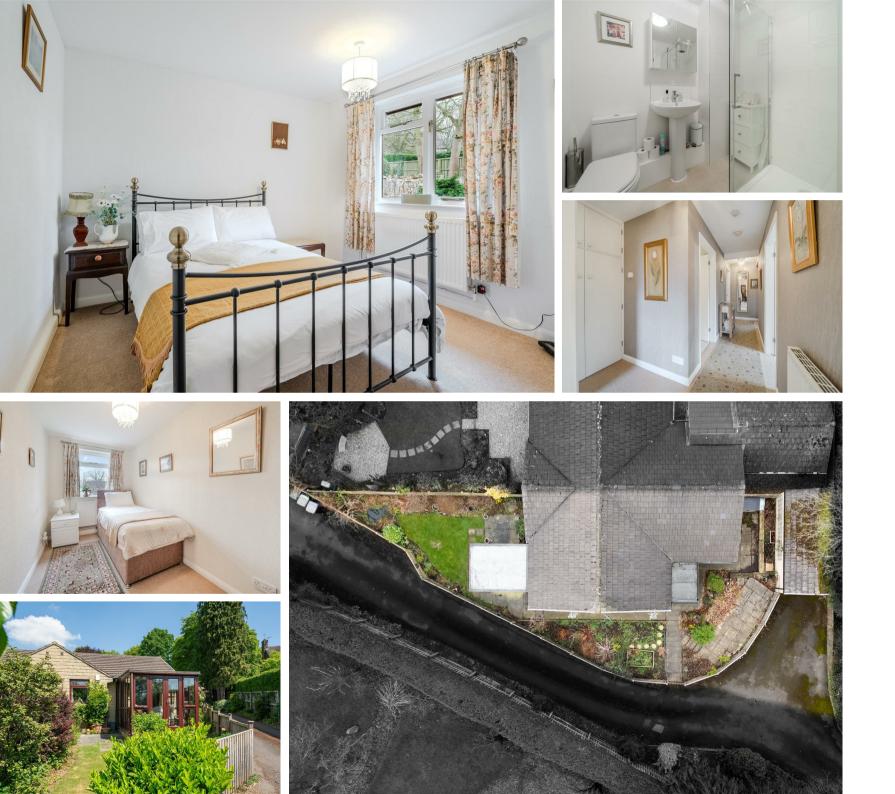

#### **11 Sir Josephs Lane** Darley Dale, Matlock, DE4 2GY

£260,000 - £270,000 (Guide price) Situated in this edge of town location and offering 721 sqft of living accommodation, this 2 bedroom semi detached bungalow benefits from a low maintenance garden, off street parking and single garage. The accommodation briefly comprises; Entrance porch and hallway, dining kitchen, living room through to the conservatory, a double bedroom, shower room and single bedroom.