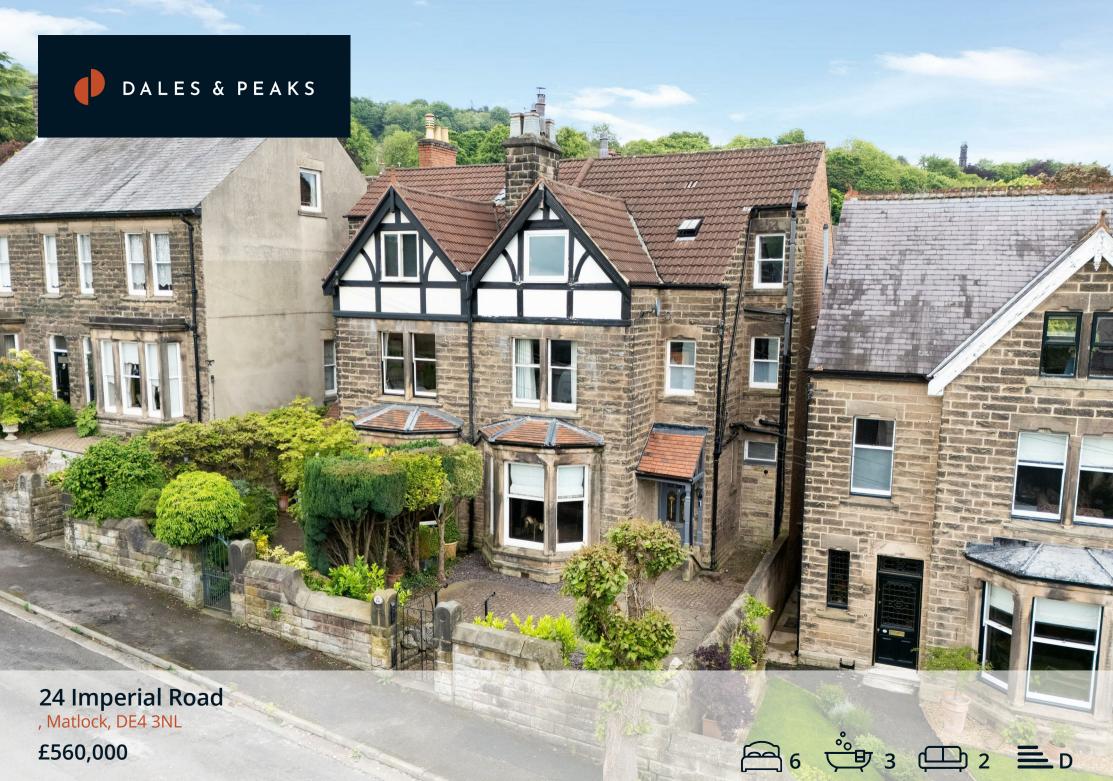

£560,000

## **24 Imperial Road** , Matlock, DE4 3NL

Situated in the heart of Matlock whilst enjoying simply beautiful views towards Riber Castle is this attractive and spacious 6 double bedroom, 3 bathroom family home. Offering 2002 sqft of living accommodation over three storeys and benefitting from a bay fronted formal lounge, open plan family kitchen with granite worktops, off street parking and garage, enclosed rear garden and tasteful decor throughout.