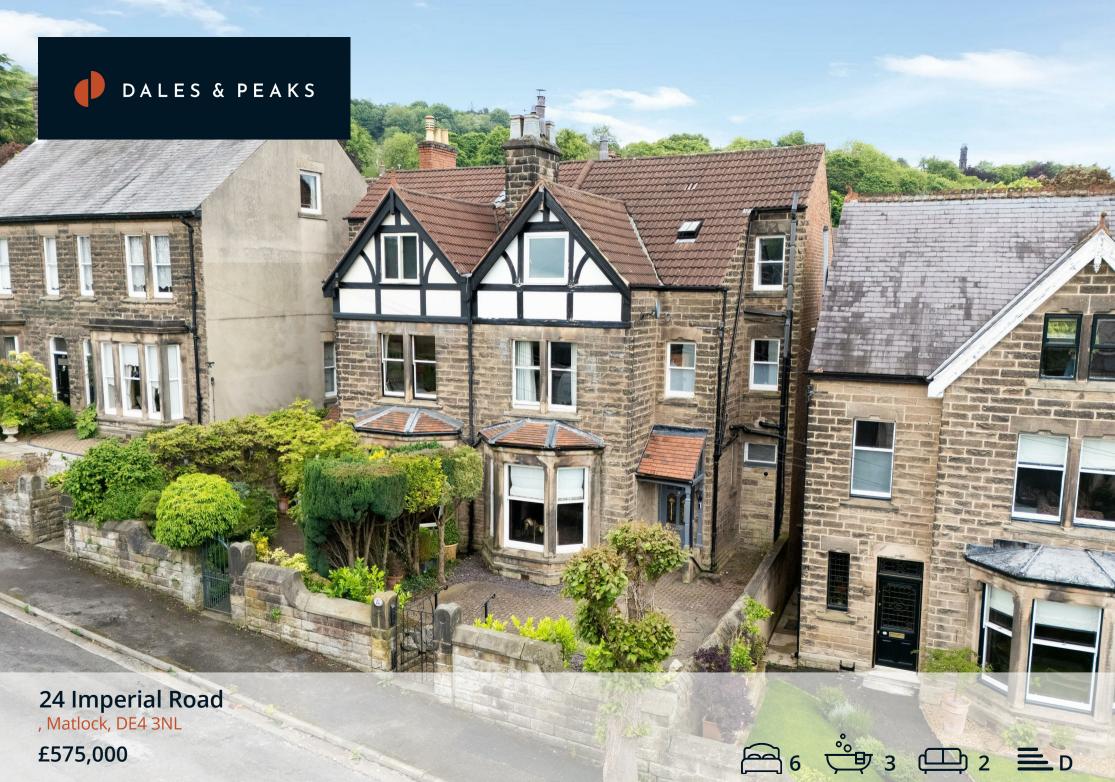

## **24 Imperial Road** , Matlock, DE4 3NL

Situated in the heart of Matlock whilst enjoying simply beautiful views towards Riber Castle is this attractive and spacious 6 double bedroom, 3 bathroom family home. Offering 2002 sqft of living accommodation over three storeys and benefitting from a bay fronted formal lounge, open plan family kitchen with granite worktops, off street parking and garage, enclosed rear garden and tasteful decor throughout.

£575,000