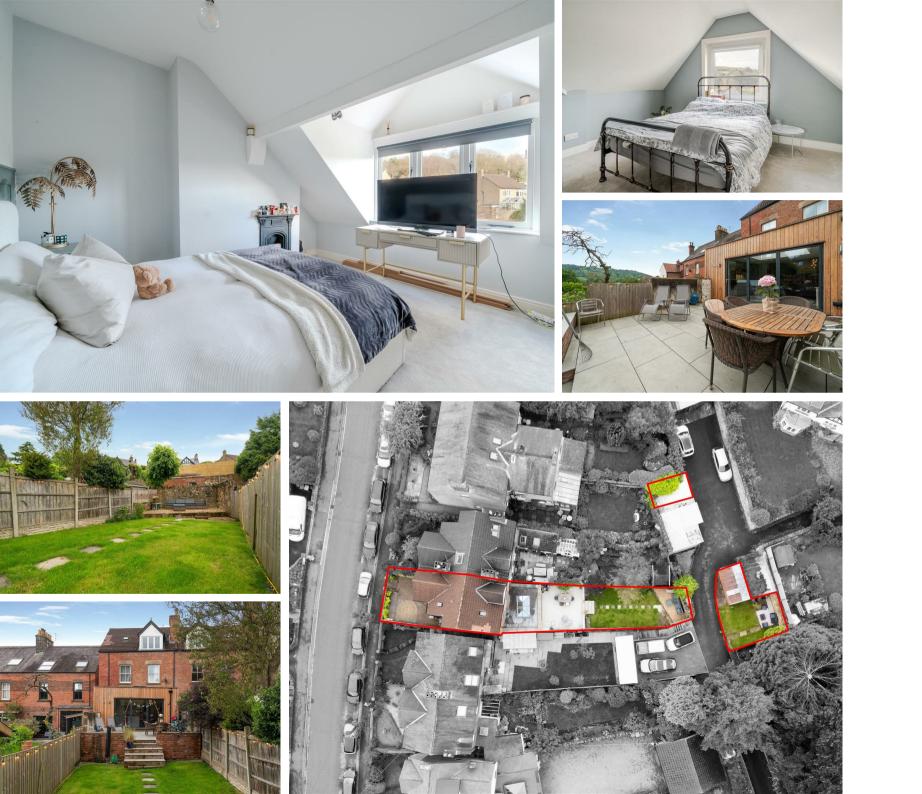

## **24 Imperial Road** , Matlock, DE4 3NL

Situated in the heart of Matlock whilst enjoying simply beautiful views towards Riber Castle is this attractive and spacious 6 double bedroom, 3 bathroom family home. Offering 2002 sqft of living accommodation over three storeys and benefitting from a bay fronted formal lounge, open plan family kitchen with granite worktops, off street parking and garage, enclosed rear garden and tasteful decor throughout.

The ground floor comprises; Entrance hallway with stained glass doorway, front aspect living room with bay window and log burning stove, downstairs WC, open plan living and dining kitchen with roof lantern skylight and bifold doors onto the rear patio and garden, separate utility room.

The first floor comprises; Master bedroom with feature fireplace and ensuite shower room, two rear aspect double bedrooms and family bathroom.

The second floor comprises; Three further bedrooms and shower room.