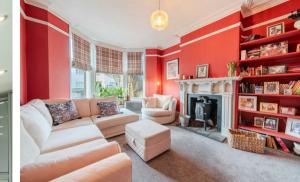

The ground floor comprises; Entrance hallway with stained glass doorway, front aspect living room with bay window and log burning stove, downstairs WC, open plan living and dining kitchen with roof lantern skylight and bifold doors onto the rear patio and garden, separate utility room.