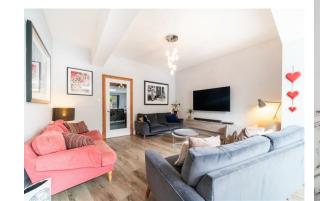

The ground floor comprises; Entrance hallway with stained glass doorway, front aspect living room with bay window and log burning stove, downstairs WC, open plan living and dining kitchen with roof lantern skylight and bifold doors onto the rear patio and garden, separate utility room.