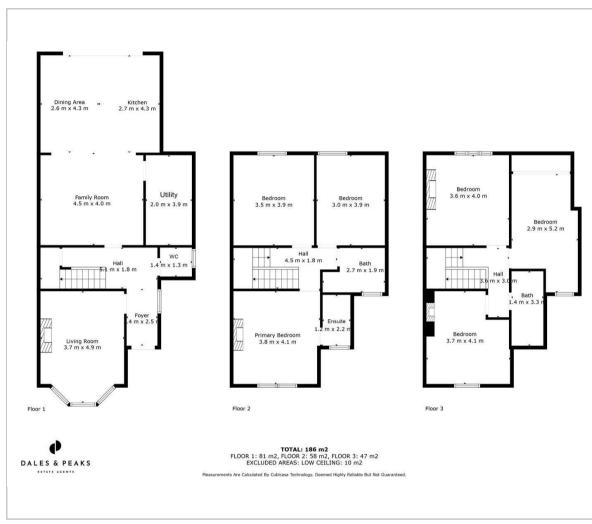

## **24 Imperial Road** , Matlock, DE4 3NL

Situated in the heart of Matlock whilst enjoying simply beautiful views towards Riber Castle is this attractive and spacious 6 double bedroom, 3 bathroom family home. Offering 2002 sqft of living accommodation over three storeys and benefitting from a bay fronted formal lounge, open plan family kitchen with granite worktops, off street parking and garage, enclosed rear garden and tasteful decor throughout.

The ground floor comprises; Entrance hallway with stained glass doorway, front aspect living room with bay window and log burning stove, downstairs WC, open plan living and dining kitchen with roof lantern skylight and bifold doors onto the rear patio and garden, separate utility room.

The first floor comprises; Master bedroom with feature fireplace and ensuite shower room, two rear aspect double bedrooms and family bathroom.

The second floor comprises; Three further bedrooms and shower room.

## Floor Plan