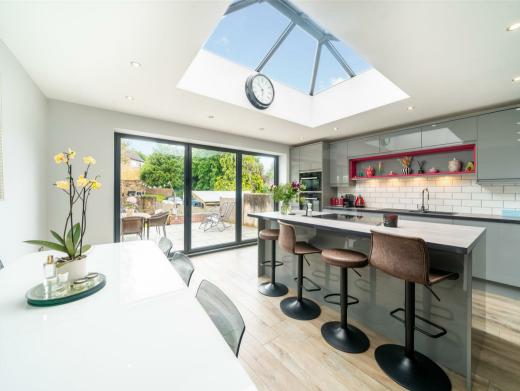

The ground floor comprises; Entrance hallway with stained glass doorway, front aspect living room with bay window and log burning stove, downstairs WC, open plan living and dining kitchen with roof lantern skylight and bifold doors onto the rear patio and garden, separate utility room.