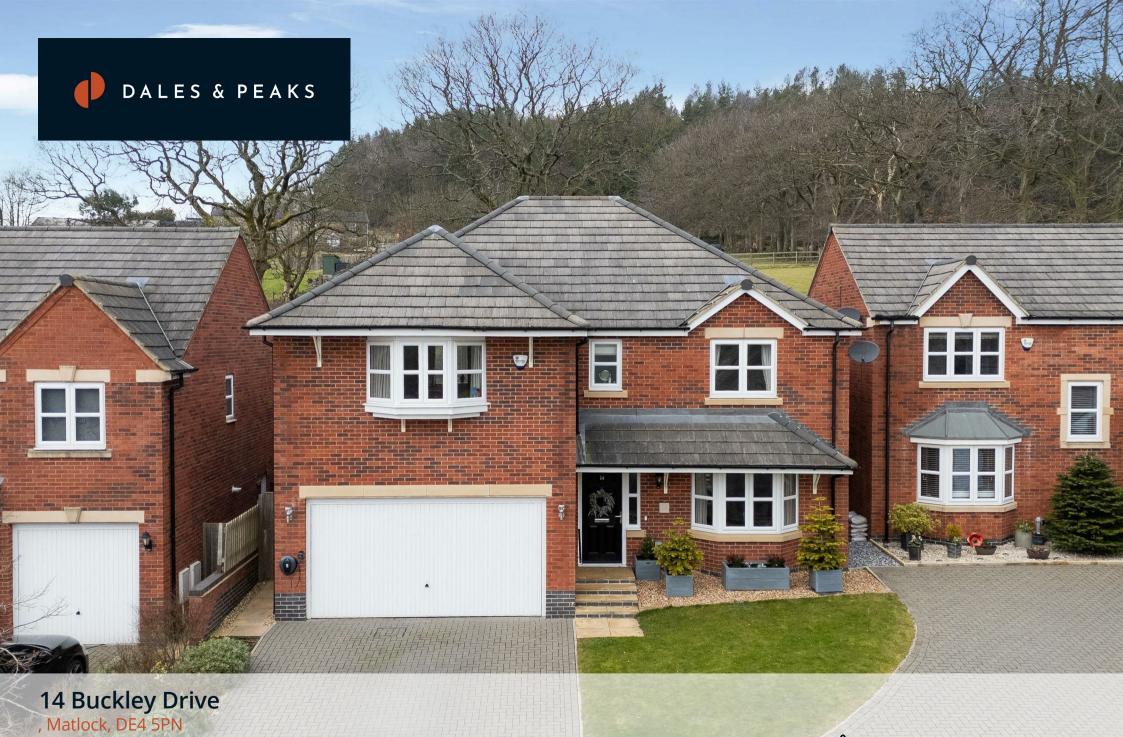

Guide Price £525,000

## 14 Buckley Drive

, Matlock, DE4 5PN

£525,000 - £535,000 (Guide price) An immaculately presented 5 bedroom detached family home, situated in this sought-after development built by Wheeldon Homes in 2018. Offering 1829 sqft of spacious living accommodation over two storeys, the property benefits from gardens to the front and rear, ample off street parking, an integral double garage and scenic views of the surrounding countryside.