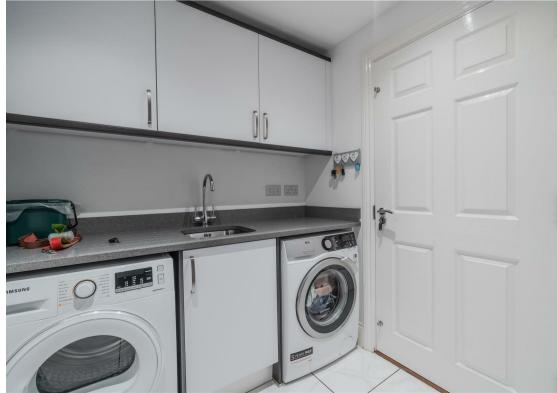

The ground floor comprises; Entrance hallway, front aspect living room with bay window, formal dining room, open plan dining kitchen with integrated appliances and patio doors onto the rear garden, downstairs WC, separate utility room with access into the integral garage.