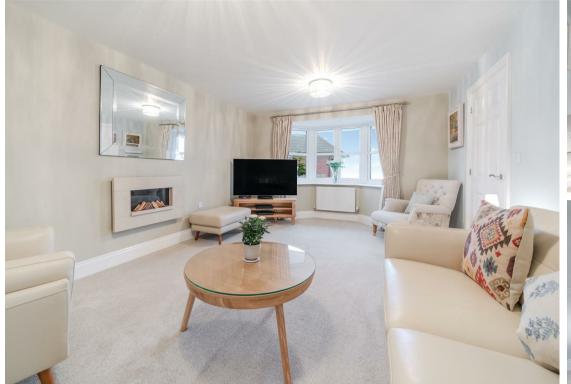

The ground floor comprises; Entrance hallway, front aspect living room with bay window, formal dining room, open plan dining kitchen with integrated appliances and patio doors onto the rear garden, downstairs WC, separate utility room with access into the integral garage.