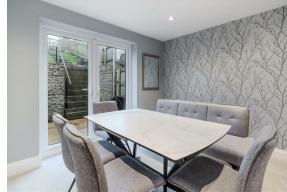

The ground floor comprises; Entrance hallway, front aspect living room with bay window, formal dining room, open plan dining kitchen with integrated appliances and patio doors onto the rear garden, downstairs WC, separate utility room with access into the integral garage.