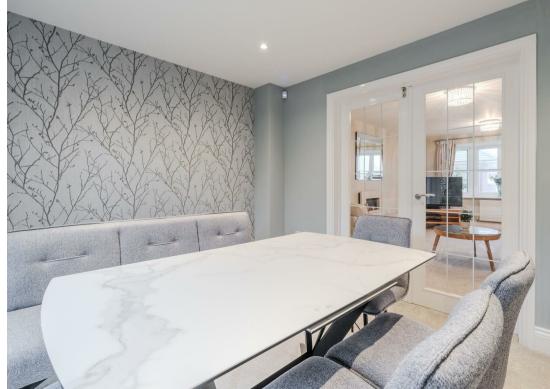

The ground floor comprises; Entrance hallway, front aspect living room with bay window, formal dining room, open plan dining kitchen with integrated appliances and patio doors onto the rear garden, downstairs WC, separate utility room with access into the integral garage.