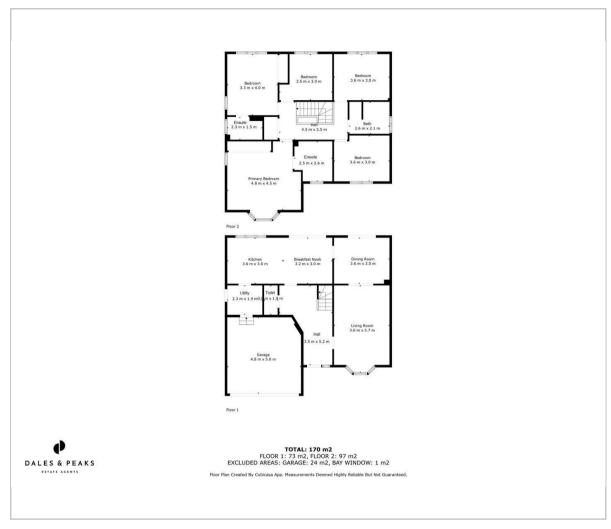

The ground floor comprises; Entrance hallway, front aspect living room with bay window, formal dining room, open plan dining kitchen with integrated appliances and patio doors onto the rear garden, downstairs WC, separate utility room with access into the integral garage.

The first floor comprises; Master bedroom with bay window and ensuite shower room, second double bedroom with ensuite shower room, 3 further double bedrooms and main family bathroom.

Dales and Peaks ForwardMove - Please read

Floor Plan Area Map