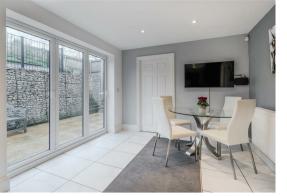

The ground floor comprises; Entrance hallway, front aspect living room with bay window, formal dining room, open plan dining kitchen with integrated appliances and patio doors onto the rear garden, downstairs WC, separate utility room with access into the integral garage.