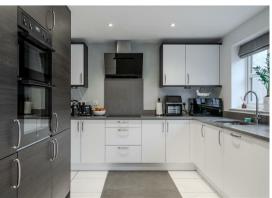

The ground floor comprises; Entrance hallway, front aspect living room with bay window, formal dining room, open plan dining kitchen with integrated appliances and patio doors onto the rear garden, downstairs WC, separate utility room with access into the integral garage.