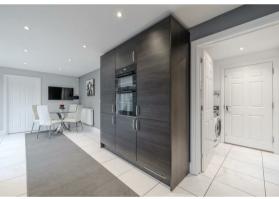

The ground floor comprises; Entrance hallway, front aspect living room with bay window, formal dining room, open plan dining kitchen with integrated appliances and patio doors onto the rear garden, downstairs WC, separate utility room with access into the integral garage.