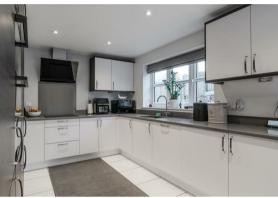

The ground floor comprises; Entrance hallway, front aspect living room with bay window, formal dining room, open plan dining kitchen with integrated appliances and patio doors onto the rear garden, downstairs WC, separate utility room with access into the integral garage.