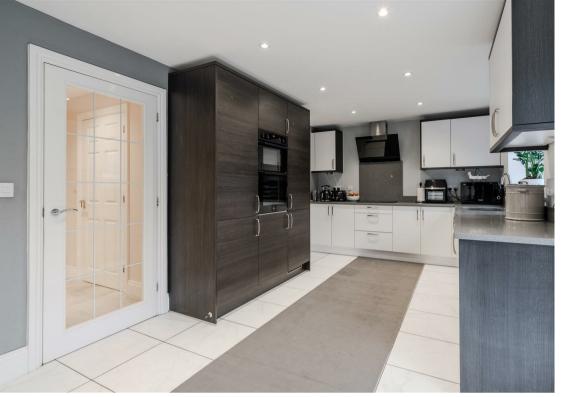

The ground floor comprises; Entrance hallway, front aspect living room with bay window, formal dining room, open plan dining kitchen with integrated appliances and patio doors onto the rear garden, downstairs WC, separate utility room with access into the integral garage.