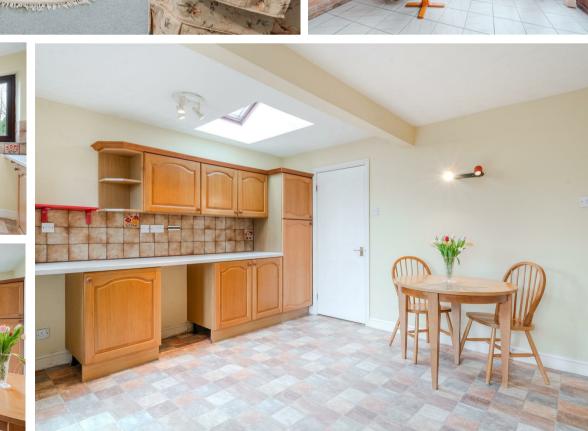

The property features; Entrance hallway, open plan dining kitchen with access onto the rear garden, living room with electric fire and access into the conservatory, two double bedrooms and the main shower room.