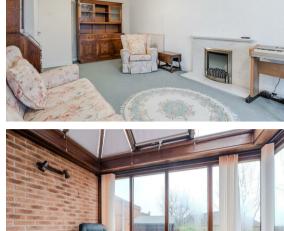

The property features; Entrance hallway, open plan dining kitchen with access onto the rear garden, living room with electric fire and access into the conservatory, two double bedrooms and the main shower room.