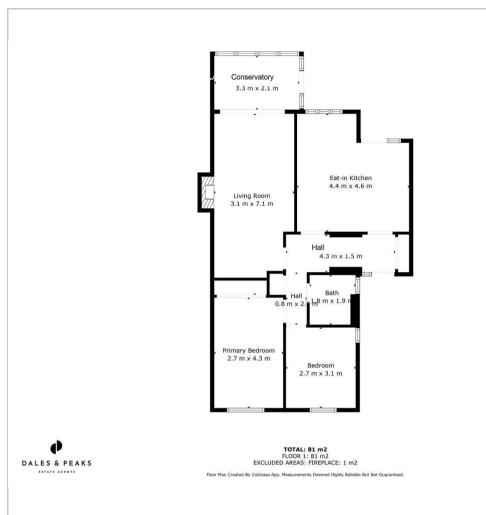

### Floor Plan

The property features; Entrance hallway, open plan dining kitchen with access onto the rear garden, living room with electric fire and access into the conservatory, two double bedrooms and the main shower room.