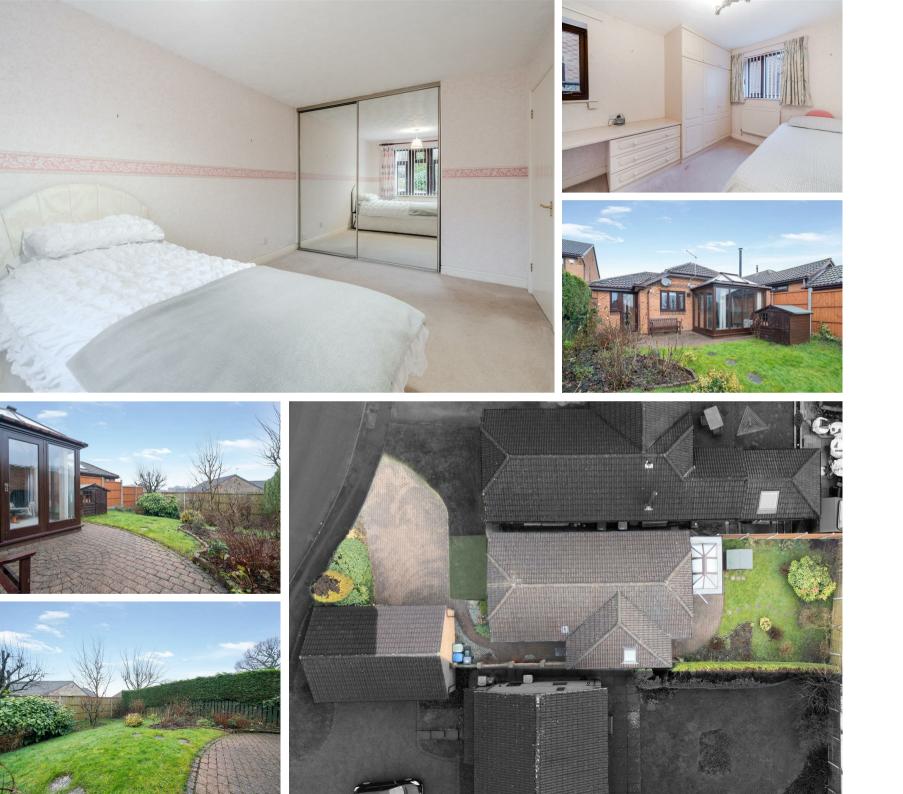

## **20 Highfield Drive** , Matlock, DE4 3FZ

A well proportioned 2 bedroom detached bungalow offering 871 sqft of bright and spacious living accommodation. The property offers opportunity to cosmetically update and benefits from low maintenance gardens, ample off street parking, single garage and views of Riber Castle.

The property features; Entrance hallway, open plan dining kitchen with access onto the rear garden, living room with electric fire and access into the conservatory, two double bedrooms and the main shower room.