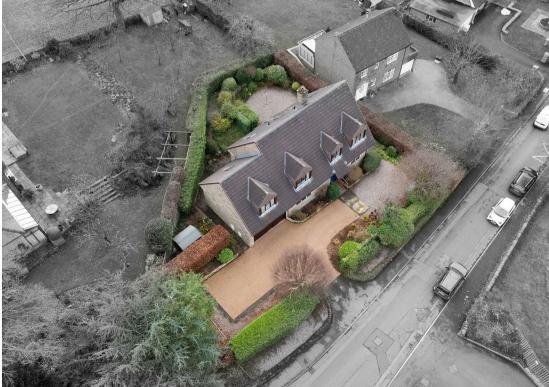

The Orchard 12 Greenaway Lane

Hackney, Matlock, DE4 2QB

£625,000

#### Hackney, Matlock, DE4 2QB

A substantial stone built 5 bedroom detached property, enjoying picturesque views of the surrounding countryside. Offering a deceptive 2260 sqft of accommodation over two storeys the property features well proportioned rooms, garden to the rear, ample off street parking and double garage.

The ground floor comprises; A spacious entrance hallway, front aspect living room, formal dining room, dining kitchen with access into the double garage and separate utility room. Downstairs WC, third reception room or study and porch to the rear.

The first floor comprises; Master bedroom with walk in wardrobes and ensuite, 3 further front aspect double bedrooms and optional 5th bedroom/study.