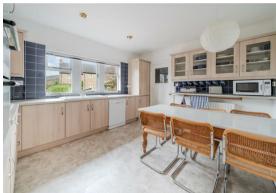

The ground floor comprises; A spacious entrance hallway, front aspect living room, formal dining room, dining kitchen with access into the double garage and separate utility room. Downstairs WC, third reception room or study and porch to the rear.