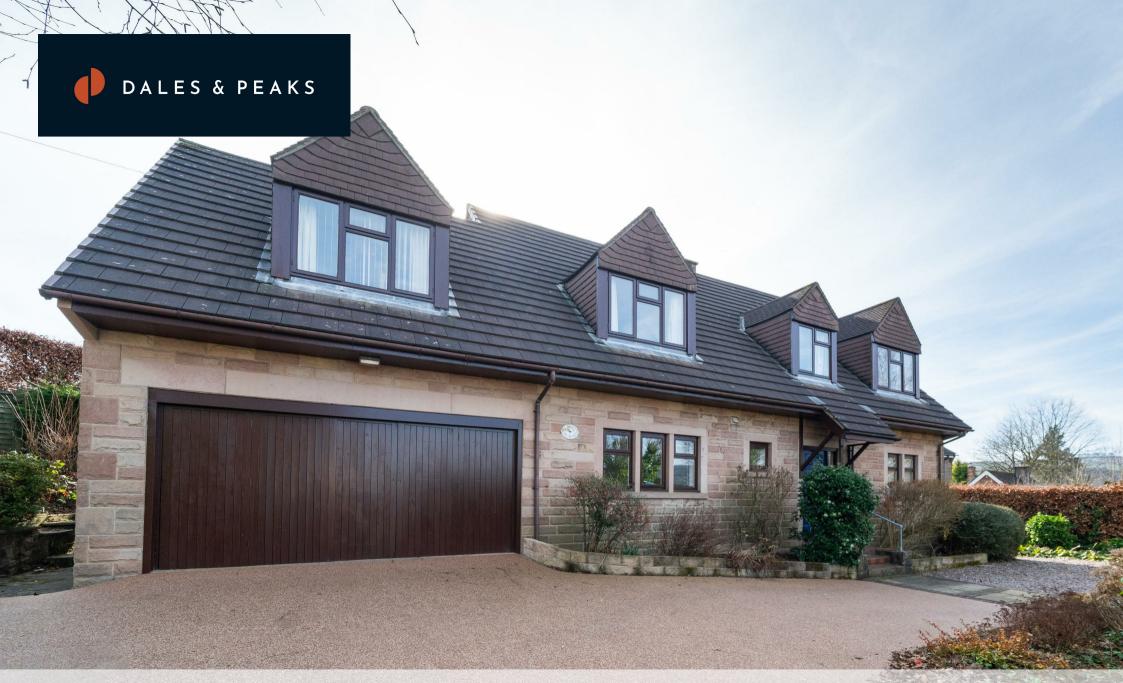

The Orchard 12 Greenaway Lane

Hackney, Matlock, DE4 2QB

£625,000

#### Hackney, Matlock, DE4 2QB

A substantial stone built 5 bedroom detached property, enjoying picturesque views of the surrounding countryside. Offering a deceptive 2260 sqft of accommodation over two storeys the property features well proportioned rooms, garden to the rear, ample off street parking and double garage.