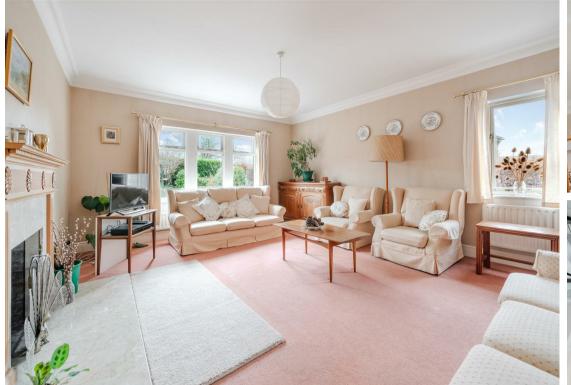

The ground floor comprises; A spacious entrance hallway, front aspect living room, formal dining room, dining kitchen with access into the double garage and separate utility room. Downstairs WC, third reception room or study and porch to the rear.