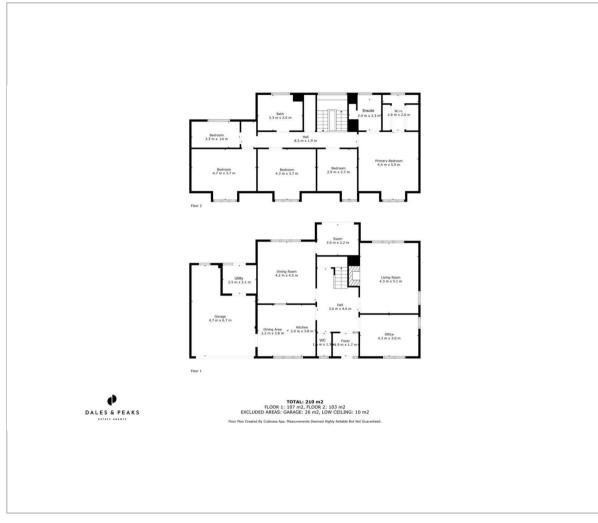

#### Floor Plan

The ground floor comprises; A spacious entrance hallway, front aspect living room, formal dining room, dining kitchen with access into the double garage and separate utility room. Downstairs WC, third reception room or study and porch to the rear.

The first floor comprises; Master bedroom with walk in wardrobes and ensuite, 3 further front aspect double bedrooms and optional 5th bedroom/study.