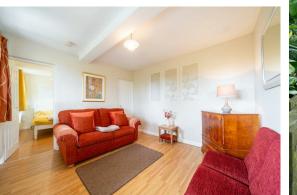

The ground floor comprises; An extensive dual aspect living room with double sided fireplace complete with a multi-fuel stove, through to the well appointed dining kitchen which features integrated appliances, conservatory with views of the garden, second reception room offering versatile use for a home office, snug or 4th bedroom. Utility room and downstairs WC.

The first floor comprises; A spacious landing providing ample storage, 3 generously proportioned double bedrooms and family bathroom.

The holiday cottage comprises; Front aspect living room, fitted kitchen, double bedroom, shower room and private garden backing onto fields.