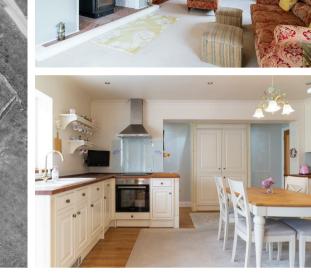

The ground floor comprises; An extensive dual aspect living room with double sided fireplace complete with a multi-fuel stove, through to the well appointed dining kitchen which features integrated appliances, conservatory with views of the garden, second reception room offering versatile use for a home office, snug or 4th bedroom. Utility room and downstairs WC.

The first floor comprises; A spacious landing providing ample storage, 3 generously proportioned double bedrooms and family bathroom.

The holiday cottage comprises; Front aspect living room, fitted kitchen, double bedroom, shower room and private garden backing onto fields.