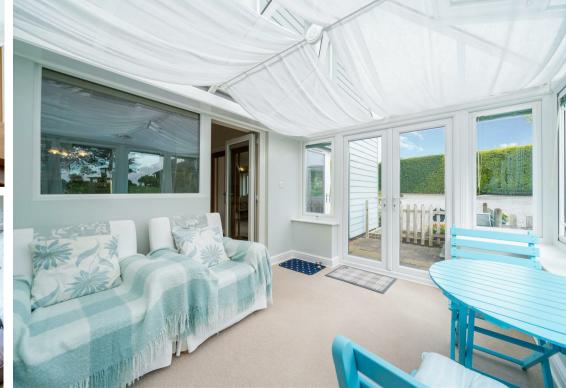

The ground floor comprises; An extensive dual aspect living room with double sided fireplace complete with a multi-fuel stove, through to the well appointed dining kitchen which features integrated appliances, conservatory with views of the garden, second reception room offering versatile use for a home office, snug or 4th bedroom. Utility room and downstairs WC.