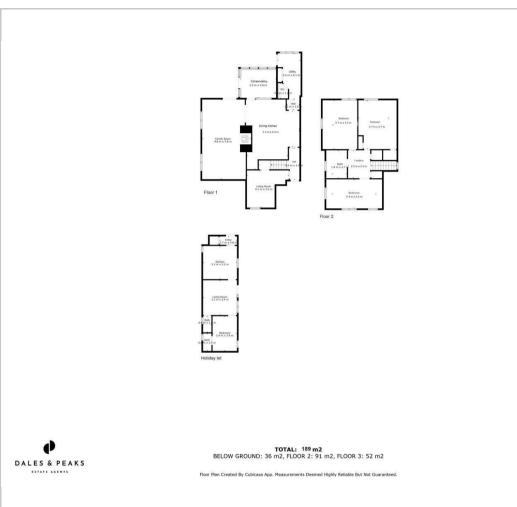

#### **Floor Plan**

The ground floor comprises; An extensive dual aspect living room with double sided fireplace complete with a multi-fuel stove, through to the well appointed dining kitchen which features integrated appliances, conservatory with views of the garden, second reception room offering versatile use for a home office, snug or 4th bedroom. Utility room and downstairs WC.

The first floor comprises; A spacious landing providing ample storage, 3 generously proportioned double bedrooms and family bathroom.

The holiday cottage comprises; Front aspect living room, fitted kitchen, double bedroom, shower room and private garden backing onto fields.