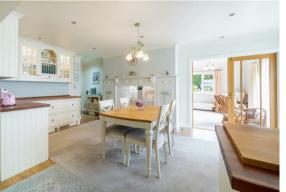

The ground floor comprises; An extensive dual aspect living room with double sided fireplace complete with a multi-fuel stove, through to the well appointed dining kitchen which features integrated appliances, conservatory with views of the garden, second reception room offering versatile use for a home office, snug or 4th bedroom. Utility room and downstairs WC.