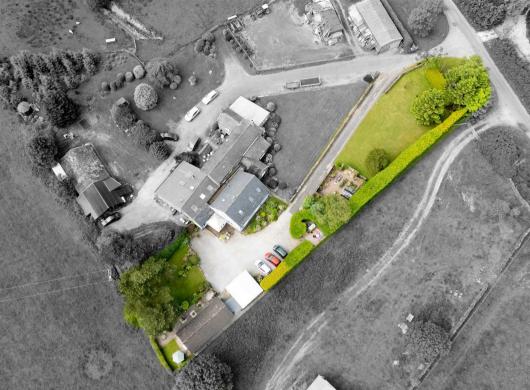

### **High Moor House** Darley Moor, Matlock, DE4 5LJ

£600,000 - £620,000 (Guide price) A well presented and individual 3/4 bedroom family home within a peaceful and exceptionally desirable rural setting, on the fringe of the Peak District National Park. Sat in a plot of approximately 0.42 acres, the property offers a private drive providing ample parking, a double garage and beautifully presented gardens, backing onto neighbouring fields and benefits from a 1 bedroom detached annex/holiday let.