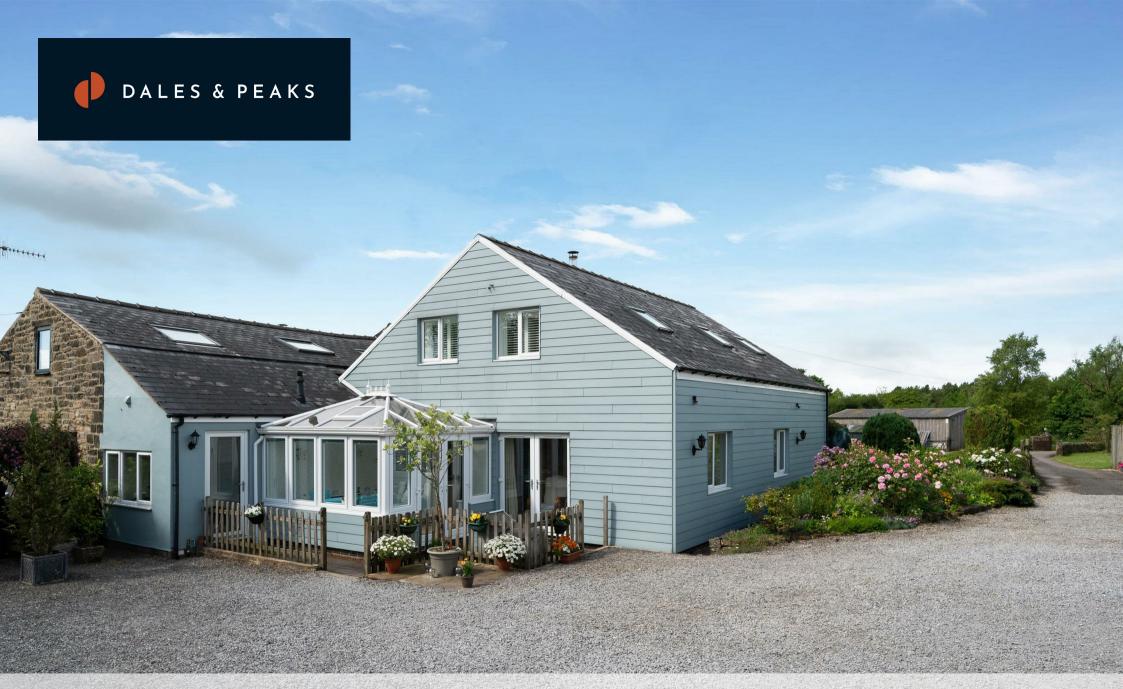

High Moor House Darley Moor, Matlock, DE4 5LJ Guide Price £600,000

### **High Moor House** Darley Moor, Matlock, DE4 5LJ

£600,000 - £620,000 (Guide price) A well presented and individual 3/4 bedroom family home within a peaceful and exceptionally desirable rural setting, on the fringe of the Peak District National Park. Sat in a plot of approximately 0.42 acres, the property offers a private drive providing ample parking, a double garage and beautifully presented gardens, backing onto neighbouring fields and benefits from a 1 bedroom detached annex/holiday let.