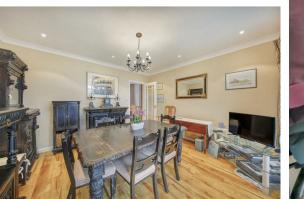

The first floor comprises; Front aspect living room, formal dining room with access onto the balcony of the atrium, open plan dining kitchen with quartz worktops and integrated appliances, study/bedroom and bathroom.