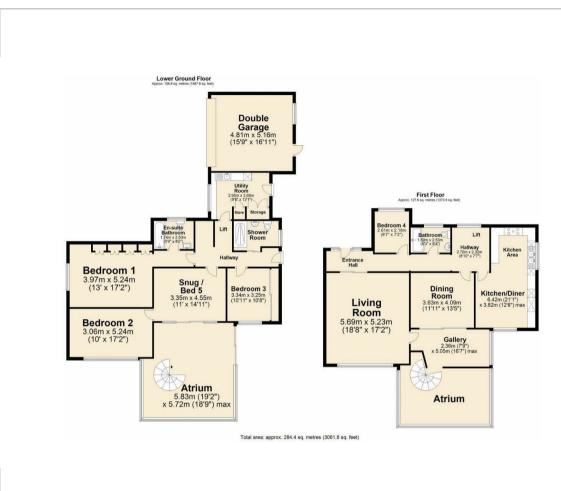

#### **Floor Plan**

The first floor comprises; Front aspect living room, formal dining room with access onto the balcony of the atrium, open plan dining kitchen with quartz worktops and integrated appliances, study/bedroom and bathroom.

The lower ground floor comprises; Master bedroom with ensuite bathroom, three further double bedrooms, a third bathroom and access into the atrium, which has floor to ceiling glazed panels with views across to Riber Castle and Derwent Valley.

A lift between the two floors, allows access into the utility room.

Dales & Peaks ForwardMove please read