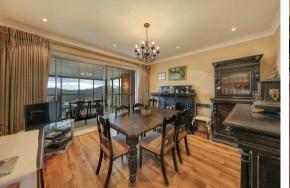

The first floor comprises; Front aspect living room, formal dining room with access onto the balcony of the atrium, open plan dining kitchen with quartz worktops and integrated appliances, study/bedroom and bathroom.