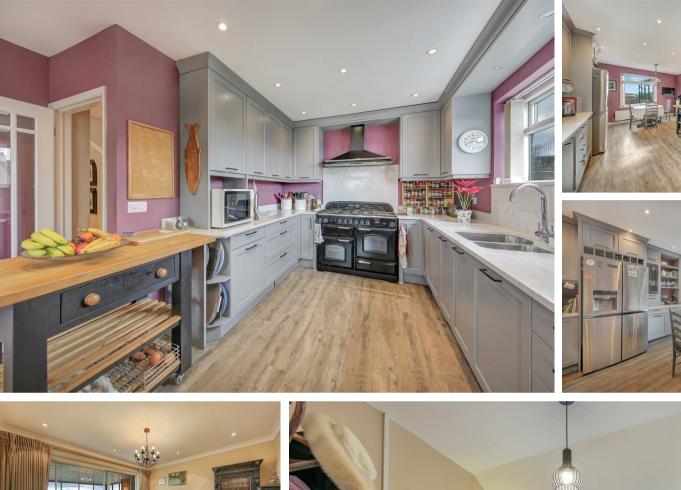

The first floor comprises; Front aspect living room, formal dining room with access onto the balcony of the atrium, open plan dining kitchen with quartz worktops and integrated appliances, study/bedroom and bathroom.