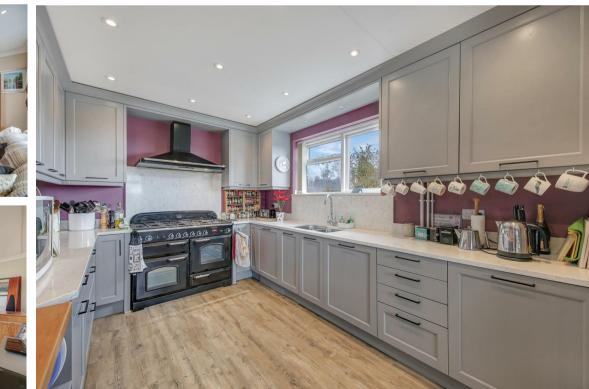

The first floor comprises; Front aspect living room, formal dining room with access onto the balcony of the atrium, open plan dining kitchen with quartz worktops and integrated appliances, study/bedroom and bathroom.