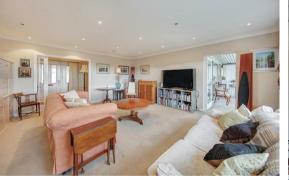

The first floor comprises; Front aspect living room, formal dining room with access onto the balcony of the atrium, open plan dining kitchen with quartz worktops and integrated appliances, study/bedroom and bathroom.