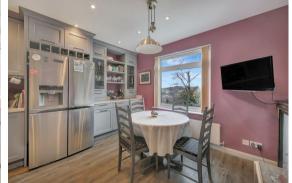

The first floor comprises; Front aspect living room, formal dining room with access onto the balcony of the atrium, open plan dining kitchen with quartz worktops and integrated appliances, study/bedroom and bathroom.