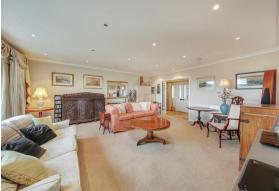

The first floor comprises; Front aspect living room, formal dining room with access onto the balcony of the atrium, open plan dining kitchen with quartz worktops and integrated appliances, study/bedroom and bathroom.