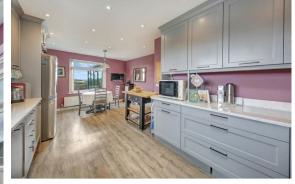

The first floor comprises; Front aspect living room, formal dining room with access onto the balcony of the atrium, open plan dining kitchen with quartz worktops and integrated appliances, study/bedroom and bathroom.