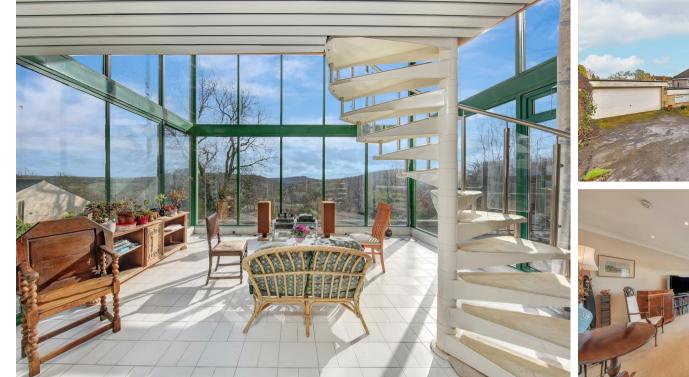

A stand out feature of the home is its impressive glass atrium, filling the home with natural light and enjoying spectacular countryside views of the Derwent Valley and Derbyshire Dales. The accommodation is flexibly set out, with bathrooms on both floors and a bedroom layout perfectly suiting a home owner wanting plenty of space for a growing family and work-fromhome space.

The lower ground floor comprises; Master bedroom with ensuite bathroom, three further double bedrooms, a third bathroom and access into the atrium, which has floor to ceiling glazed panels with views across to Riber Castle and Derwent Valley.