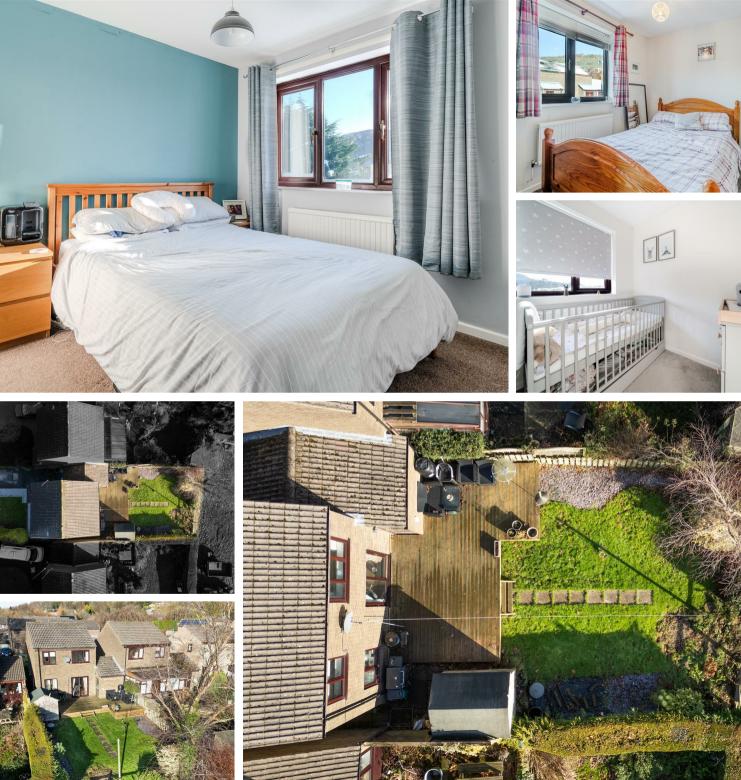

### **43 Porteous Close** Two Dales, Matlock, DE4 2EN

A well presented 3 bedroom link detached property, situated in the sought-after location of Two Dales, within close proximity of local amenities. Offering 753 sqft of accommodation over two storeys, the property benefits from a generous rear garden backing onto neighbouring fields with scenic views of the surrounding countryside and off street parking and garage.

The ground floor comprises; Entrance porch, modern open plan dining kitchen with integrated appliances and living room with electric feature fire and patio doors onto the garden

The first floor comprises; Two double bedrooms, single bedroom, bathroom and separate shower room.