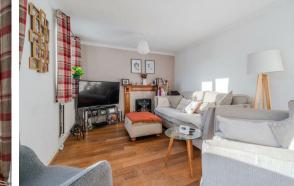

The ground floor comprises; Entrance porch, modern open plan dining kitchen with integrated appliances and living room with electric feature fire and patio doors onto the garden

The first floor comprises; Two double bedrooms, single bedroom, bathroom and separate shower room.