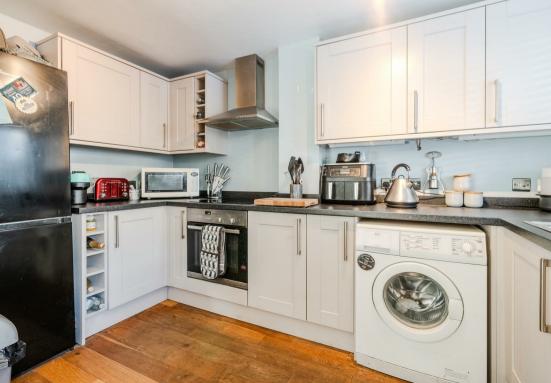

The ground floor comprises; Entrance porch, modern open plan dining kitchen with integrated appliances and living room with electric feature fire and patio doors onto the garden

The first floor comprises; Two double bedrooms, single bedroom, bathroom and separate shower room.