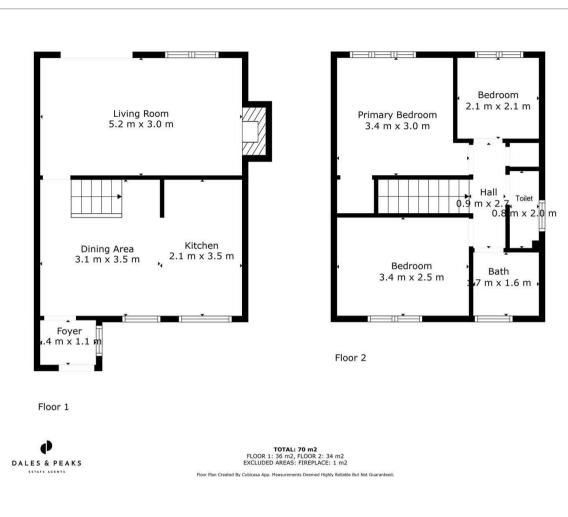

**43 Porteous Close** Two Dales, Matlock, DE4 2EN

A well presented 3 bedroom link detached property, situated in the sought-after location of Two Dales, within close proximity of local amenities. Offering 753 sqft of accommodation over two storeys, the property benefits from a generous rear garden backing onto neighbouring fields with scenic views of the surrounding countryside and off street parking and garage.

The ground floor comprises; Entrance porch, modern open plan dining kitchen with integrated appliances and living room with electric feature fire and patio doors onto the garden

The first floor comprises; Two double bedrooms, single bedroom, bathroom and separate shower room.

#### Dales and Peaks ForwardMove - Please read





















### **Floor Plan**

### Area Map



# Viewing

Please contact our Matlock Office on 01629 700246 if you wish to arrange a viewing appointment for this property or require further information.

These particulars, whilst believed to be accurate are set out as a general outline only for guidance and do not constitute any part of an offer or contract. Intending purchasers should not rely on them as statements of representation of fact, but must satisfy themselves by inspection or otherwise as to their accuracy. No person in this firms employment has the authority to make or give any representation or warranty in respect of the property.



## **Energy Efficiency Graph**





E: info@dalesandpeaks.co.uk www.dalesandpeaks.co.uk



2 Dale Road, Matlock, Derbyshire, DE4 3LT