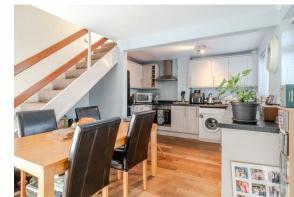

The ground floor comprises; Entrance porch, modern open plan dining kitchen with integrated appliances and living room with electric feature fire and patio doors onto the garden

The first floor comprises; Two double bedrooms, single bedroom, bathroom and separate shower room.