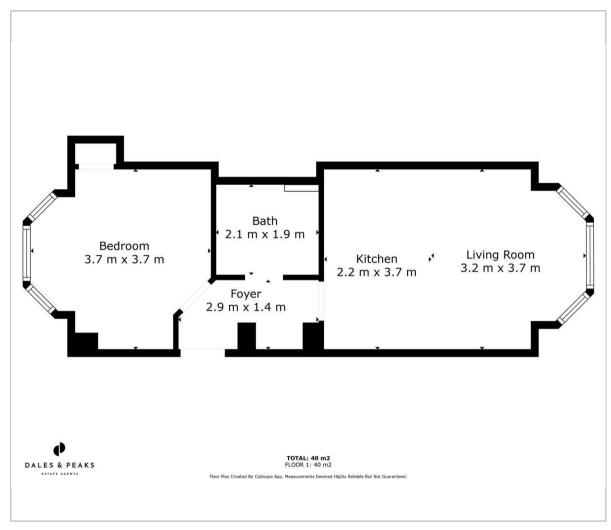

# **Apartment 10 Golding**

, Matlock, DE4 3FL

Guide Price: £150,000 - £160,000 A newly converted one bedroom ground floor apartment, situated just a stones throw from the centre of Matlock Town Centre. Offering a 430 sqft of living accommodation the apartment comprises; Entrance hallway, modern kitchen with all new integrated appliances, open plan with the living and dining space, double bedroom and bathroom. The property also benefits from an allocated parking space and

6 year build warranty Length of lease; 999 years with a share of freehold Ground rent; NIL Service charge; £1080 per annum

communal gardens off New Street.

### Floor Plan