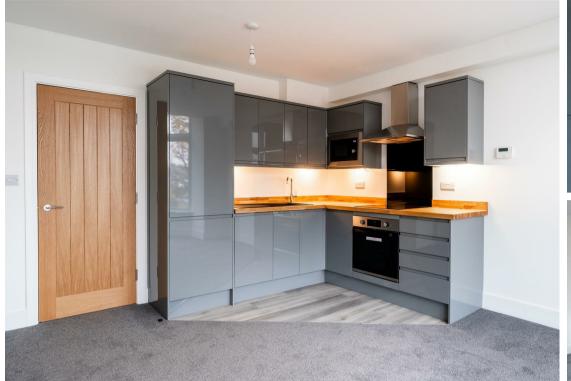

# **Apartment 10 Golding**

, Matlock, DE4 3FL

Guide Price: £150,000 - £160,000 A newly converted one bedroom ground floor apartment, situated just a stones throw from the centre of Matlock Town Centre. Offering a 430 sqft of living accommodation the apartment comprises; Entrance hallway, modern kitchen with all new integrated appliances, open plan with the living and dining space, double bedroom and bathroom. The property also benefits from an allocated parking space and