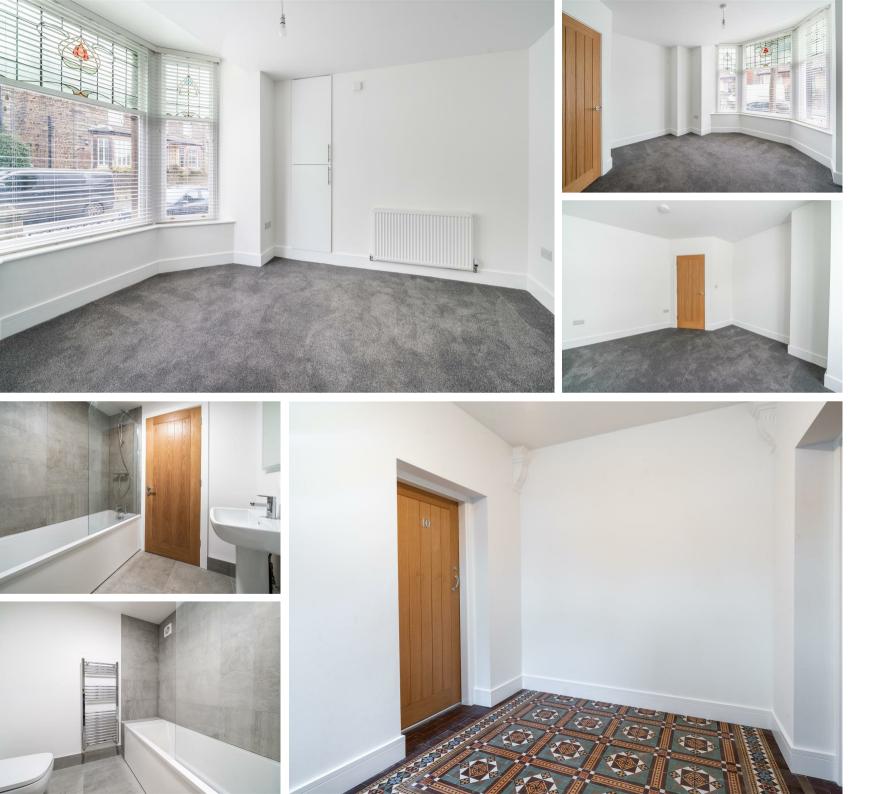

# **Apartment 10 Golding**

, Matlock, DE4 3FL

Guide Price: £150,000 - £160,000 A newly converted one bedroom ground floor apartment, situated just a stones throw from the centre of Matlock Town Centre. Offering a 430 sqft of living accommodation the apartment comprises; Entrance hallway, modern kitchen with all new integrated appliances, open plan with the living and dining space, double bedroom and bathroom. The property also benefits from an allocated parking space and