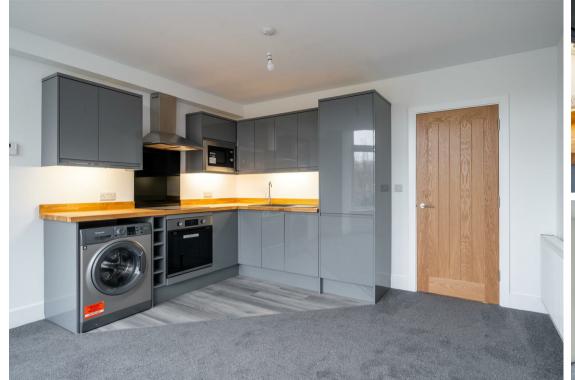

# **Apartment 11 Golding**

, Matlock, DE4 3FL

A newly converted two bedroom ground floor apartment, situated just a stones throw from the centre of Matlock Town Centre. Offering 645 sqft of living accommodation the apartment comprises; Entrance hallway, modern kitchen with all new integrated appliances, open plan with the bay fronted living and dining space, two well proportioned bedrooms and bathroom. The property also benefits from an allocated parking space and communal gardens off New Street.