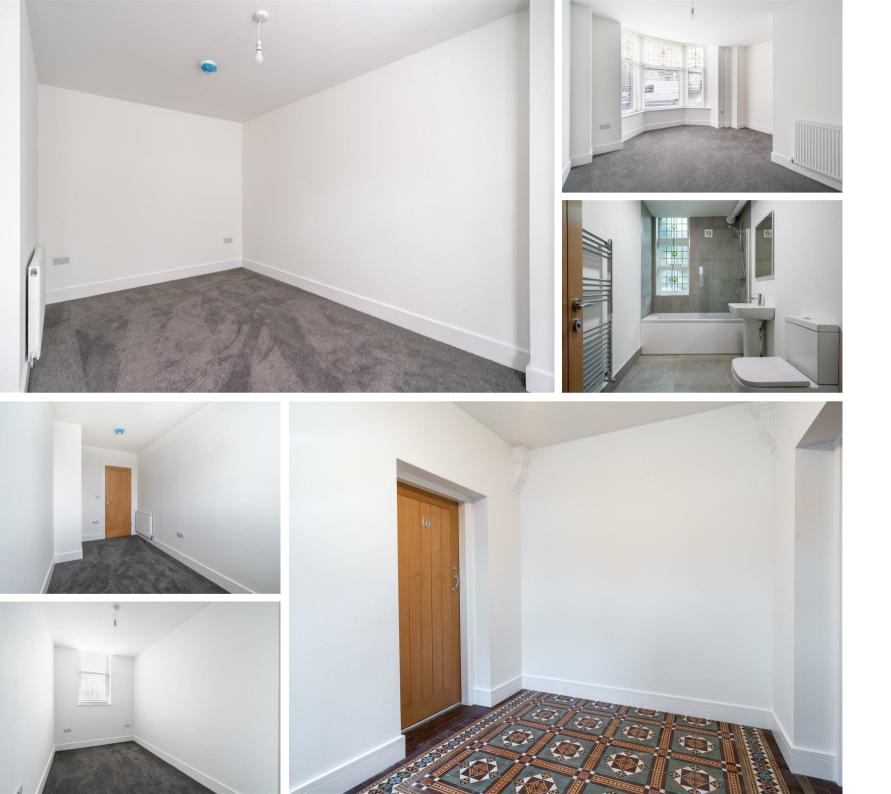

# **Apartment 11 Golding**

, Matlock, DE4 3FL

A newly converted two bedroom ground floor apartment, situated just a stones throw from the centre of Matlock Town Centre. Offering 645 sqft of living accommodation the apartment comprises; Entrance hallway, modern kitchen with all new integrated appliances, open plan with the bay fronted living and dining space, two well proportioned bedrooms and bathroom. The property also benefits from an allocated parking space and communal gardens off New Street.