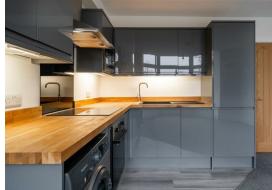

# **Apartment 11 Golding**

, Matlock, DE4 3FL

A newly converted two bedroom ground floor apartment, situated just a stones throw from the centre of Matlock Town Centre. Offering 645 sqft of living accommodation the apartment comprises; Entrance hallway, modern kitchen with all new integrated appliances, open plan with the bay fronted living and dining space, two well proportioned bedrooms and bathroom. The property also benefits from an allocated parking space and communal gardens off New Street.