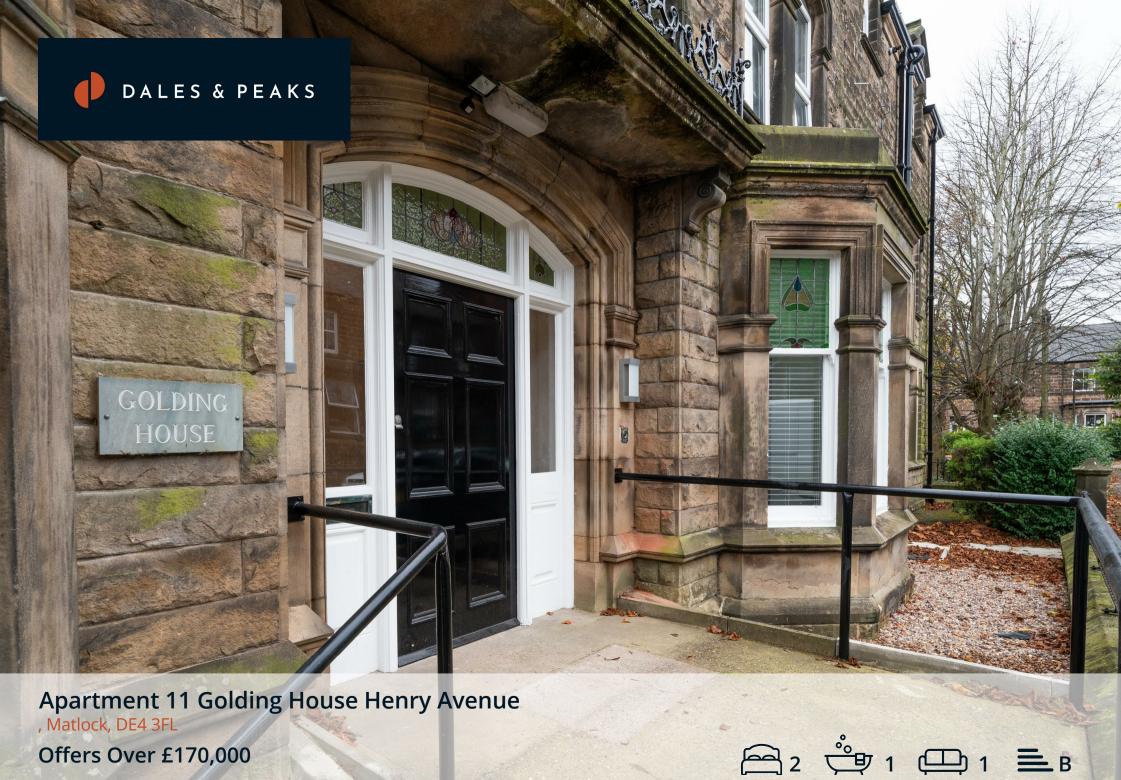

Offers Over £170,000

# **Apartment 11 Golding**

, Matlock, DE4 3FL

A newly converted two bedroom ground floor apartment, situated just a stones throw from the centre of Matlock Town Centre. Offering 645 sqft of living accommodation the apartment comprises; Entrance hallway, modern kitchen with all new integrated appliances, open plan with the bay fronted living and dining space, two well proportioned bedrooms and bathroom. The property also benefits from an allocated parking space and communal gardens off New Street.