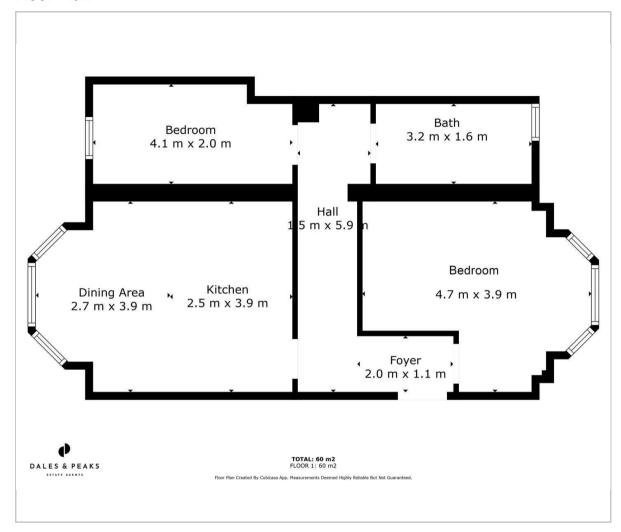

#### Floor Plan

# **Apartment 11 Golding**

, Matlock, DE4 3FL

A newly converted two bedroom ground floor apartment, situated just a stones throw from the centre of Matlock Town Centre. Offering 645 sqft of living accommodation the apartment comprises; Entrance hallway, modern kitchen with all new integrated appliances, open plan with the bay fronted living and dining space, two well proportioned bedrooms and bathroom. The property also benefits from an allocated parking space and communal gardens off New Street.