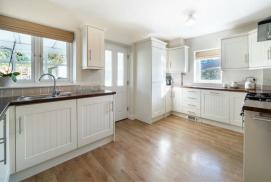

Offering 1033 sqft of accommodation over 2 storeys, the property features an open plan dining kitchen with integrated appliances, adjoining conservatory, beautifully styled dual aspect family lounge with log burning stove, modern bathroom, 3 good sized bedrooms and a large plot surrounding the home with block paved driveway providing ample off road parking and lawn to the rear and side of the property.

The ground floor comprises; entrance hallway, bay-fronted dining room, open plan dining kitchen with integrated appliances, adjoining conservatory, dual aspect family lounge with log burning stove.

The first floor comprises; modern bathroom, 3 good sized bedrooms with ample storage.