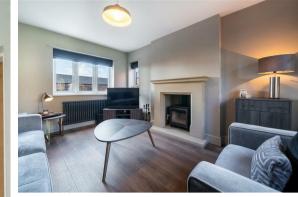

Offering 1033 sqft of accommodation over 2 storeys, the property features an open plan dining kitchen with integrated appliances, adjoining conservatory, beautifully styled dual aspect family lounge with log burning stove, modern bathroom, 3 good sized bedrooms and a large plot surrounding the home with block paved driveway providing ample off road parking and lawn to the rear and side of the property.

The ground floor comprises; entrance hallway, bay-fronted dining room, open plan dining kitchen with integrated appliances, adjoining conservatory, dual aspect family lounge with log burning stove.

The first floor comprises; modern bathroom, 3 good sized bedrooms with ample storage.