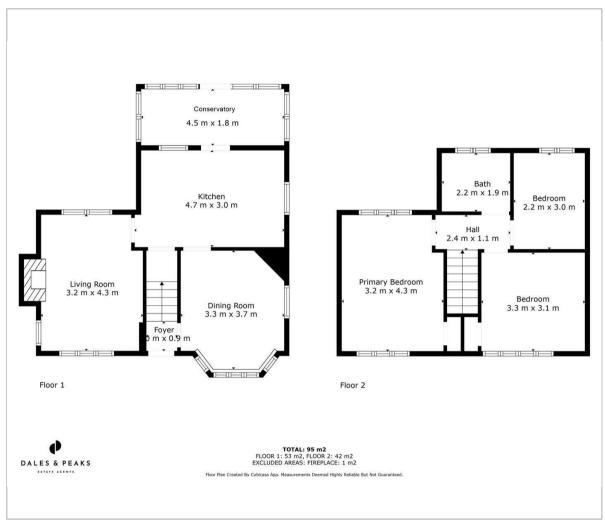

#### **Floor Plan**

Offering 1033 sqft of accommodation over 2 storeys, the property features an open plan dining kitchen with integrated appliances, adjoining conservatory, beautifully styled dual aspect family lounge with log burning stove, modern bathroom, 3 good sized bedrooms and a large plot surrounding the home with block paved driveway providing ample off road parking and lawn to the rear and side of the property.

The ground floor comprises; entrance hallway, bay-fronted dining room, open plan dining kitchen with integrated appliances, adjoining conservatory, dual aspect family lounge with log burning stove.

The first floor comprises; modern bathroom, 3 good sized bedrooms with ample storage.