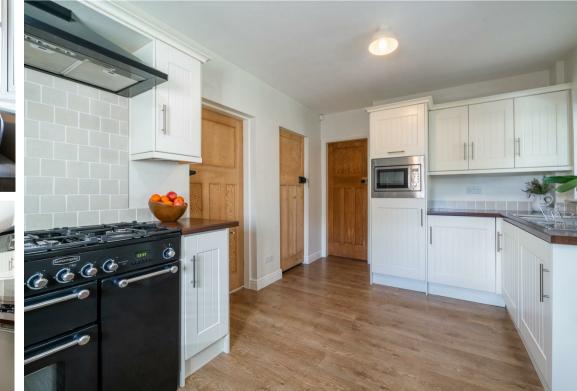

Offering 1033 sqft of accommodation over 2 storeys, the property features an open plan dining kitchen with integrated appliances, adjoining conservatory, beautifully styled dual aspect family lounge with log burning stove, modern bathroom, 3 good sized bedrooms and a large plot surrounding the home with block paved driveway providing ample off road parking and lawn to the rear and side of the property.

The ground floor comprises; entrance hallway, bay-fronted dining room, open plan dining kitchen with integrated appliances, adjoining conservatory, dual aspect family lounge with log burning stove.

The first floor comprises; modern bathroom, 3 good sized bedrooms with ample storage.