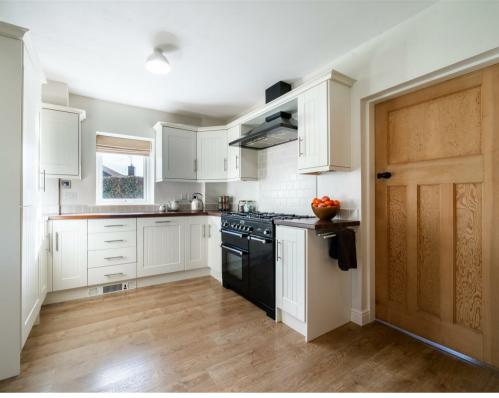

Offering 1033 sqft of accommodation over 2 storeys, the property features an open plan dining kitchen with integrated appliances, adjoining conservatory, beautifully styled dual aspect family lounge with log burning stove, modern bathroom, 3 good sized bedrooms and a large plot surrounding the home with block paved driveway providing ample off road parking and lawn to the rear and side of the property.

The ground floor comprises; entrance hallway, bay-fronted dining room, open plan dining kitchen with integrated appliances, adjoining conservatory, dual aspect family lounge with log burning stove.

The first floor comprises; modern bathroom, 3 good sized bedrooms with ample storage.