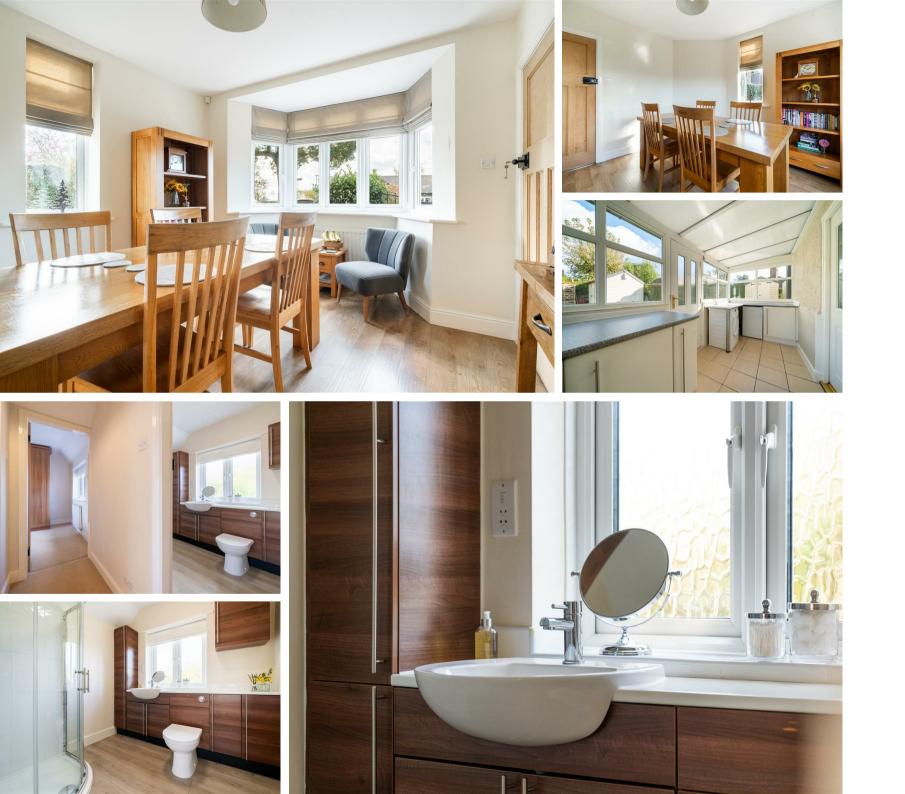

Offering 1033 sqft of accommodation over 2 storeys, the property features an open plan dining kitchen with integrated appliances, adjoining conservatory, beautifully styled dual aspect family lounge with log burning stove, modern bathroom, 3 good sized bedrooms and a large plot surrounding the home with block paved driveway providing ample off road parking and lawn to the rear and side of the property.

The ground floor comprises; entrance hallway, bay-fronted dining room, open plan dining kitchen with integrated appliances, adjoining conservatory, dual aspect family lounge with log burning stove.

The first floor comprises; modern bathroom, 3 good sized bedrooms with ample storage.