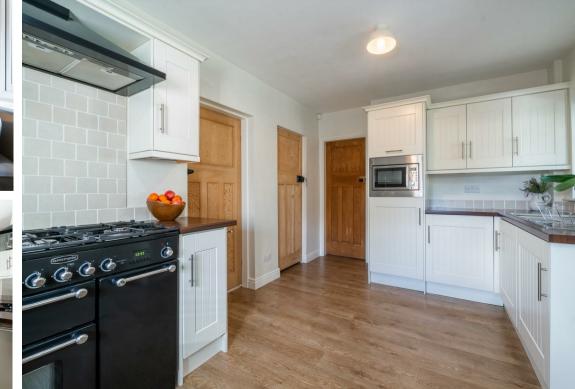

Offering 1033 sqft of accommodation over 2 storeys, the property features an open plan dining kitchen with integrated appliances, adjoining conservatory, beautifully styled dual aspect family lounge with log burning stove, modern bathroom, 3 good sized bedrooms and a large plot surrounding the home with block paved driveway providing ample off road parking and lawn to the rear and side of the property.

The ground floor comprises; entrance hallway, bay-fronted dining room, open plan dining kitchen with integrated appliances, adjoining conservatory, dual aspect family lounge with log burning stove.

The first floor comprises; modern bathroom, 3 good sized bedrooms with ample storage.