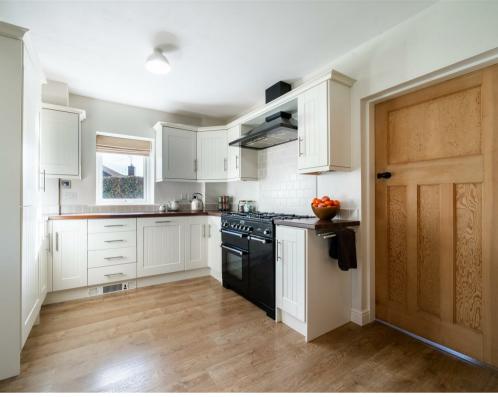

Offering 1033 sqft of accommodation over 2 storeys, the property features an open plan dining kitchen with integrated appliances, adjoining conservatory, beautifully styled dual aspect family lounge with log burning stove, modern bathroom, 3 good sized bedrooms and a large plot surrounding the home with block paved driveway providing ample off road parking and lawn to the rear and side of the property.

The ground floor comprises; entrance hallway, bay-fronted dining room, open plan dining kitchen with integrated appliances, adjoining conservatory, dual aspect family lounge with log burning stove.

The first floor comprises; modern bathroom, 3 good sized bedrooms with ample storage.