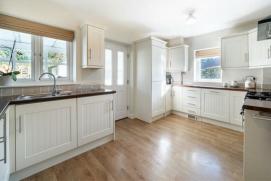

Offering 1033 sqft of accommodation over 2 storeys, the property features an open plan dining kitchen with integrated appliances, adjoining conservatory, beautifully styled dual aspect family lounge with log burning stove, modern bathroom, 3 good sized bedrooms and a large plot surrounding the home with block paved driveway providing ample off road parking and lawn to the rear and side of the property.

The ground floor comprises; entrance hallway, bay-fronted dining room, open plan dining kitchen with integrated appliances, adjoining conservatory, dual aspect family lounge with log burning stove.

The first floor comprises; modern bathroom, 3 good sized bedrooms with ample storage.