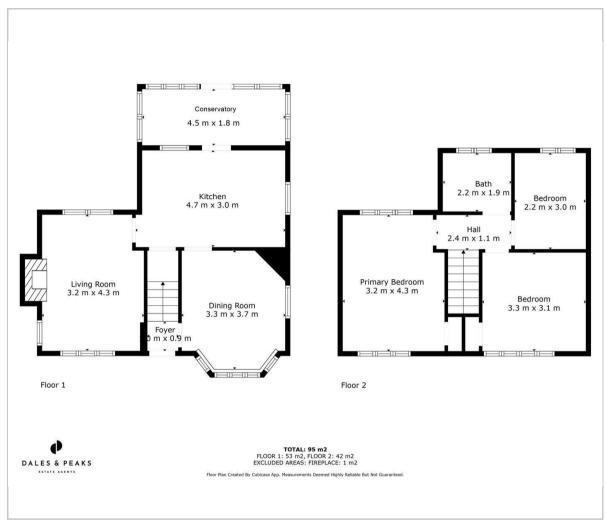

t planning.

Offering 1033 sqft of accommodation over 2 storeys, the property features an open plan dining kitchen with integrated appliances, adjoining conservatory, beautifully styled dual aspect family lounge with log burning stove, modern bathroom, 3 good sized bedrooms and a large plot surrounding the home with block paved driveway providing ample off road parking and lawn to the rear and side of the property.

The ground floor comprises; entrance hallway, bay-fronted dining room, open plan dining kitchen with integrated appliances, adjoining conservatory, dual aspect family lounge with log burning stove.

The first floor comprises; modern bathroom, 3 good sized bedrooms with ample storage.

#### Dales & Peaks ForwardMove please read















#### **Floor Plan**

#### Area Map



## Viewing

Please contact our Matlock Office on 01629 700246 if you wish to arrange a viewing appointment for this property or require further information.

These particulars, whilst believed to be accurate are set out as a general outline only for guidance and do not constitute any part of an offer or contract. Intending purchasers should not rely on them as statements of representation of fact, but must satisfy themselves by inspection or otherwise as to their accuracy. No person in this firms employment has the authority to make or give any representation or warranty in respect of the property.



## **Energy Efficiency Graph**





E: info@dalesandpeaks.co.uk www.dalesandpeaks.co.uk



2 Dale Road, Matlock, Derbyshire, DE4 3LT T: 01629 700246