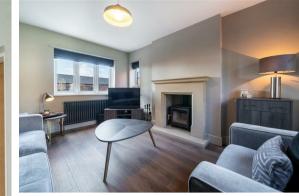

Offering 1033 sqft of accommodation over 2 storeys, the property features an open plan dining kitchen with integrated appliances, adjoining conservatory, beautifully styled dual aspect family lounge with log burning stove, modern bathroom, 3 good sized bedrooms and a large plot surrounding the home with block paved driveway providing ample off road parking and lawn to the rear and side of the property.

The ground floor comprises; entrance hallway, bay-fronted dining room, open plan dining kitchen with integrated appliances, adjoining conservatory, dual aspect family lounge with log burning stove.

The first floor comprises; modern bathroom, 3 good sized bedrooms with ample storage.