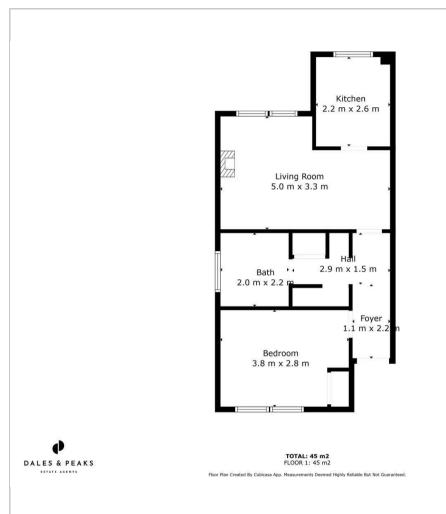

## **Floor Plan**

The accommodation comprises; A communal entry staircase to second floor, entrance hallway, open plan living and dining room with feature electric fire, separate kitchen, front aspect double bedroom and bathroom.

Exterior; The apartment has one allocated parking space and permission to access to the front gardens.

Please note - Furniture is available by separate negotiation.

Lease: 999 year lease from 29th November 1991 with 969 years left. Service charge: £1100 pa (Can be paid monthly) Council Tax Band: B