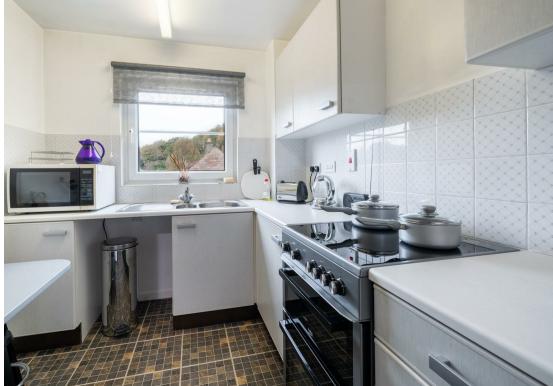

The accommodation comprises; A communal entry staircase to second floor, entrance hallway, open plan living and dining room with feature electric fire, separate kitchen, front aspect double bedroom and bathroom.