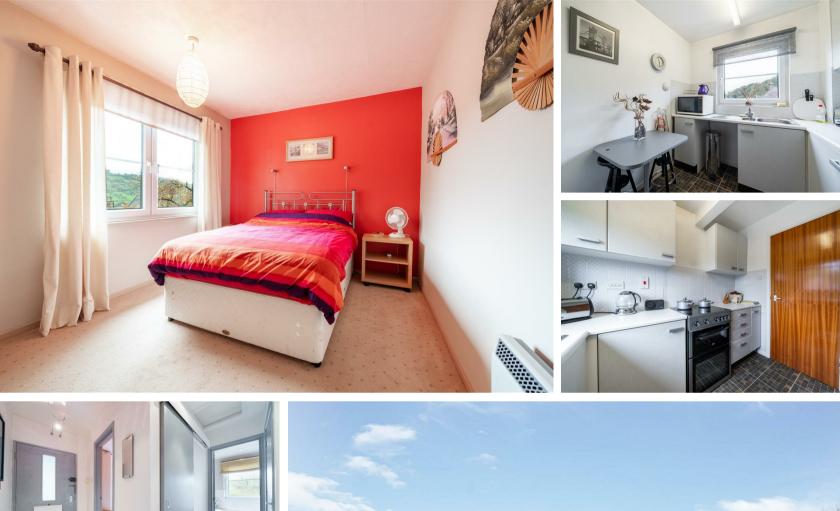

The accommodation comprises; A communal entry staircase to second floor, entrance hallway, open plan living and dining room with feature electric fire, separate kitchen, front aspect double bedroom and bathroom.

Exterior; The apartment has one allocated parking space and permission to access to the front gardens.

Please note - Furniture is available by separate negotiation.

Lease: 999 year lease from 29th November 1991 with 969 years left. Service charge: £1100 pa (Can be paid monthly) Council Tax Band: B