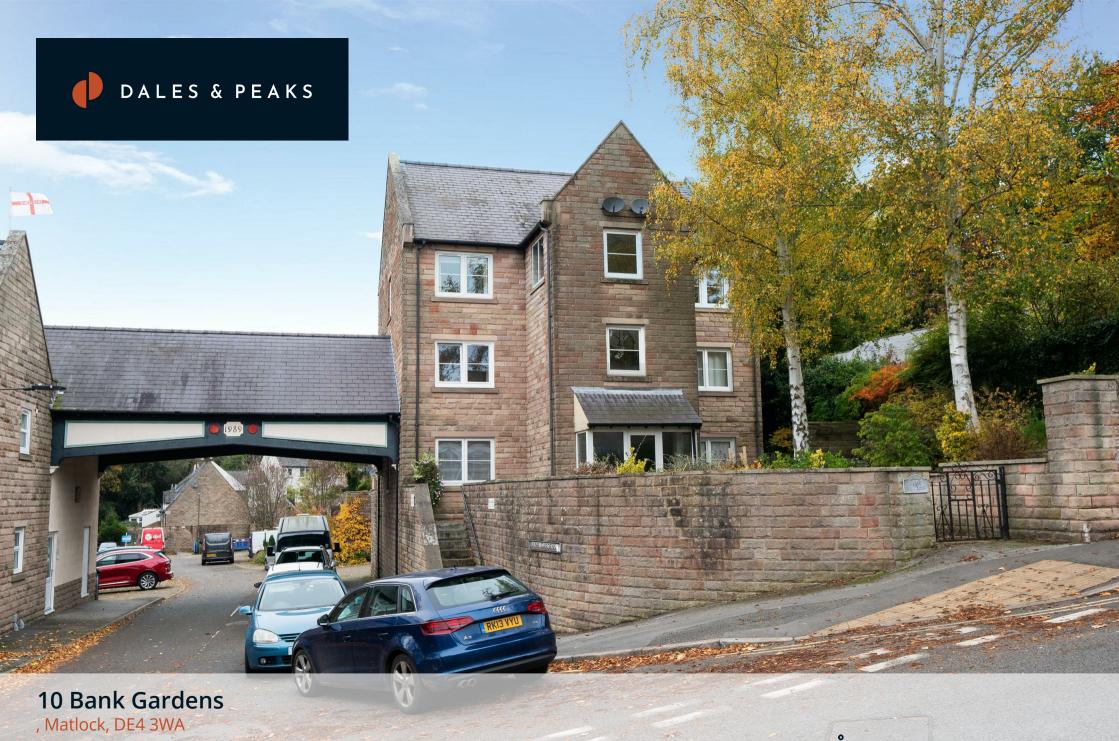

### 10 Bank Gardens

, Matlock, DE4 3WA

A one bedroom, second floor apartment situated within close proximity of local amenities and is offered with no onward chain. The property features 484 sqft of living accommodation and benefits from one allocated off street parking space and views towards Riber Castle.

The accommodation comprises; A communal entry staircase to second floor, entrance hallway, open plan living and dining room with feature electric fire, separate kitchen, front aspect double bedroom and bathroom.

Exterior; The apartment has one allocated parking space and permission to access to the front gardens.

Please note - Furniture is available by separate negotiation.

Lease: 999 year lease from 29th November 1991 with 969 years left. Service charge: £1100 pa (Can be paid monthly)