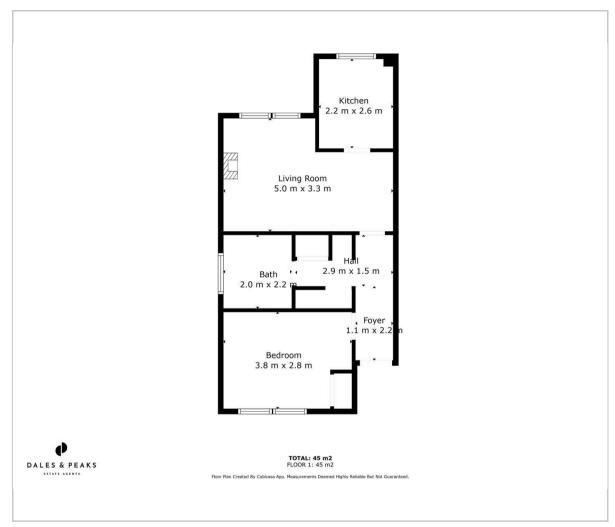

### Floor Plan

The accommodation comprises; A communal entry staircase to second floor, entrance hallway, open plan living and dining room with feature electric fire, separate kitchen, front aspect double bedroom and bathroom.