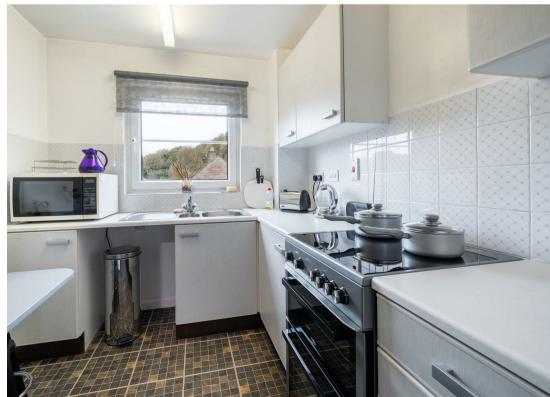

The accommodation comprises; A communal entry staircase to second floor, entrance hallway, open plan living and dining room with feature electric fire, separate kitchen, front aspect double bedroom and bathroom.