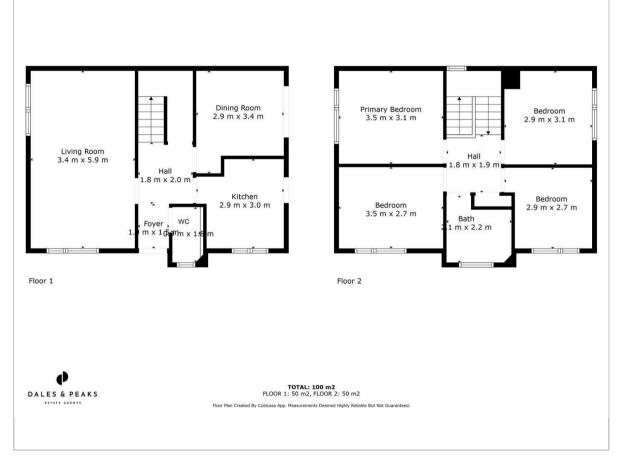

### **Floor Plan**

The ground floor comprises; Spacious entrance hallway, downstairs WC, dual aspect family lounge, front aspect kitchen with access onto the side exterior, formal dining room with sliding doors onto the patio and garden.

The first floor comprises; 4 double bedrooms and family bathroom.