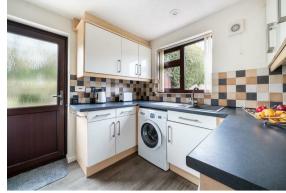

The ground floor comprises; Spacious entrance hallway, downstairs WC, dual aspect family lounge, front aspect kitchen with access onto the side exterior, formal dining room with sliding doors onto the patio and garden.