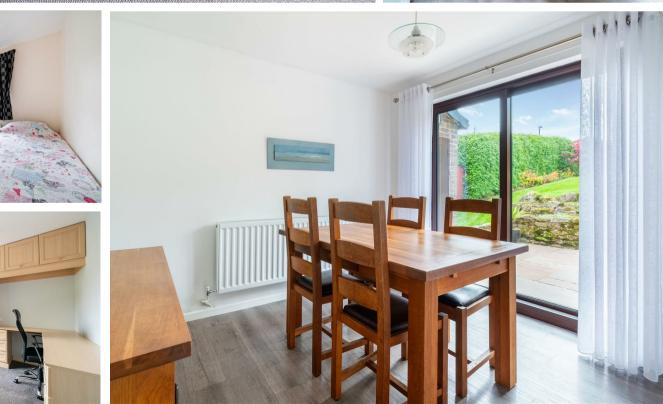

The ground floor comprises; Spacious entrance hallway, downstairs WC, dual aspect family lounge, front aspect kitchen with access onto the side exterior, formal dining room with sliding doors onto the patio and garden.