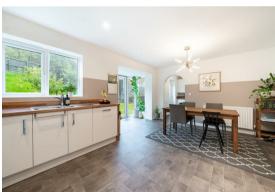

The ground floor comprises; Entrance hallway, front aspect family living room, open plan kitchen diner with integrated appliances and patio doors onto the rear garden, utility room and downstairs WC.

The first floor comprises; Master bedroom with ensuite, three further generous bedrooms and family bathroom.