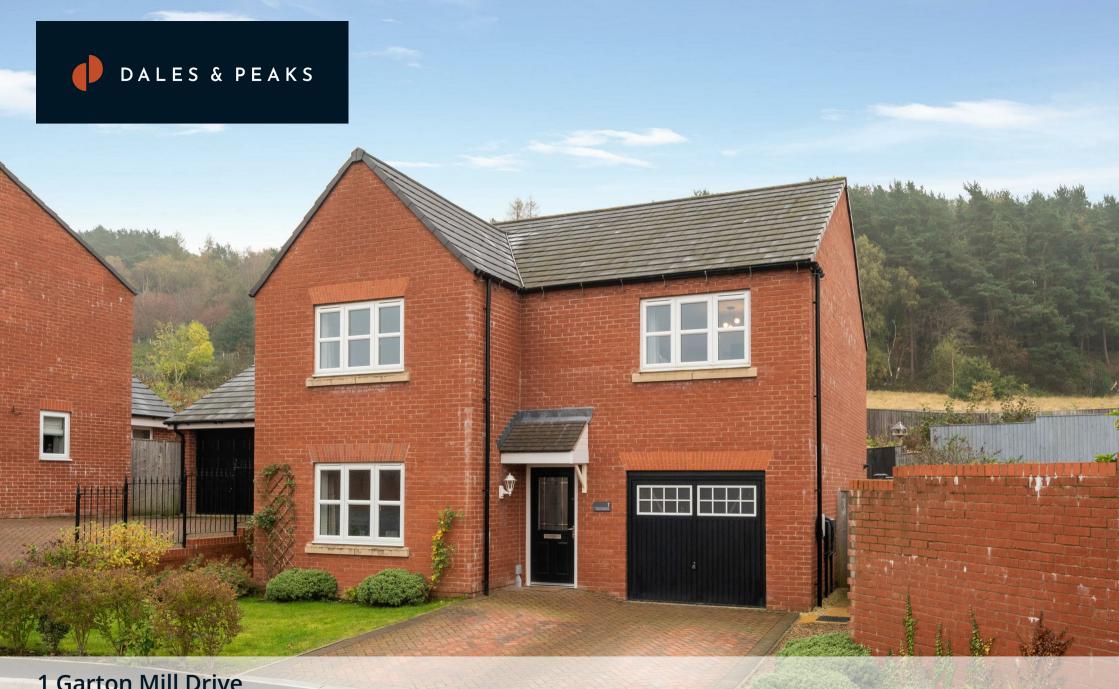

1 Garton Mill Drive , Matlock, DE4 5PT

O.I.R.O £395,000

#### 1 Garton Mill Drive

, Matlock, DE4 5PT

A well presented 4 bedroom detached property, offering 1356 sqft of accommodation and benefitting from off street parking, integral single garage, well maintained garden to the rear and views of the surrounding countryside.