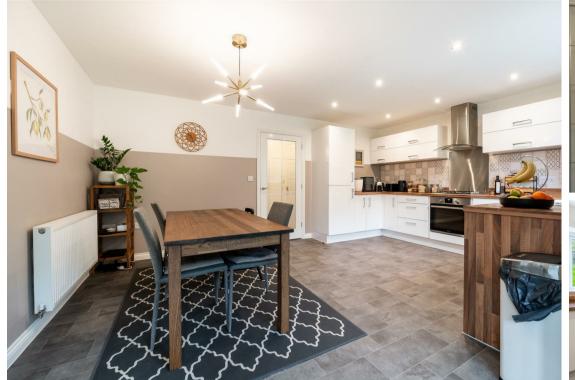

The ground floor comprises; Entrance hallway, front aspect family living room, open plan kitchen diner with integrated appliances and patio doors onto the rear garden, utility room and downstairs WC.

The first floor comprises; Master bedroom with ensuite, three further generous bedrooms and family bathroom.