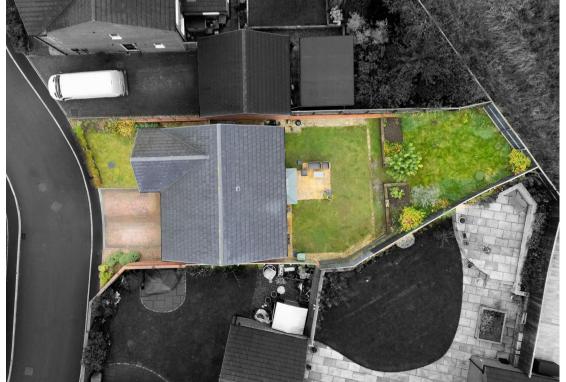

#### 1 Garton Mill Drive

, Matlock, DE4 5PT

A well presented 4 bedroom detached property, offering 1356 sqft of accommodation and benefitting from off street parking, integral single garage, well maintained garden to the rear and views of the surrounding countryside.

The ground floor comprises; Entrance hallway, front aspect family living room, open plan kitchen diner with integrated appliances and patio doors onto the rear garden, utility room and downstairs WC.

The first floor comprises; Master bedroom with ensuite, three further generous bedrooms and family bathroom.