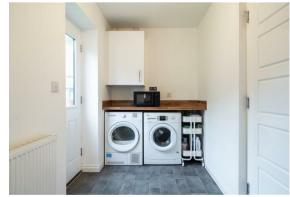

The ground floor comprises; Entrance hallway, front aspect family living room, open plan kitchen diner with integrated appliances and patio doors onto the rear garden, utility room and downstairs WC.

The first floor comprises; Master bedroom with ensuite, three further generous bedrooms and family bathroom.