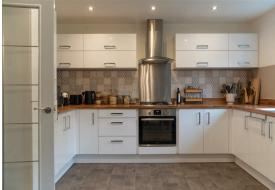

The ground floor comprises; Entrance hallway, front aspect family living room, open plan kitchen diner with integrated appliances and patio doors onto the rear garden, utility room and downstairs WC.

The first floor comprises; Master bedroom with ensuite, three further generous bedrooms and family bathroom.