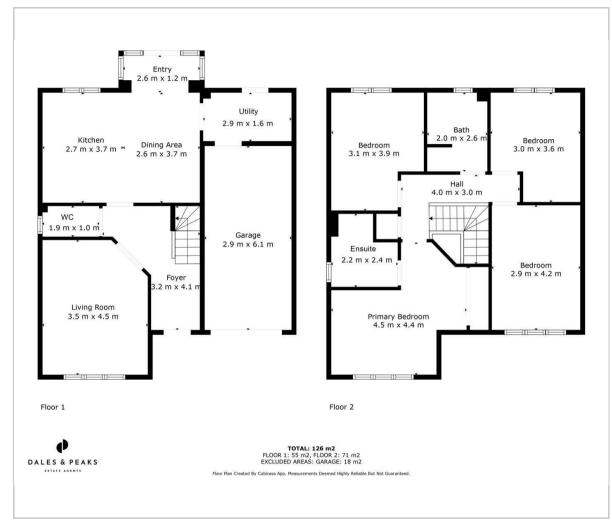

# Floor Plan

The ground floor comprises; Entrance hallway, front aspect family living room, open plan kitchen diner with integrated appliances and patio doors onto the rear garden, utility room and downstairs WC.

The first floor comprises; Master bedroom with ensuite, three further generous bedrooms and family bathroom.