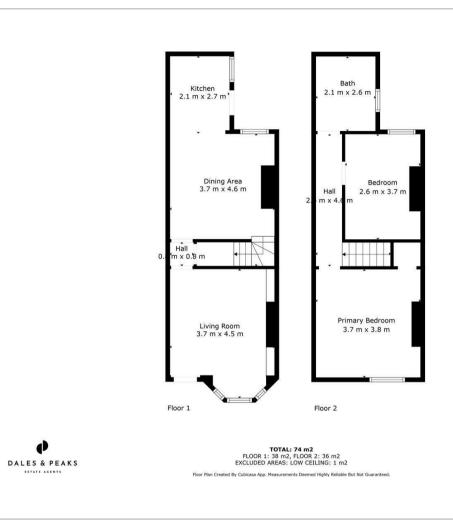

#### **Floor Plan**

Offering a deceptive 796 sqft of accommodation over two storeys the property features; a bay-fronted family living room, modern open plan dining kitchen, bathroom with bath and separate shower, two double bedrooms with feature fireplaces and low maintenance rear garden.