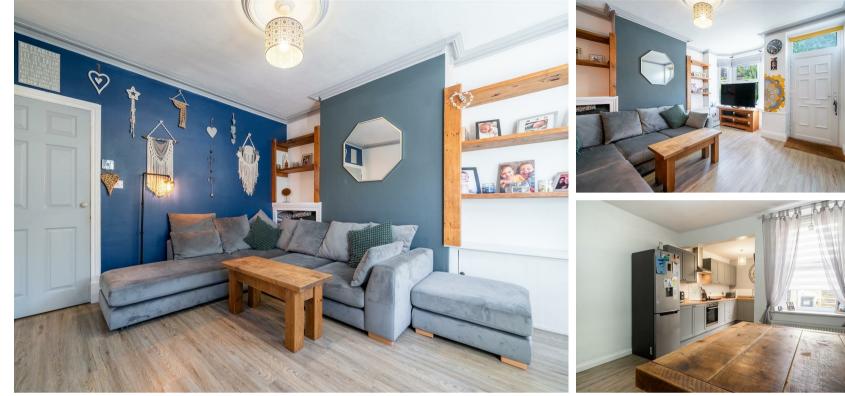

### 6 Hopewell Road , Matlock, DE4 3JN

£190,000 - £200,000 (Guide price) A stylish, bay-fronted period property, that has been meticulously and thoughtfully modernised, complimenting the property's original period features with contemporary interior design throughout, situated within close proximity of the centre of Matlock.

Offering a deceptive 796 sqft of accommodation over two storeys the property features; a bay-fronted family living room, modern open plan dining kitchen, bathroom with bath and separate shower, two double bedrooms with feature fireplaces and low maintenance rear garden.