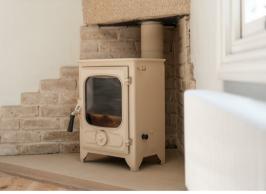

The ground floor comprises; Shop Premises. The retail unit is currently run as a jewellers. A separate entrance to the apartment, with hallway and utility room.

The first floor comprises; Open plan fitted dining kitchen with a bay window, a range of integrated appliances and a gritstone fireplace. Dual aspect living room with stove and separate study.