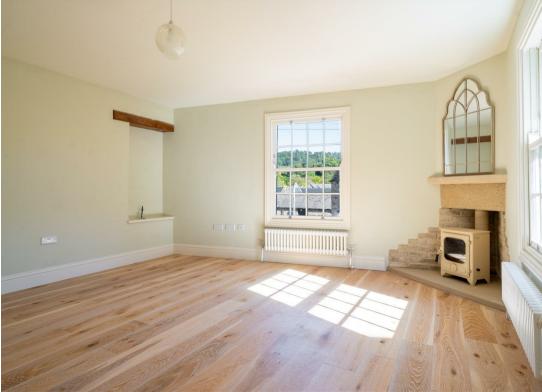

The ground floor comprises; Shop Premises. The retail unit is currently run as a jewellers. A separate entrance to the apartment, with hallway and utility room.

The first floor comprises; Open plan fitted dining kitchen with a bay window, a range of integrated appliances and a gritstone fireplace. Dual aspect living room with stove and separate study.