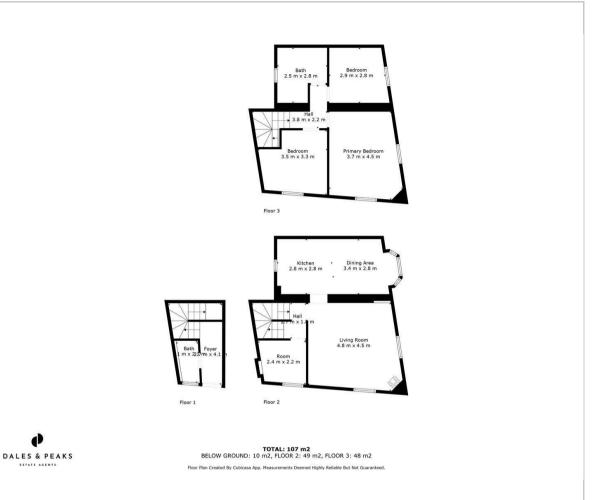

## **Floor Plan**

The ground floor comprises; Shop Premises. The retail unit is currently run as a jewellers. A separate entrance to the apartment, with hallway and utility room.

The first floor comprises; Open plan fitted dining kitchen with a bay window, a range of integrated appliances and a gritstone fireplace. Dual aspect living room with stove and separate study.

The second floor comprises; Three double bedrooms and bathroom.