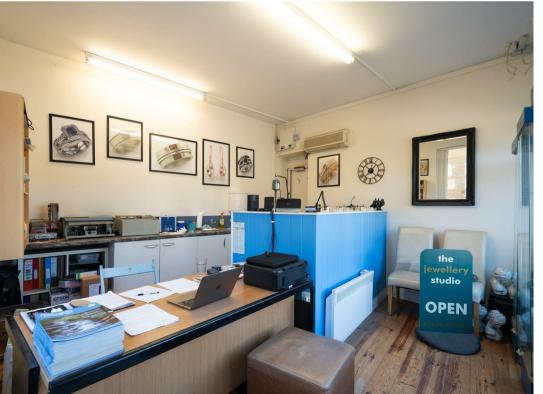

The ground floor comprises; Shop Premises. The retail unit is currently run as a jewellers. A separate entrance to the apartment, with hallway and utility room.

The first floor comprises; Open plan fitted dining kitchen with a bay window, a range of integrated appliances and a gritstone fireplace. Dual aspect living room with stove and separate study.