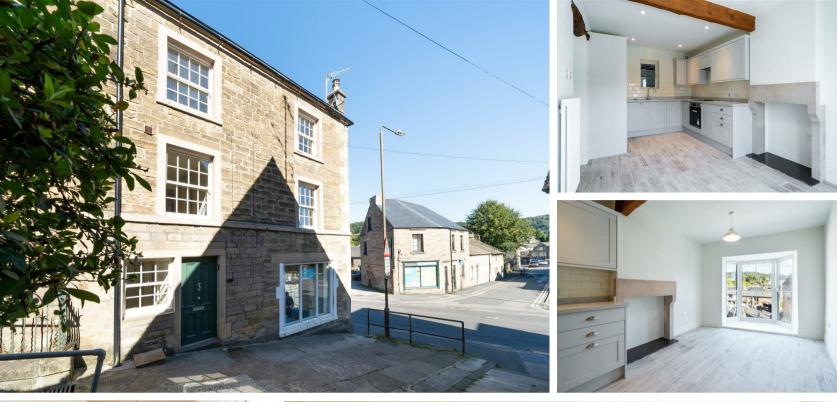

## **The Chimneys 1 Buxton** , Bakewell, DE45 1BZ

Occupying a prominent position in the thriving market town of Bakewell, in the heart of the Peak District National Park. The stunning apartment has been skilfully renovated by the present owners to an exceptionally high standard with an eve for detail. Working closely with English Heritage the spacious property has undergone extensive renovation including a new roof, sash windows, oak flooring, Farrow And Ball heritage paint, fully re-plumbed and re-wired with column radiators. Retaining original period features alongside high quality fittings that compliment the period property. Ideally suited as a main home or investment property with an income form the business premises.

The ground floor comprises; Shop Premises. The retail unit is currently run as a jewellers. A separate entrance to the apartment, with hallway and utility room.

The first floor comprises; Open plan fitted dining kitchen with a bay window, a range of integrated appliances and a gritstone fireplace. Dual aspect living room with stove and separate study.

The second floor comprises; Three double bedrooms and bathroom.