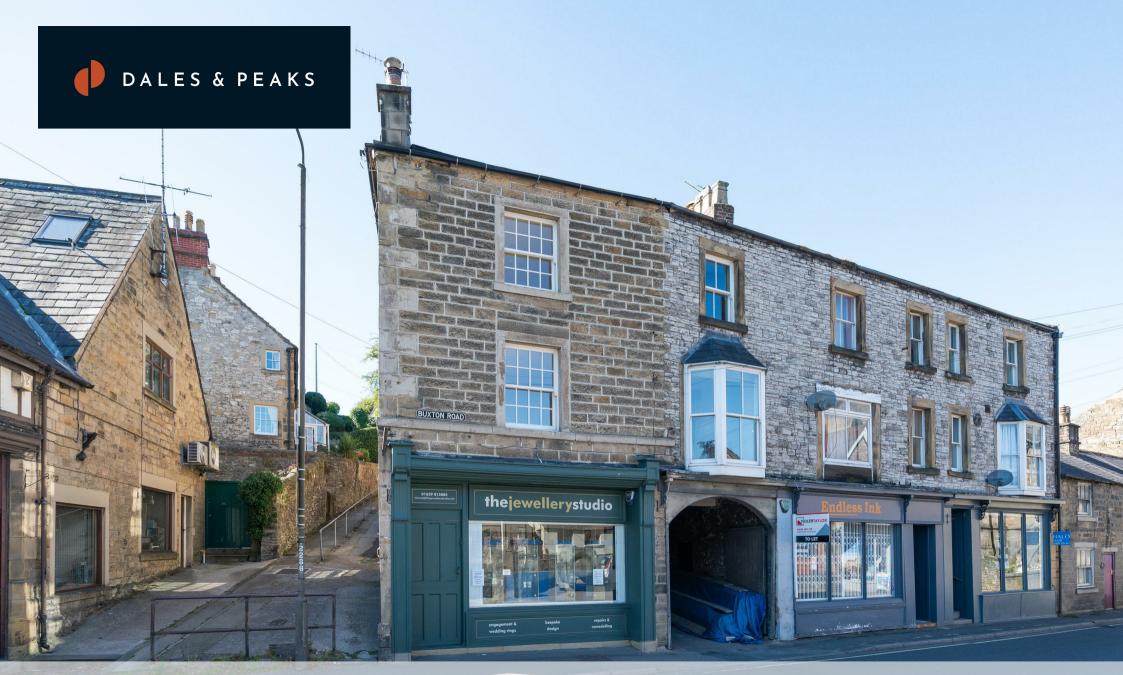

The Chimneys 1 Buxton Road , Bakewell, DE45 1BZ

£375,000

## **The Chimneys 1 Buxton** , Bakewell, DE45 1BZ

Occupying a prominent position in the thriving market town of Bakewell, in the heart of the Peak District National Park. The stunning apartment has been skilfully renovated by the present owners to an exceptionally high standard with an eve for detail. Working closely with English Heritage the spacious property has undergone extensive renovation including a new roof, sash windows, oak flooring, Farrow And Ball heritage paint, fully re-plumbed and re-wired with column radiators. Retaining original period features alongside high quality fittings that compliment the period property. Ideally suited as a main home or investment property with an income form the business premises.

The ground floor comprises; Shop Premises. The retail unit is currently run as a jewellers. A separate entrance to the apartment, with hallway and utility room.

The first floor comprises; Open plan fitted dining kitchen with a bay window, a range of integrated appliances and a gritstone fireplace. Dual aspect living room with stove and separate study.